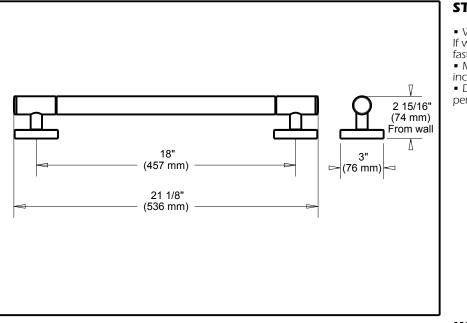

Lyndall<sup>™</sup> Bath Safety Collection
Meets ADA Standards
18" Grab Bar

Submitted Model No.:

## STANDARD SPECIFICATIONS:

• Wood blocking is preferable behind all wall surfaces. If wood blocking is not available, the supplied fasteners are recommended.

- Mounting hardware and mounting template included with product.
- Decorative ADA compliant grab bar when installed per accessibility guidelines of the act.