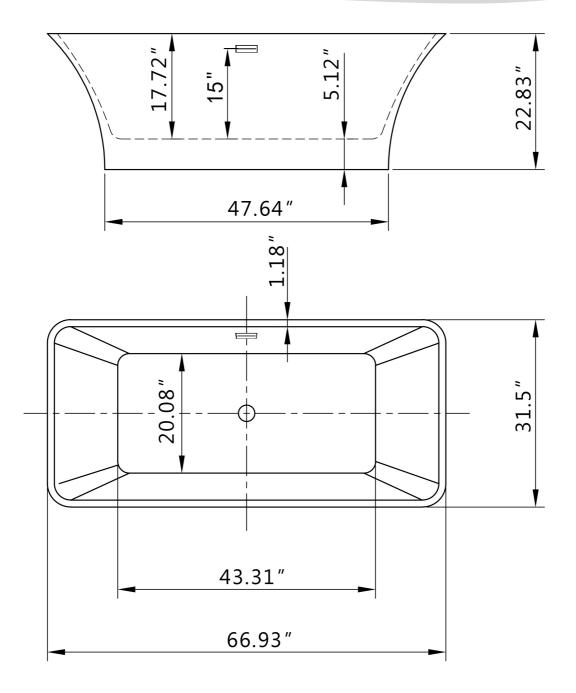

## Specification Sheet:

Freestanding Bath Tub

| Bath Tub Type       | Double Ended                     |
|---------------------|----------------------------------|
| Overall Length      | 5.58 ft.                         |
| Dimensions(in.)     | 66.93 (L) x 31.5 (W) x 22.83 (H) |
| Sitting Area        | 43.31" L x 20.8" W               |
| Overflow            | Yes                              |
| Depth From Overflow | 15"                              |
| Overflow Color      | Chrome                           |
| Drain Placement     | Center                           |
| Drain Color         | Chrome                           |

| Water Capacity (gallon)      | 70                            |
|------------------------------|-------------------------------|
| Material                     | Fiberglass                    |
| Finish                       | White                         |
| Coating                      | Acrylic                       |
| Adjustable Feet For Leveling | Yes                           |
| Drain Assembly Included      | Yes                           |
| Installation Type            | Freestanding                  |
| Certification                | US & Canada cUPC Certified    |
| Warranty                     | Limited 1-Year Parts Warranty |