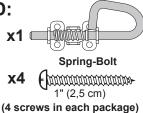

## **V**BEGIN

- Mount spring bolt 1/2" down from top of **OO** on left door using 1" screws as shown (Fig A).
- Install hasp on right door and latch on left door. Bottom edge of hasp is 35-1/2" (90 cm) up from bottom edge of door trim. Measure and mark locations and install with 3/4" screws as shown (Fig B).
- FINISH