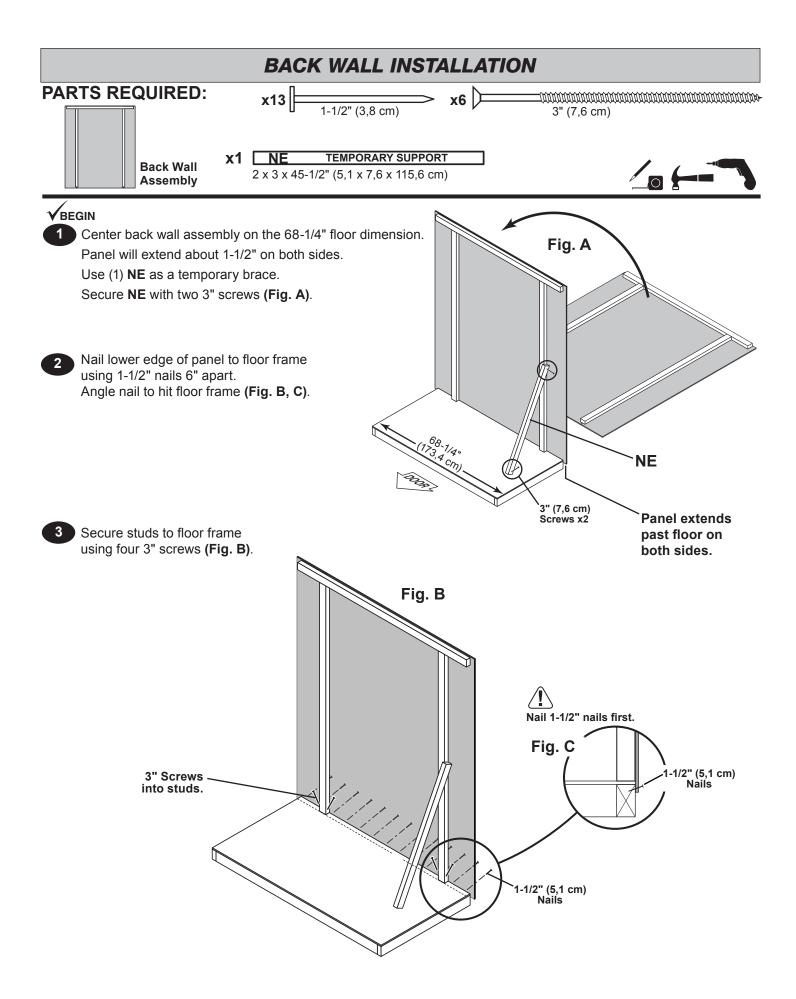

## **V**BEGIN

- 1 See page 6 for the preferred floor leveling method.
- 2 Use level and check the frame is level before applying floor panels.
- Check for frame squareness by measuring diagonally across corners. If the measurements are the same, the frame is square. The diagonal measurement will be approximately 77-3/16" (196,1 cm).
- When the frame is level and square secure one side of frame to the 4x4 runners using one fastener at ends of each runner. At the opposite end of the frame, secure the frame to 4x4 runners with one fastener at ends of each runner making sure the frame remains square (Fig. A).

## FINISH

Once the floor frame is level and square, fasten the frame at each point where the frame contacts the 4x4 runners.

## **FLOOR PANEL**

- Ensure your floor frame is square by installing panel and squaring frame.
- Attach the 36 x 68-1/4" panel with the rough side up (painted-grid lines side) with the 36" edge and corner flush to the floor frame (Fig A). Secure panel with two 1-1/2" nails in the corners.
- Move to the opposite end. Using the long edge of the panel as a lever move the panel side-to-side until the top corner is flush to the floor frame (Fig. B). Secure panel with two 1-1/2" nails in the corners.

3 Continue attaching the panel using 1-1/2" nails 6" apart on edges and 12" apart inside panel.

You have finished building your floor.