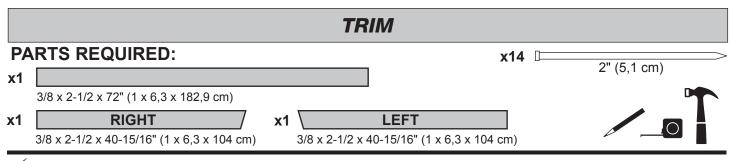

2 From outside of back wall install three 1-1/2 nails into **NE**.

You have finished your accessory board.

BEGIN

Position front 2-1/2" x 72" fascia board centered on front soffit with **primed side out**, flush along top edge of roof panels as shown (Fig. B).

Secure using 2" finish nails into front wall frame.

Position 2-1/2" x 41-15/16" side trim with primed side out.

Side trim is flush with back of roof and wall panels and flush along top of roof panel as shown (Fig. C, Fig. D). Secure using 2" finish nails into soffit, side wall frame and wall 2" x 3" trim as shown.