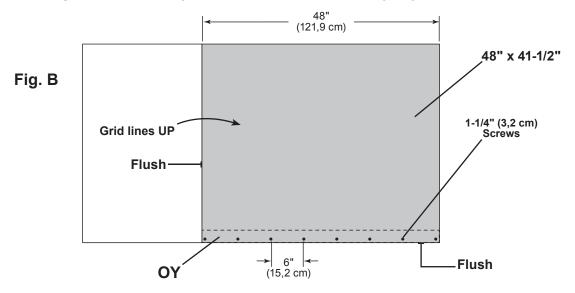

## **ROOF PANEL UNIT**

BEGIN

Place **24"** x **40-1/2"** roof panel flush along edge and end of **OY** with grid lines up **(Fig. A)**. Secure using 1-1/4" screws spaced 6" apart along edge.

Place 48" x 40-1/2" roof panel flush with installed panel and along edge of OY with grid lines up (Fig. B). Secure using 1-1/4" screws spaced 6" along edge.