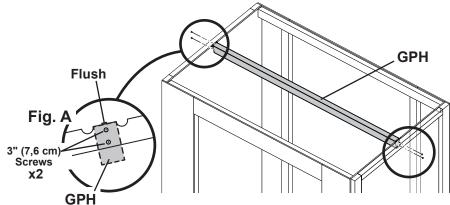

FINISH 3 Y

You have finished your roof panel unit.

Set **GPH** between side wall panel notches as shown (Fig. A).

GPH should be flush with top of side walls (Fig. A).

Attach with two 3" screws through wall trim into each end of GPH (Fig. A).