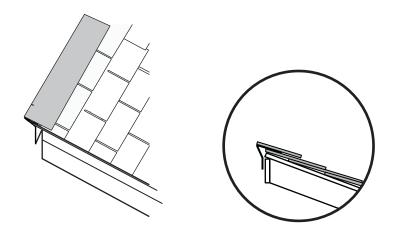

Begin where indicated on image below, install first row of shingles with notch flush with drip edge.