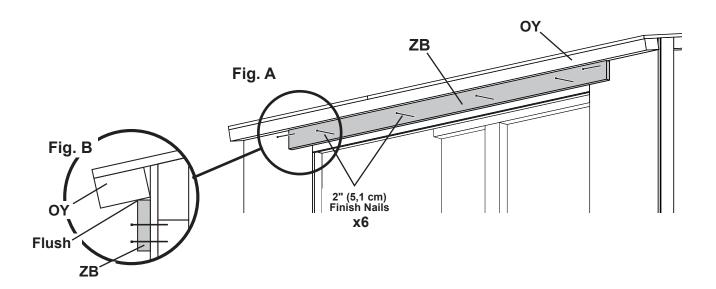

## **OVER DOOR TRIM**

**PARTS REQUIRED:** 

**x6** □ 2" (5,1 cm)

BEGIN

Center **ZB** over door opening and tight up to **OY**.

Attach with 2" finish nails (Fig. A, Fig. B).

You have finished installing your over door trim.