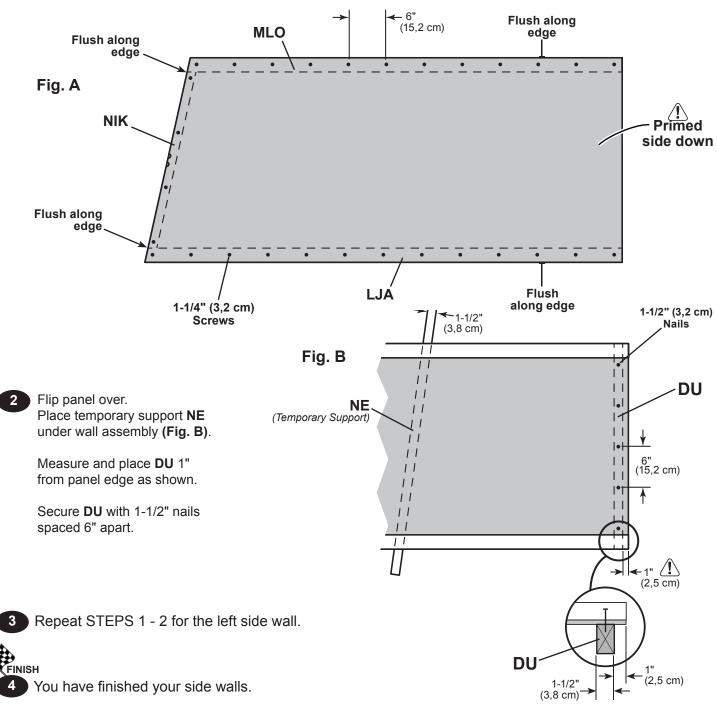

#### SIDE WALLS PARTS REQUIRED: x10 x58 x2 NIK 1-1/4" (3,2 cm) 2 x 2 x 31-3/4" (5,1 x 5,1 x 80,6 cm) **x2 TEMPORARY SUPPORT** DU 2 x 3 x 36" (5,1 x 7,6 x 91,4 cm) 2 x 3 x 45-1/2" (5,1 x 7,6 x 115,6 cm) Painted Red Painted Green x2 MLO **LEFT RIGHT** 2 x 3 x 76-9/16" (5,1 x 7,6 x 194,5 cm) **x1 x1** 3/8 x 36 x 84" 3/8 x 36 x 84" x2 LJA (1 x 91,4 x 213,4 cm) (1 x 91,4 x 213,4 cm) 2 x 3 x 84" (5,1 x 7,6 x 213,4 cm)

BEGIN

Orient NIK, MLO and LJA as shown.

Secure RIGHT 36" x 84" panel primed side down with 1-1/4" screws spaced 6" apart along panel edges (Fig. A).

# SIDE WALL INSTALLATION PARTS REQUIRED: x4 3" (7,6 cm) x6 1 Left 1 Right Side Wall Assembly

- Set RIGHT side wall on floor (Fig A). You may have to raise the wall to make sure side trims are flush to front panel (Fig. B) and back panel edges (Fig. C).

  Secure using one 3" screw through side wall trim into front and back wall 2 x 3" top plates as shown (Fig D).
- 2 Secure front and back walls to side wall trim using 1-1/2" nails (Fig D) spaced 6" apart.