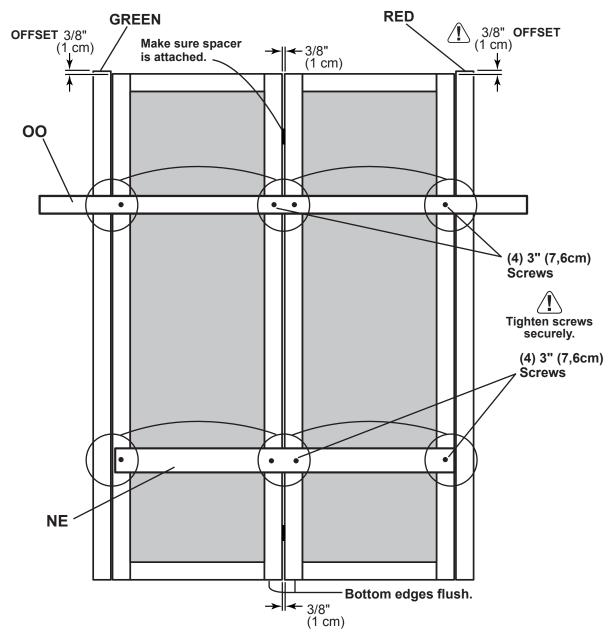

## **PARTS REQUIRED:**

x4 BEA

19/32 x 2-1/2 x 19" (1,5 x 6,3 x 48,3 cm)

- Reinforce the door trim using 3/4" screws through door panel into trim (Fig. A). Locate screws as shown (Fig. B). Use two screws at seams.
- 8 Secure top and bottom horizontal door rails **BEA** with four 3/4" screws from behind **(Fig. B)**. Use measurement shown.