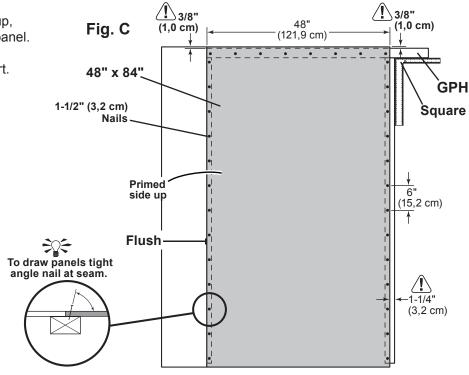

# ## Description of the image of

BEGIN

Orient **KOR** and **GPH** on 2-1/2" flat edge.

Mark dimensions and secure with two 3" screws as shown **(Fig. A)**.

Place 11-7/8" x 84" panel primed side up as shown (Fig. B).

Align panel 3/8" above **GPH** and flush to mark **(Fig. B)**.

Secure panel using 1-1/2" nails 6" apart.

3 Align 48" x 84" panel primed side up, 3/8" above GPH, flush to installed panel.

Nail panel using 1-1/2" nails 6" apart. (Fig. C).

Align 11-7/8" x 84" panel primed side up, 3/8" above GPH and flush to installed panel. Nail panel using 1-1/2" nails 6" apart.

FINISH

You have finished your back wall.