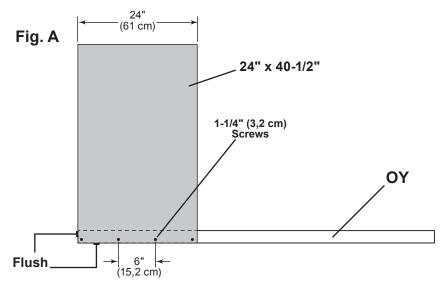

## **ROOF PANEL UNIT**

BEGIN

Place **24"** x **40-1/2"** roof panel flush along edge and end of **OY** with grid lines up **(Fig. A)**. Secure using 1-1/4" screws spaced 6" apart along edge.

Place 48" x 40-1/2" roof panel flush with installed panel and along edge of OY with grid lines up (Fig. B). Secure using 1-1/4" screws spaced 6" along edge.