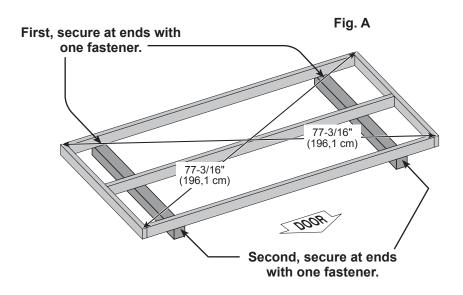

## LEVEL AND SQUARE FLOOR FRAME

Before attaching floor decking, it is important to level and square the floor frame.

A level and square floor frame is required to correctly construct your shed.

## **V**BEGIN

- 1 See page 6 for the preferred floor leveling method.
- 2 Use level and check the frame is level before applying floor panels.
- Check for frame squareness by measuring diagonally across corners. If the measurements are the same, the frame is square. The diagonal measurement will be approximately 77-3/16" (196,1 cm).
- When the frame is level and square secure one side of frame to the 4x4 runners using one fastener at ends of each runner. At the opposite end of the frame, secure the frame to 4x4 runners with one fastener at ends of each runner making sure the frame remains square (Fig. A).

## FINISH

Once the floor frame is level and square, fasten the frame at each point where the frame contacts the 4x4 runners.