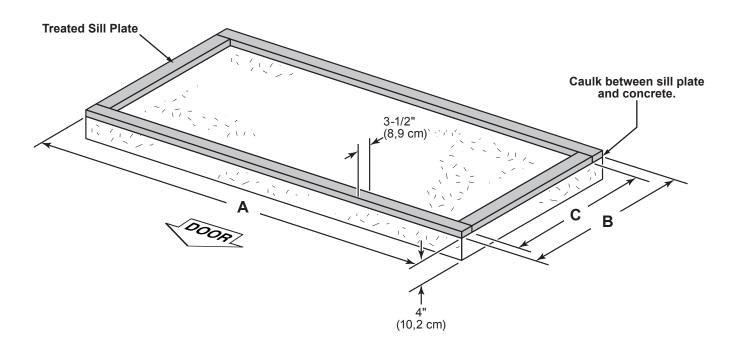

## **CONCRETE FOUNDATION**

If you choose to install your kit on a concrete slab refer to the diagram below.

| <b>Building Size</b>     | <b>Actual Floor Size</b>       | Α                  | В             | С                 |
|--------------------------|--------------------------------|--------------------|---------------|-------------------|
| 6'x 3' (182,9 x 91,4 cm) | 68-1/4"x 36" (173,4 x 91,4 cm) | 68-1/4" (173,4 cm) | 36" (91,4 cm) | 29" (73,7 cm)     |
|                          | Requires:                      |                    |               |                   |
|                          | <b>x3</b> 2 x 4 x 8' (5,1      | x 10,2 x 243,8 cm  | ) IN MUST b   | e treated lumber. |
|                          | x1 Caulk [                     |                    |               |                   |

Allow new concrete slabs to cure for at least seven (7) days.

- A treated 2 x 4" (5,1 x 10,2 cm) sill plate is required when installing your shed on concrete. **Hint: Use treated lumber in your kit (you will have to cut to fit).**
- Use a high quality exterior grade caulk beneath all sill plates.
- Fasten 2 x 4" (5,1x 10.2 cm) sill plates to slab using approved concrete anchors (fasteners not included).
- Check local code for concrete foundation requirements.