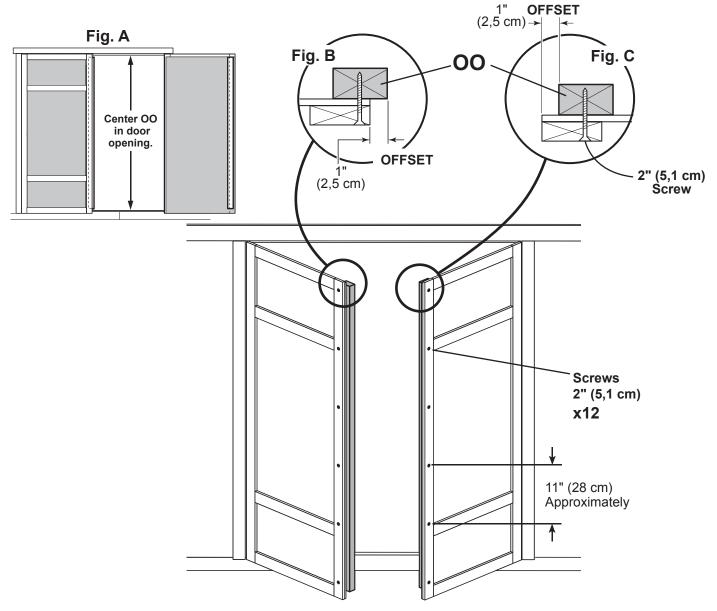

Orient parts as shown on flat surface. 3/8" offset is to top. Look for red (right) and green (left) on hinge board.

Attach temporary supports **OO** and **NE** with 3" screws as shown. Tighten securely.

#### 

Attach temporary support OO as a ledger board 72" down from bottom of over door trim (Fig. A). Doors will rest on OO (Fig. A). Secure OO using two 3" screws.

- Screw hinge boards into wall studs and floor using 2" screws as shown.

  Make sure screws go into framing and floor (Fig. C, D).
- Remove temporary supports and check doors open properly.