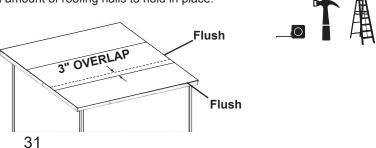

## • Install felt flush to all roof edges overlapping 3". Use minimal amount of roofing nails to hold in place.