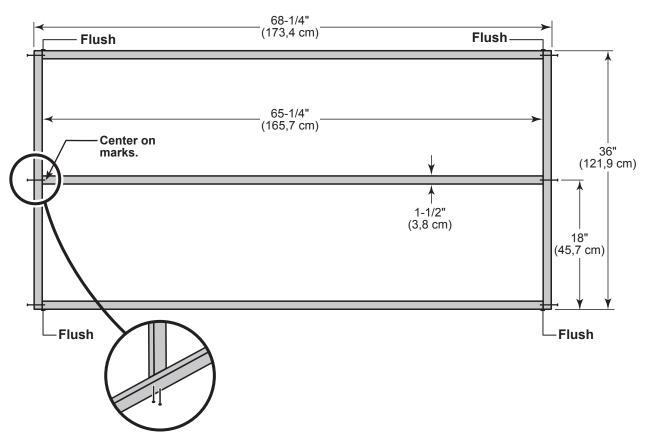

## **FLOOR FRAME**

NOTE: TREATED Stamp.

## PARTS REQUIRED:

**x12** 3" (7,6 cm)

**x2** TREATED 2 x 4 x 36" (5,1 x 10,2 x 91,4 cm)

2 x 4 x 65-1/4" (5,1 x 10,2 x 165,7 cm)

x 4 x 36" (5,1 x 10,2 x 91,4 cm)

[TREATED]

**V**BEGIN

**x3** 

Orient parts as shown on flat surface. Measure and mark each dimension from end of boards. Use two 3" nails at each mark.

FINISH

You have finished your floor frame.