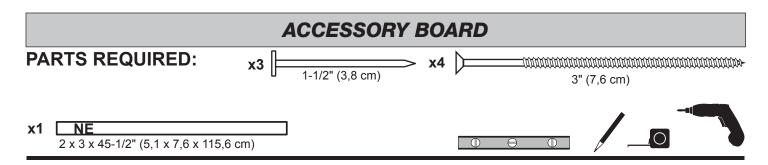

Position NE between back wall studs at a chosen practical height from floor (Fig. A).

- NOTE: This will allow you to hang additional items at the height you want.

Secure using 3" screws toe-screwed into back wall studs as shown.

2 From outside of back wall install three 1-1/2 nails into **NE**.

You have finished your accessory board.

BEGIN

Position front 2-1/2" x 72" fascia board centered on front soffit with **primed side out**, flush along top edge of roof panels as shown (Fig. B).