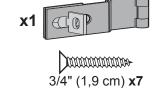

## **PARTS REQUIRED:**

x4 BEA

19/32 x 2-1/2 x 19" (1,5 x 6,3 x 48,3 cm)

- Reinforce the door trim using 3/4" screws through door panel into trim (Fig. A). Locate screws as shown (Fig. B). Use two screws at seams.
- 8 Secure top and bottom horizontal door rails **BEA** with four 3/4" screws from behind **(Fig. B)**. Use measurement shown.