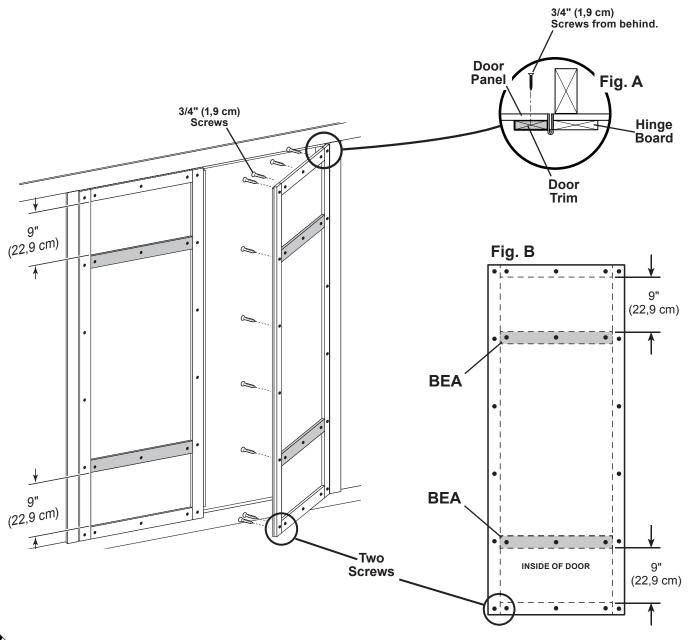

## **PARTS REQUIRED:**

x4 BEA

19/32 x 2-1/2 x 19" (1,5 x 6,3 x 48,3 cm)

- Reinforce the door trim using 3/4" screws through door panel into trim (Fig. A). Locate screws as shown (Fig. B). Use two screws at seams.
- 8 Secure top and bottom horizontal door rails **BEA** with four 3/4" screws from behind **(Fig. B)**. Use measurement shown.

FINISH

You have finished installing your doors and door trim.