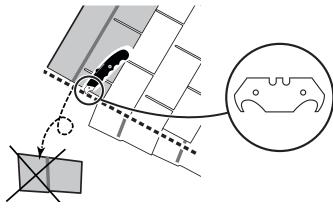

## SHINGLES - DRIP EDGE

7 Install drip edge over top shingle row with 1" overhang over roof edge.

Using your shingle hooked blade carefully cut shingles on a flat surface along the rain slots, using a chalk line for reference.

9 Align remaining shingles with edge of the front drip edge.

FINISH

10 You have finished shingling your roof.