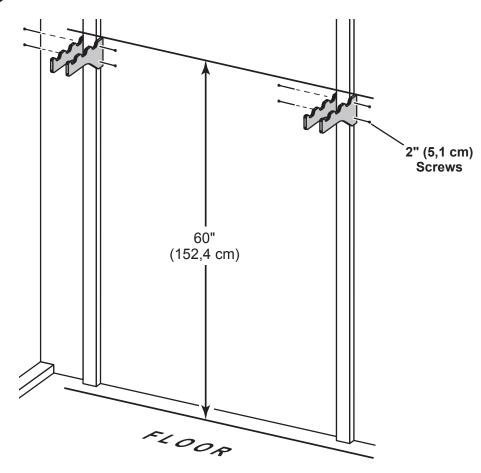

## **PARTS REQUIRED:**

x4

Position Tool Hooks on back wall stud at 60" above floor (Fig. D).

You may install Tool Hooks higher or lower to accomodate long-handle tools.

Secure using eight 2" screws into back wall stud (Fig. D).