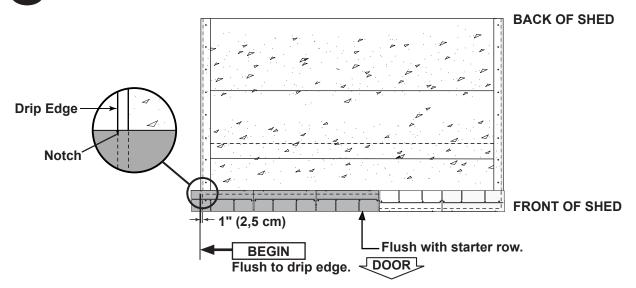

Begin where indicated on image below, install first row of shingles with notch flush with drip edge.

## **SHINGLES**

continued...

Install second row of shingles flush at top of first row's rain slots. Ensure flush to drip edge at front side, stagger each row.

Continue installing rows of shingles to the back of the shed. At the back edge of the shed make sure there is a maximum of 5" or less to the rain slot, as shown below. If shingles overlap at back roof edge cut to roof edge with a