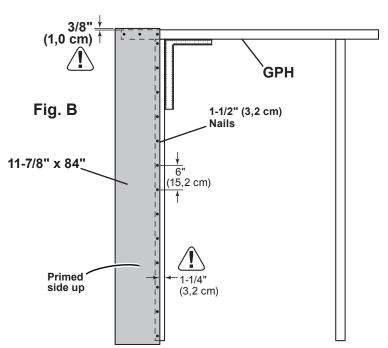

# ## Description of the image of

BEGIN

Orient **KOR** and **GPH** on 2-1/2" flat edge.

Mark dimensions and secure with two 3" screws as shown **(Fig. A)**.

Place 11-7/8" x 84" panel primed side up as shown (Fig. B).

Align panel 3/8" above **GPH** and flush to mark **(Fig. B)**.

Secure panel using 1-1/2" nails 6" apart.

3 Align 48" x 84" panel primed side up, 3/8" above GPH, flush to installed panel.

Nail panel using 1-1/2" nails 6" apart. (Fig. C).

Align 11-7/8" x 84" panel primed side up, 3/8" above GPH and flush to installed panel. Nail panel using 1-1/2" nails 6" apart.

FINISH

You have finished your back wall.