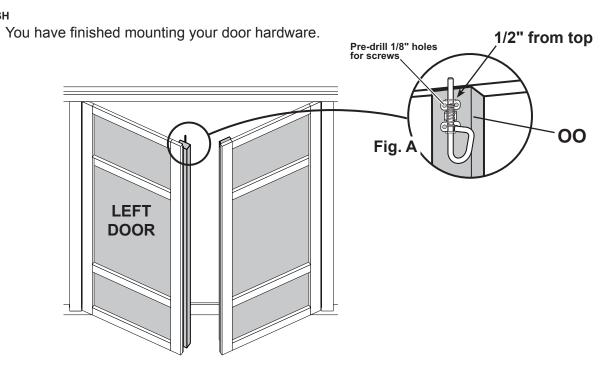

Orient parts as shown on flat surface. 3/8" offset is to top. Look for red (right) and green (left) on hinge board.

Attach temporary supports **OO** and **NE** with 3" screws as shown. Tighten securely.

#### 

Attach temporary support OO as a ledger board 72" down from bottom of over door trim (Fig. A). Doors will rest on OO (Fig. A). Secure OO using two 3" screws.

- Screw hinge boards into wall studs and floor using 2" screws as shown.

  Make sure screws go into framing and floor (Fig. C, D).
- Remove temporary supports and check doors open properly.