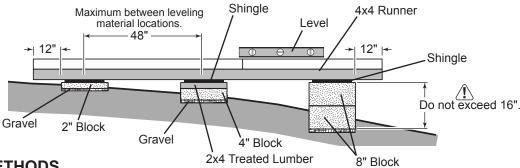

#### FLOOR LEVELING OPTIONS

There are multiple ways to level your floor frame. Our recommended leveling method is shown below.

Leveling materials are not included in this kit.

#### LEVELING METHODS

- · Level under 4x4 runners only.
- Locate leveling material 12" from ends of runners and no more than 48" apart.
- Asphalt shingles should be used between 4x4 runners and blocks or treated lumber. Never use shingles in direct contact with ground.
- For best results and aiding in water drainage use gravel under each concrete block.

#### I FVFI ING MATERIALS

| Gravel                                             |
|----------------------------------------------------|
| Solid Masonry Blocks in 1", 2", 4" or 8" thickness |
| 2x4 Treated Lumber                                 |
| Asphalt Shingles                                   |

/ Leveling higher than 16" not recommended.