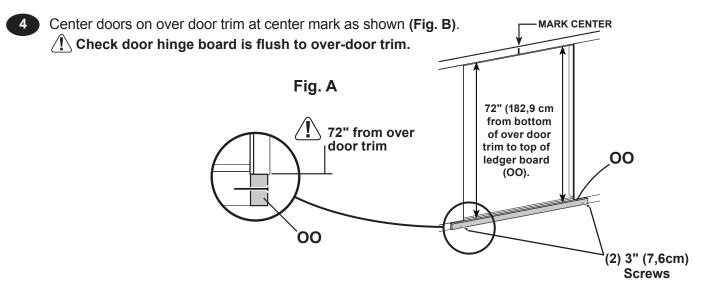

Orient parts as shown on flat surface. 3/8" offset is to top. Look for red (right) and green (left) on hinge board.

Attach temporary supports **OO** and **NE** with 3" screws as shown. Tighten securely.

#### 

Attach temporary support OO as a ledger board 72" down from bottom of over door trim (Fig. A). Doors will rest on OO (Fig. A). Secure OO using two 3" screws.

- Screw hinge boards into wall studs and floor using 2" screws as shown.

  Make sure screws go into framing and floor (Fig. C, D).
- Remove temporary supports and check doors open properly.