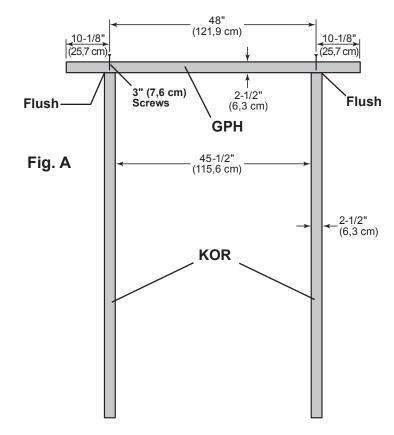

# ## Description of the image of

BEGIN

Orient **KOR** and **GPH** on 2-1/2" flat edge.

Mark dimensions and secure with two 3" screws as shown **(Fig. A)**.

Place 11-7/8" x 84" panel primed side up as shown (Fig. B).

Align panel 3/8" above **GPH** and flush to mark **(Fig. B)**.

Secure panel using 1-1/2" nails 6" apart.

3 Align 48" x 84" panel primed side up, 3/8" above GPH, flush to installed panel.

Nail panel using 1-1/2" nails 6" apart. (Fig. C).