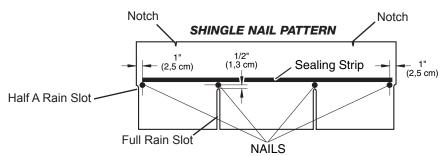

## SHINGLES - NOT INCLUDED -

Follow directions provided by manufacturer and these instructions.

Familiarize yourself with a 3-Tab Shingle.

/!\ NEVER DRIVE FASTENERS INTO OR ABOVE SEALING STRIPS.

BEGIN

Begin at the front of roof and work your way up to the back of roof:

Install first starter row upside down, color up and flush to drip edge at bottom of roof panel. Use (4) nails per shingle. Starter row must be straight and level all the way across with lower edge of roof deck.

Begin where indicated on image below, install first row of shingles with notch flush with drip edge.