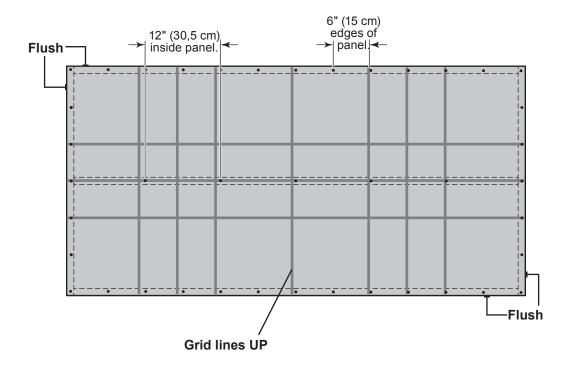

## **FLOOR PANEL**

- Ensure your floor frame is square by installing panel and squaring frame.
- Attach the 36 x 68-1/4" panel with the rough side up (painted-grid lines side) with the 36" edge and corner flush to the floor frame (Fig A). Secure panel with two 1-1/2" nails in the corners.
- Move to the opposite end. Using the long edge of the panel as a lever move the panel side-to-side until the top corner is flush to the floor frame (Fig. B). Secure panel with two 1-1/2" nails in the corners.

3 Continue attaching the panel using 1-1/2" nails 6" apart on edges and 12" apart inside panel.

You have finished building your floor.