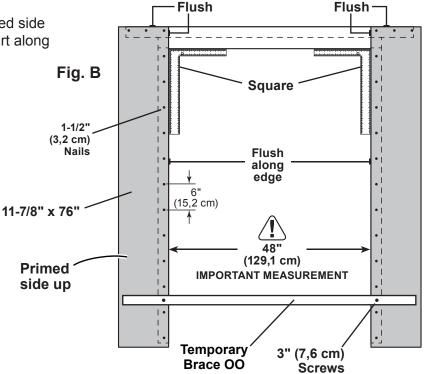

3 Keep panels square and PPO flush to AX.

Secure 11-7/8" x 76" panels primed side up with 1-1/2" nails spaced 6" apart along panel edges (Fig B).

Attach **OO** as a temporary brace as shown using 3" screws, one at each side to hold the important 48" door opening.