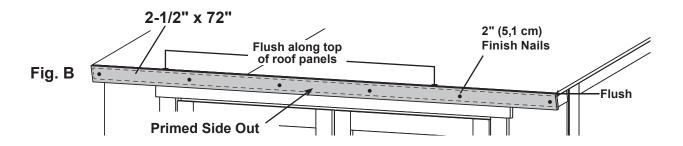

2 From outside of back wall install three 1-1/2 nails into **NE**.

You have finished your accessory board.

BEGIN

Position front 2-1/2" x 72" fascia board centered on front soffit with **primed side out**, flush along top edge of roof panels as shown (Fig. B).

Secure using 2" finish nails into front wall frame.

Position 2-1/2" x 41-15/16" side trim with primed side out.

Side trim is flush with back of roof and wall panels and flush along top of roof panel as shown (Fig. C, Fig. D). Secure using 2" finish nails into soffit, side wall frame and wall 2" x 3" trim as shown.

3 Repeat STEP 2 on opposite side.

4 You have finished installing your fascia and trim.