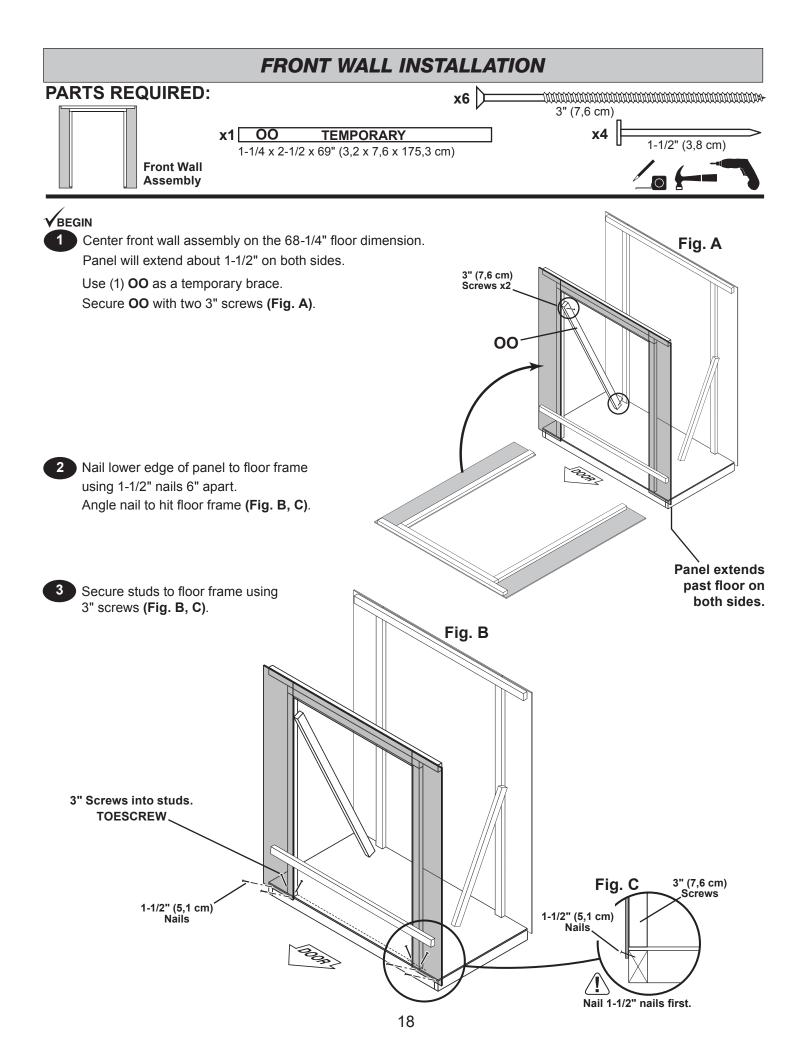

## 

BEGIN

Center AX next to GPH on 2-1/2" flat edge as shown.

Secure 5-3/16" x 48" panel flush to top of GPH and centered.

Secure with 1-1/2" nails spaced 12" apart along panel edges.

2 Arrange PPO flush to bottom of AX as shown (Fig A).

3 Keep panels square and PPO flush to AX.

Secure 11-7/8" x 76" panels primed side up with 1-1/2" nails spaced 6" apart along panel edges (Fig B).

Attach **OO** as a temporary brace as shown using 3" screws, one at each side to hold the important 48" door opening.

FINISH

5 You have finished your front wall.