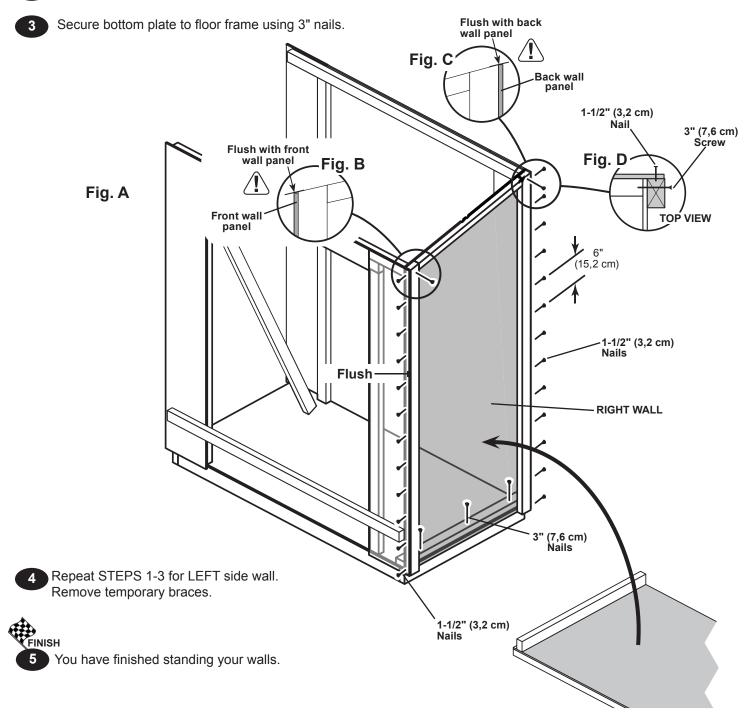

# SIDE WALL INSTALLATION PARTS REQUIRED: x4 3" (7,6 cm) x6 1 Left 1 Right Side Wall Assembly

- Set RIGHT side wall on floor (Fig A). You may have to raise the wall to make sure side trims are flush to front panel (Fig. B) and back panel edges (Fig. C).

  Secure using one 3" screw through side wall trim into front and back wall 2 x 3" top plates as shown (Fig D).
- 2 Secure front and back walls to side wall trim using 1-1/2" nails (Fig D) spaced 6" apart.