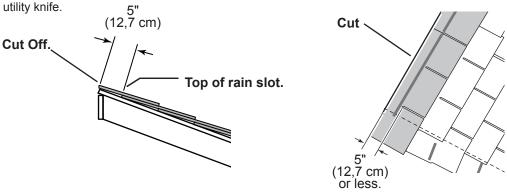

## **SHINGLES**

continued...

Install second row of shingles flush at top of first row's rain slots. Ensure flush to drip edge at front side, stagger each row.

Continue installing rows of shingles to the back of the shed. At the back edge of the shed make sure there is a maximum of 5" or less to the rain slot, as shown below. If shingles overlap at back roof edge cut to roof edge with a

• If more than 5" to rain slot you must install another row of shingles.

## SHINGLES - DRIP EDGE

7 Install drip edge over top shingle row with 1" overhang over roof edge.

Using your shingle hooked blade carefully cut shingles on a flat surface along the rain slots, using a chalk line for reference.