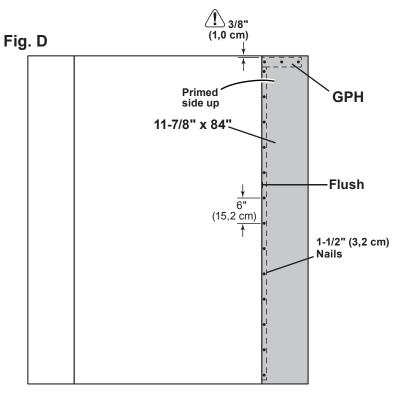

# ## Description of the image of

BEGIN

Orient **KOR** and **GPH** on 2-1/2" flat edge.

Mark dimensions and secure with two 3" screws as shown **(Fig. A)**.

Place 11-7/8" x 84" panel primed side up as shown (Fig. B).

Align panel 3/8" above **GPH** and flush to mark **(Fig. B)**.

Secure panel using 1-1/2" nails 6" apart.

3 Align 48" x 84" panel primed side up, 3/8" above GPH, flush to installed panel.

Nail panel using 1-1/2" nails 6" apart. (Fig. C).

Align 11-7/8" x 84" panel primed side up, 3/8" above GPH and flush to installed panel. Nail panel using 1-1/2" nails 6" apart.

FINISH

You have finished your back wall.

## **PARTS REQUIRED:**

x4

Position Tool Hooks on back wall stud at 60" above floor (Fig. D).

You may install Tool Hooks higher or lower to accomodate long-handle tools.

Secure using eight 2" screws into back wall stud (Fig. D).