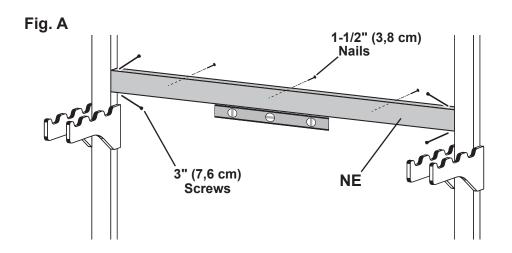

Position NE between back wall studs at a chosen practical height from floor (Fig. A).

- NOTE: This will allow you to hang additional items at the height you want.

Secure using 3" screws toe-screwed into back wall studs as shown.

2 From outside of back wall install three 1-1/2 nails into **NE**.

You have finished your accessory board.

BEGIN

Position front 2-1/2" x 72" fascia board centered on front soffit with **primed side out**, flush along top edge of roof panels as shown (Fig. B).