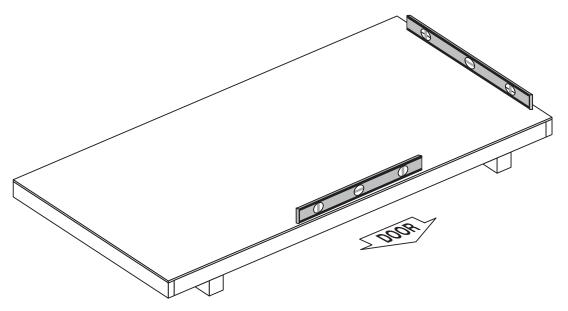

# SIDE WALL INSTALLATION PARTS REQUIRED: x4 3" (7,6 cm) x6 1 Left 1 Right Side Wall Assembly

- Set RIGHT side wall on floor (Fig A). You may have to raise the wall to make sure side trims are flush to front panel (Fig. B) and back panel edges (Fig. C).

  Secure using one 3" screw through side wall trim into front and back wall 2 x 3" top plates as shown (Fig D).
- 2 Secure front and back walls to side wall trim using 1-1/2" nails (Fig D) spaced 6" apart.