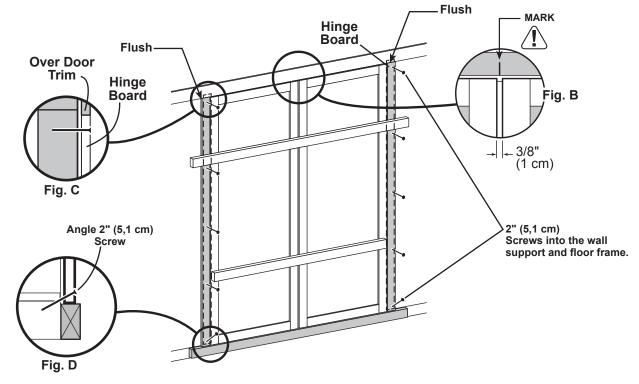

Orient parts as shown on flat surface. 3/8" offset is to top. Look for red (right) and green (left) on hinge board.

Attach temporary supports **OO** and **NE** with 3" screws as shown. Tighten securely.

#### 

Attach temporary support OO as a ledger board 72" down from bottom of over door trim (Fig. A). Doors will rest on OO (Fig. A). Secure OO using two 3" screws.

- Screw hinge boards into wall studs and floor using 2" screws as shown.

  Make sure screws go into framing and floor (Fig. C, D).
- Remove temporary supports and check doors open properly.