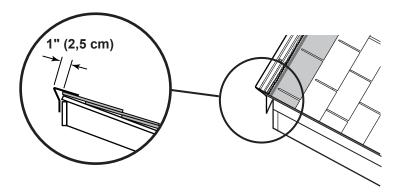

#### BEGIN

- With left door closed, center a weatherstrip **OO** vertically on the left door in the door opening **(Fig. A)**. **OO** will offset the left door 1" OUT past the door trim 1" **(Fig. B)**.
- Secure OO using six 2" screws through outside trim into OO (Fig. B)
- On right door center **OO** vertically in door opening **(Fig. A)**. **OO** will offset the right door 1" in from the door trim **(Fig. C)**.
- 4 Secure **OO** using six 2" screws through outside trim into **OO** (**Fig. C**).