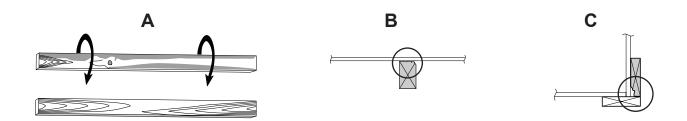

## ORIENT LUMBER AND TRIM FOR BEST APPEARANCE

Framing lumber is graded for structural strength and not appearance. Exterior trim is graded for one good side.

Always install the material leaving the best edge and best surface visible. Please remember that these blemishes in no way negatively affect the strength or integrity of our product. (See Fig.  $\bf A$ ,  $\bf B$ ,  $\bf C$ .)