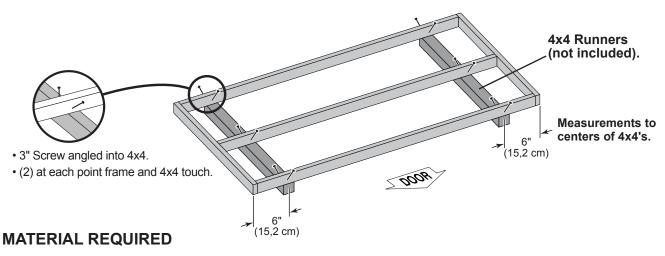

#### PREFERRED METHOD - 4x4 TREATED RUNNERS

**x1** 4" x 4" x 8' (10,2 x 10,2 x 243,8 cm) Treated Lumber

Fasteners for Frame to 4"x 4".

(3" Screws shown as one option.) Minimum (12) 3" screws / exterior grade.

 $\langle \hat{\mathbf{I}} \rangle$  Use only wood treated for ground contact and fasteners approved for use with treated wood.

/I Always support frame seams.

## **V**BEGIN

- 1 See page 6 for the preferred floor leveling method.
- 2 Use level and check the frame is level before applying floor panels.
- Check for frame squareness by measuring diagonally across corners. If the measurements are the same, the frame is square. The diagonal measurement will be approximately 77-3/16" (196,1 cm).
- When the frame is level and square secure one side of frame to the 4x4 runners using one fastener at ends of each runner. At the opposite end of the frame, secure the frame to 4x4 runners with one fastener at ends of each runner making sure the frame remains square (Fig. A).

## FINISH

Once the floor frame is level and square, fasten the frame at each point where the frame contacts the 4x4 runners.