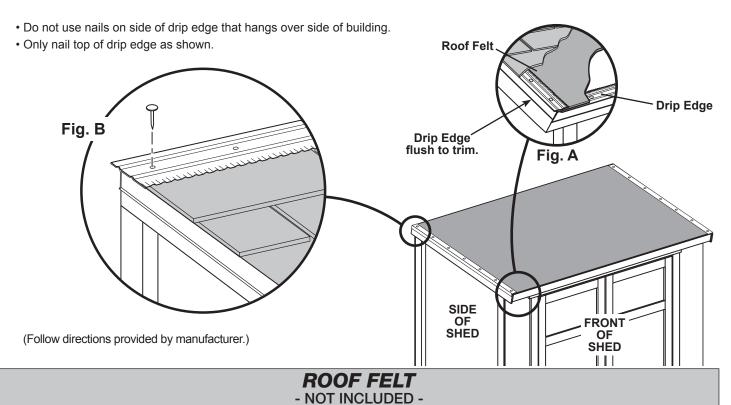

## **DRIP EDGE**- NOT INCLUDED -

You must install drip edge to validate warranty.

- Install drip edge on the front side first (Fig. A, then install felt.
- Install drip edge on sides of roof over top of felt (Fig. A).
- Install drip edge on back of roof after shingles are installed (Fig. B).

## • Install felt flush to all roof edges overlapping 3". Use minimal amount of roofing nails to hold in place.