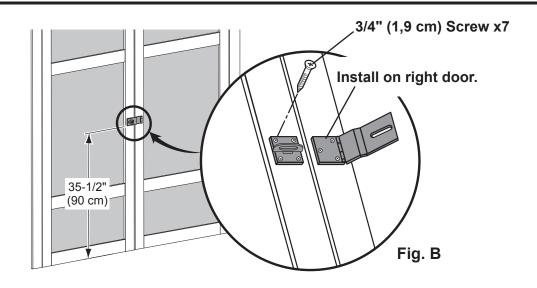

## **V**BEGIN

- Mount spring bolt 1/2" down from top of **OO** on left door using 1" screws as shown (Fig A).
- Install hasp on right door and latch on left door. Bottom edge of hasp is 35-1/2" (90 cm) up from bottom edge of door trim. Measure and mark locations and install with 3/4" screws as shown (Fig B).
- FINISH