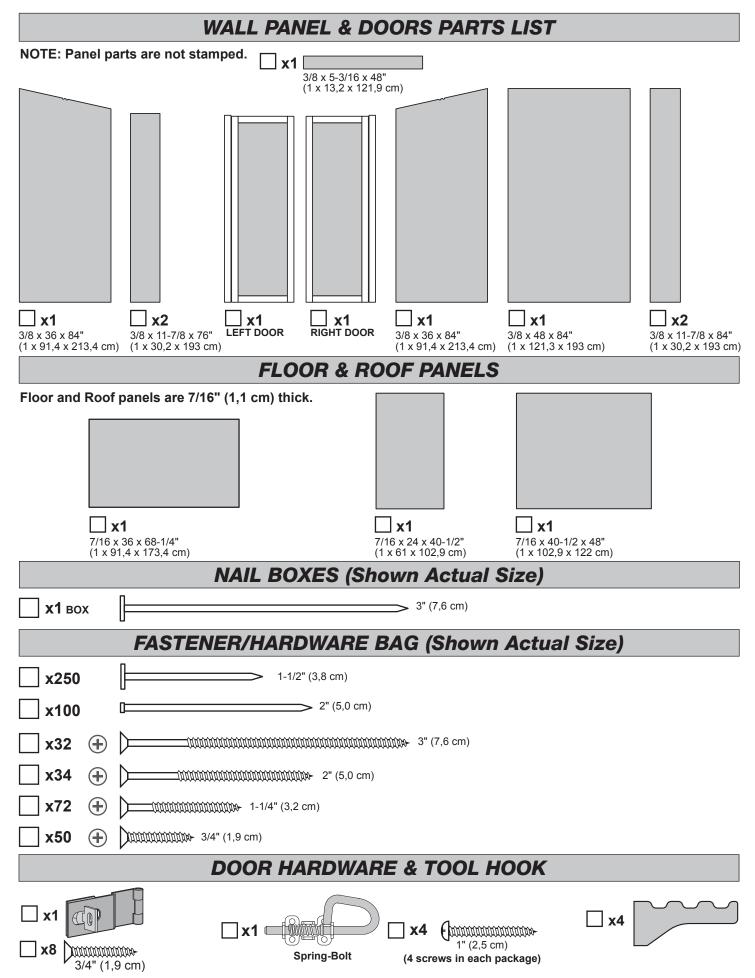

## **PARTS IDENTIFICATION AND SIZES**

| Part identification Treated lumber is stamped: WOOD SIZE CONV. is stamped on some parts.  WOOD SIZE CONV. Nominal Board Size |                                                                                                                                                                                                                                                                                                                                                                                                                                                                                                                                                                                                                                                                                                                                                                                                                                                                                                                                                                                                                                                                                                                                                                                                                                                                                                                                                                                                                                                                                                                                                                                                                                                                                                                                                                                                                                                                                                                                                                                                                                                                                                                         |                 |                                        | WOOD SIZE CONVERS                       | SION CHART<br>Actual Size   |
|------------------------------------------------------------------------------------------------------------------------------|-------------------------------------------------------------------------------------------------------------------------------------------------------------------------------------------------------------------------------------------------------------------------------------------------------------------------------------------------------------------------------------------------------------------------------------------------------------------------------------------------------------------------------------------------------------------------------------------------------------------------------------------------------------------------------------------------------------------------------------------------------------------------------------------------------------------------------------------------------------------------------------------------------------------------------------------------------------------------------------------------------------------------------------------------------------------------------------------------------------------------------------------------------------------------------------------------------------------------------------------------------------------------------------------------------------------------------------------------------------------------------------------------------------------------------------------------------------------------------------------------------------------------------------------------------------------------------------------------------------------------------------------------------------------------------------------------------------------------------------------------------------------------------------------------------------------------------------------------------------------------------------------------------------------------------------------------------------------------------------------------------------------------------------------------------------------------------------------------------------------------|-----------------|----------------------------------------|-----------------------------------------|-----------------------------|
|                                                                                                                              | De De                                                                                                                                                                                                                                                                                                                                                                                                                                                                                                                                                                                                                                                                                                                                                                                                                                                                                                                                                                                                                                                                                                                                                                                                                                                                                                                                                                                                                                                                                                                                                                                                                                                                                                                                                                                                                                                                                                                                                                                                                                                                                                                   | RS _            | TREATED                                | 2" x 4"1-1/2" x 3-1/2                   | 2" (1,9 x 8,9 cm)           |
| • Che                                                                                                                        | • Check these locations for part stamp. 2" x 3"1-1/2" x 2-  • The stamp is a stamp in the |                 |                                        |                                         |                             |
|                                                                                                                              | INVE                                                                                                                                                                                                                                                                                                                                                                                                                                                                                                                                                                                                                                                                                                                                                                                                                                                                                                                                                                                                                                                                                                                                                                                                                                                                                                                                                                                                                                                                                                                                                                                                                                                                                                                                                                                                                                                                                                                                                                                                                                                                                                                    |                 | PARTS LIST PARTS before you begin.     |                                         |                             |
|                                                                                                                              | -                                                                                                                                                                                                                                                                                                                                                                                                                                                                                                                                                                                                                                                                                                                                                                                                                                                                                                                                                                                                                                                                                                                                                                                                                                                                                                                                                                                                                                                                                                                                                                                                                                                                                                                                                                                                                                                                                                                                                                                                                                                                                                                       | We sugges       | st sorting parts by the catego         | ory they are listed in.                 |                             |
| OR                                                                                                                           | x2                                                                                                                                                                                                                                                                                                                                                                                                                                                                                                                                                                                                                                                                                                                                                                                                                                                                                                                                                                                                                                                                                                                                                                                                                                                                                                                                                                                                                                                                                                                                                                                                                                                                                                                                                                                                                                                                                                                                                                                                                                                                                                                      | TREATED         | 2 x 4 x 36" (5,1 x 10,2 x 91,4         | cm)                                     | Treated lumber is stamped:  |
| FLOOR                                                                                                                        | x3                                                                                                                                                                                                                                                                                                                                                                                                                                                                                                                                                                                                                                                                                                                                                                                                                                                                                                                                                                                                                                                                                                                                                                                                                                                                                                                                                                                                                                                                                                                                                                                                                                                                                                                                                                                                                                                                                                                                                                                                                                                                                                                      | TREATED         |                                        | 2 x 4 x 65-1/4" (5,1 x 10,2 x 165,7 cm) | TREATED                     |
| WALL & ROOF                                                                                                                  | x2                                                                                                                                                                                                                                                                                                                                                                                                                                                                                                                                                                                                                                                                                                                                                                                                                                                                                                                                                                                                                                                                                                                                                                                                                                                                                                                                                                                                                                                                                                                                                                                                                                                                                                                                                                                                                                                                                                                                                                                                                                                                                                                      | DU              | 2 x 3 x 36" (5,1 x 7,6 x 91,4 cm)      |                                         |                             |
|                                                                                                                              | x1                                                                                                                                                                                                                                                                                                                                                                                                                                                                                                                                                                                                                                                                                                                                                                                                                                                                                                                                                                                                                                                                                                                                                                                                                                                                                                                                                                                                                                                                                                                                                                                                                                                                                                                                                                                                                                                                                                                                                                                                                                                                                                                      | NE              | 2 x 3 x 45-1/2" (5                     | 1 x 7,6 x 115,6 cm)                     |                             |
|                                                                                                                              | x1                                                                                                                                                                                                                                                                                                                                                                                                                                                                                                                                                                                                                                                                                                                                                                                                                                                                                                                                                                                                                                                                                                                                                                                                                                                                                                                                                                                                                                                                                                                                                                                                                                                                                                                                                                                                                                                                                                                                                                                                                                                                                                                      | AX              | 2 x 3 x 50                             | 3" (5,1 x 7,6 x 134,6 cm)               |                             |
|                                                                                                                              | x3                                                                                                                                                                                                                                                                                                                                                                                                                                                                                                                                                                                                                                                                                                                                                                                                                                                                                                                                                                                                                                                                                                                                                                                                                                                                                                                                                                                                                                                                                                                                                                                                                                                                                                                                                                                                                                                                                                                                                                                                                                                                                                                      | GPH             |                                        | 2 x 3 x 68-1/4" (5,1 x 7,6 x 173,       | 4 cm)                       |
|                                                                                                                              | x2                                                                                                                                                                                                                                                                                                                                                                                                                                                                                                                                                                                                                                                                                                                                                                                                                                                                                                                                                                                                                                                                                                                                                                                                                                                                                                                                                                                                                                                                                                                                                                                                                                                                                                                                                                                                                                                                                                                                                                                                                                                                                                                      | PPO             |                                        | 2 x 3 x 70" (5,1 x 7,6 x 177,8 c        | m)                          |
|                                                                                                                              | x1                                                                                                                                                                                                                                                                                                                                                                                                                                                                                                                                                                                                                                                                                                                                                                                                                                                                                                                                                                                                                                                                                                                                                                                                                                                                                                                                                                                                                                                                                                                                                                                                                                                                                                                                                                                                                                                                                                                                                                                                                                                                                                                      | ОҮ              |                                        | 2 x 3 x 72" (5,1 x 7,6 x 182,9          | 9 cm)                       |
|                                                                                                                              | x2                                                                                                                                                                                                                                                                                                                                                                                                                                                                                                                                                                                                                                                                                                                                                                                                                                                                                                                                                                                                                                                                                                                                                                                                                                                                                                                                                                                                                                                                                                                                                                                                                                                                                                                                                                                                                                                                                                                                                                                                                                                                                                                      | MLO             |                                        | 2 x 3 x 76-9/16" (5,1 x 7               | <sup>7</sup> ,6 x 194,5 cm) |
|                                                                                                                              | x2                                                                                                                                                                                                                                                                                                                                                                                                                                                                                                                                                                                                                                                                                                                                                                                                                                                                                                                                                                                                                                                                                                                                                                                                                                                                                                                                                                                                                                                                                                                                                                                                                                                                                                                                                                                                                                                                                                                                                                                                                                                                                                                      | KOR             |                                        | 2 x 3 x 80-1/8" (5,1                    | x 7,6 x 203,5 cm)           |
|                                                                                                                              | x2                                                                                                                                                                                                                                                                                                                                                                                                                                                                                                                                                                                                                                                                                                                                                                                                                                                                                                                                                                                                                                                                                                                                                                                                                                                                                                                                                                                                                                                                                                                                                                                                                                                                                                                                                                                                                                                                                                                                                                                                                                                                                                                      | LJA             |                                        | 2 x 3 x 84" (5,1                        | x 7,6 x 213,4 cm)           |
| 1                                                                                                                            | x2                                                                                                                                                                                                                                                                                                                                                                                                                                                                                                                                                                                                                                                                                                                                                                                                                                                                                                                                                                                                                                                                                                                                                                                                                                                                                                                                                                                                                                                                                                                                                                                                                                                                                                                                                                                                                                                                                                                                                                                                                                                                                                                      | ⊏NIK=====       | 2 x 2 x 31-3/4" (5,1 x 5,1 x 80,0      | 3 cm)                                   |                             |
|                                                                                                                              | x1                                                                                                                                                                                                                                                                                                                                                                                                                                                                                                                                                                                                                                                                                                                                                                                                                                                                                                                                                                                                                                                                                                                                                                                                                                                                                                                                                                                                                                                                                                                                                                                                                                                                                                                                                                                                                                                                                                                                                                                                                                                                                                                      | RIGHT           | 3/8 x 2-1/2 x 40-15/16"                | (1 x 6,3 x 104 cm)                      |                             |
| TRIM                                                                                                                         | x1                                                                                                                                                                                                                                                                                                                                                                                                                                                                                                                                                                                                                                                                                                                                                                                                                                                                                                                                                                                                                                                                                                                                                                                                                                                                                                                                                                                                                                                                                                                                                                                                                                                                                                                                                                                                                                                                                                                                                                                                                                                                                                                      | LEFT            | 3/8 x 2-1/2 x 40-15/16"                | (1 x 6,3 x 104 cm)                      |                             |
| 7                                                                                                                            | x1                                                                                                                                                                                                                                                                                                                                                                                                                                                                                                                                                                                                                                                                                                                                                                                                                                                                                                                                                                                                                                                                                                                                                                                                                                                                                                                                                                                                                                                                                                                                                                                                                                                                                                                                                                                                                                                                                                                                                                                                                                                                                                                      | □ ZB =====      | 19-32 x 2-1/2 x                        | 55" (1,5 x 6,3 x 139,7 cm)              |                             |
|                                                                                                                              | x1                                                                                                                                                                                                                                                                                                                                                                                                                                                                                                                                                                                                                                                                                                                                                                                                                                                                                                                                                                                                                                                                                                                                                                                                                                                                                                                                                                                                                                                                                                                                                                                                                                                                                                                                                                                                                                                                                                                                                                                                                                                                                                                      |                 |                                        | 3/8 x 2-1/2 x 72" (1 x 6,3 x 182,9 cr   | m)                          |
| OOR                                                                                                                          | x4                                                                                                                                                                                                                                                                                                                                                                                                                                                                                                                                                                                                                                                                                                                                                                                                                                                                                                                                                                                                                                                                                                                                                                                                                                                                                                                                                                                                                                                                                                                                                                                                                                                                                                                                                                                                                                                                                                                                                                                                                                                                                                                      | <b>BEA</b> 19-3 | 32 x 2-1/2 x 19" (1,5 x 6,3 x 48,3 cm) |                                         |                             |

1-1/4 x 2-1/2 x 69" (3,2 x 7,6 x 175,3 cm)