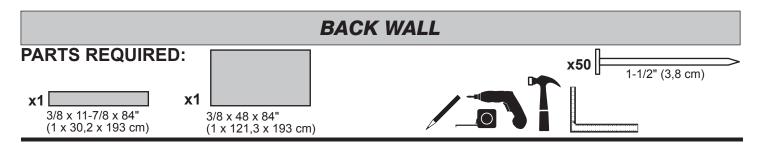

# ## Description of the image of

BEGIN

Orient **KOR** and **GPH** on 2-1/2" flat edge.

Mark dimensions and secure with two 3" screws as shown **(Fig. A)**.

Place 11-7/8" x 84" panel primed side up as shown (Fig. B).

Align panel 3/8" above **GPH** and flush to mark **(Fig. B)**.

Secure panel using 1-1/2" nails 6" apart.

3 Align 48" x 84" panel primed side up, 3/8" above GPH, flush to installed panel.

Nail panel using 1-1/2" nails 6" apart. (Fig. C).

Align 11-7/8" x 84" panel primed side up, 3/8" above GPH and flush to installed panel. Nail panel using 1-1/2" nails 6" apart.

FINISH

You have finished your back wall.