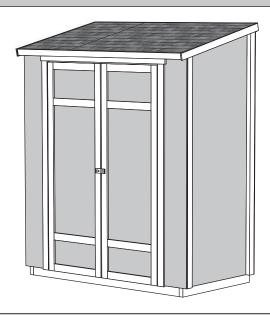

## ASSEMBLY MANUAL

## OCOEE 6' x 3' (182,9 x 91,4 cm)

ACTUAL FLOOR SIZE IS 68-1/4 x 36" (173,4 x 91,4 cm)