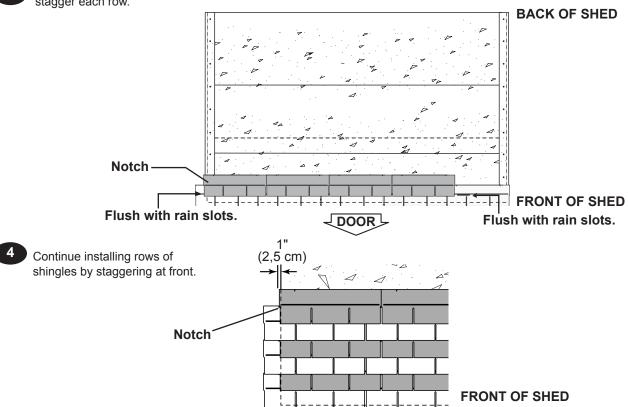

## **SHINGLES**

continued...

Install second row of shingles flush at top of first row's rain slots. Ensure flush to drip edge at front side, stagger each row.

Continue installing rows of shingles to the back of the shed. At the back edge of the shed make sure there is a maximum of 5" or less to the rain slot, as shown below. If shingles overlap at back roof edge cut to roof edge with a

• If more than 5" to rain slot you must install another row of shingles.