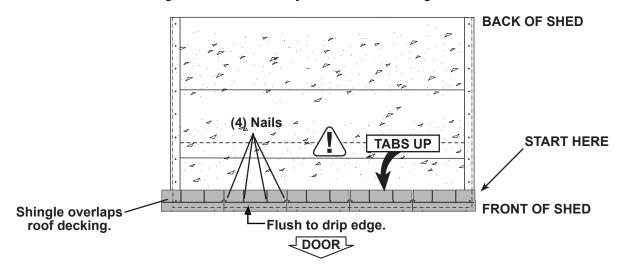

Install first starter row upside down, color up and flush to drip edge at bottom of roof panel. Use (4) nails per shingle. Starter row must be straight and level all the way across with lower edge of roof deck.

Begin where indicated on image below, install first row of shingles with notch flush with drip edge.