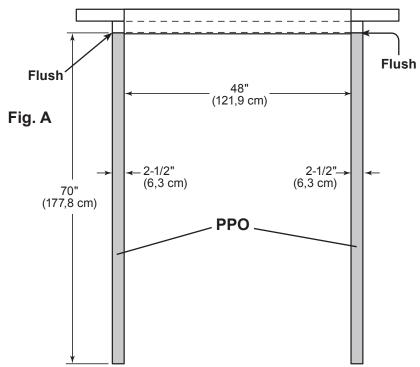

## 

BEGIN

Center AX next to GPH on 2-1/2" flat edge as shown.

Secure 5-3/16" x 48" panel flush to top of GPH and centered.

Secure with 1-1/2" nails spaced 12" apart along panel edges.

2 Arrange PPO flush to bottom of AX as shown (Fig A).