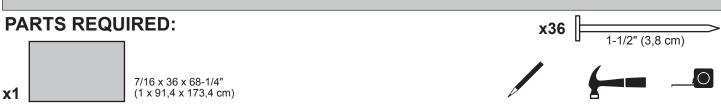

## PARTS REQUIRED:

**x12** 3" (7,6 cm)

**x2** TREATED 2 x 4 x 36" (5,1 x 10,2 x 91,4 cm)

2 x 4 x 65-1/4" (5,1 x 10,2 x 165,7 cm)

x 4 x 36" (5,1 x 10,2 x 91,4 cm)

[TREATED]

**V**BEGIN

**x3** 