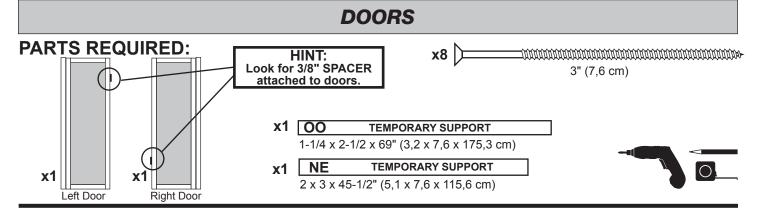

## **DOORS**

## **PARTS REQUIRED:**

x4 BEA

19/32 x 2-1/2 x 19" (1,5 x 6,3 x 48,3 cm)

- Reinforce the door trim using 3/4" screws through door panel into trim (Fig. A). Locate screws as shown (Fig. B). Use two screws at seams.
- 8 Secure top and bottom horizontal door rails **BEA** with four 3/4" screws from behind **(Fig. B)**. Use measurement shown.