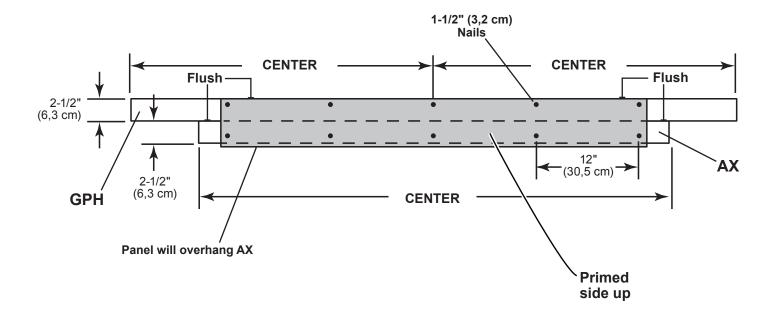

## 

BEGIN

Center AX next to GPH on 2-1/2" flat edge as shown.

Secure 5-3/16" x 48" panel flush to top of GPH and centered.

Secure with 1-1/2" nails spaced 12" apart along panel edges.

2 Arrange PPO flush to bottom of AX as shown (Fig A).

3 Keep panels square and PPO flush to AX.

Secure 11-7/8" x 76" panels primed side up with 1-1/2" nails spaced 6" apart along panel edges (Fig B).

Attach **OO** as a temporary brace as shown using 3" screws, one at each side to hold the important 48" door opening.