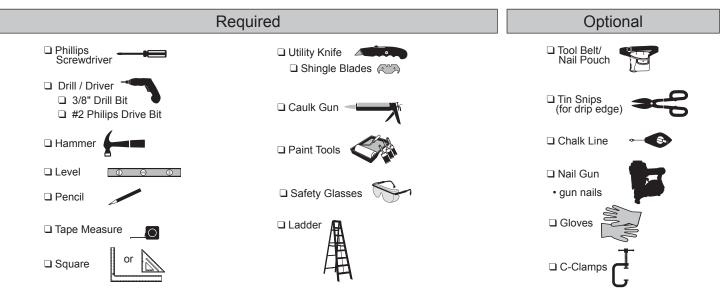

#### ADDITIONAL MATERIALS

You will need additional materials to complete your shed. See page 3 for required and optional materials and quantities.

## **TOOLS**

Safety! Always use approved safety glasses during assembly.