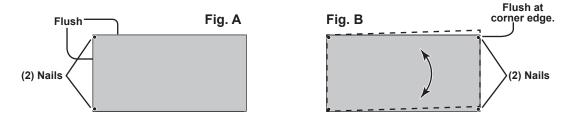

## **V**BEGIN

- 1 See page 6 for the preferred floor leveling method.
- 2 Use level and check the frame is level before applying floor panels.
- Check for frame squareness by measuring diagonally across corners. If the measurements are the same, the frame is square. The diagonal measurement will be approximately 77-3/16" (196,1 cm).
- When the frame is level and square secure one side of frame to the 4x4 runners using one fastener at ends of each runner. At the opposite end of the frame, secure the frame to 4x4 runners with one fastener at ends of each runner making sure the frame remains square (Fig. A).

## **FLOOR PANEL**

- Ensure your floor frame is square by installing panel and squaring frame.
- Attach the 36 x 68-1/4" panel with the rough side up (painted-grid lines side) with the 36" edge and corner flush to the floor frame (Fig A). Secure panel with two 1-1/2" nails in the corners.
- Move to the opposite end. Using the long edge of the panel as a lever move the panel side-to-side until the top corner is flush to the floor frame (Fig. B). Secure panel with two 1-1/2" nails in the corners.