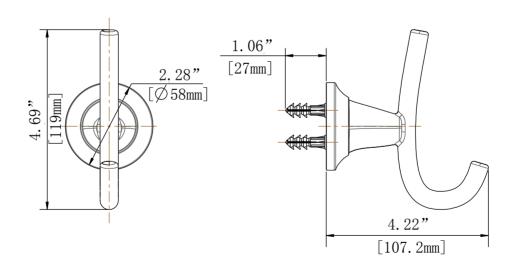

### **FEATURES**

- · 2.28"L x 4.69"W x 4.22"H
- · Coordinates with Constructor Series Bath Products
- · Easy Installation
- Includes Mounting Hardware and Plastic Anchors
- · Tools Required for Installation:
- -Drill with 1/4" Drill Bit
- -Philips Screwdriver
- -Small Flat Head Screwdriver

### **INSTALLATION DIMENSIONS**

Glacier Bay reserves the right to make changes in specifications and materials and to change and discontinue models, both without notice or obligation. Dimensions are for reference only.