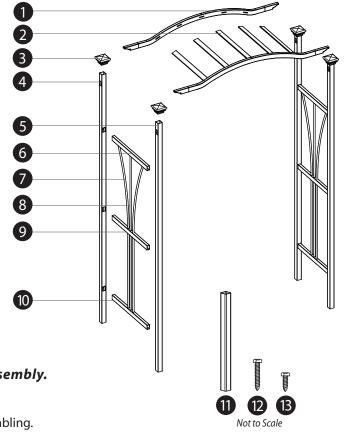

#### **Check Box for These Contents**

In the event of missing or defective parts please call our customer service dept. at 1 800 282 9346, ext #20 (Mon. to Fri. 8:00 AM to 4:00 PM EST).

- 1. Arches (2)
- 2. Arch Rafters (5)
- **3.** Post Caps (4)
- 4. Left Posts (2)
- 5. Right Posts (2)
- 6. Side Panel Top Horizontal Rails (2)
- 7. Side Panel Bent Vertical Spindles (4) 56.448 in.
- 8. Side Panel Middle Straight Vertical Spindles (2) 55.375 in.
- **9.** Side Panel Middle Horizontal Rail (2)
- 10. Side Panel Bottom Horizontal Rail (2)
- 11. Ground Anchoring Stakes (4)
- **12.** 1 1/4 in (3.17cm) Self Augering Screws (34)
- 13. 5/8 in (1.59cm) Self Augering Screws (8)