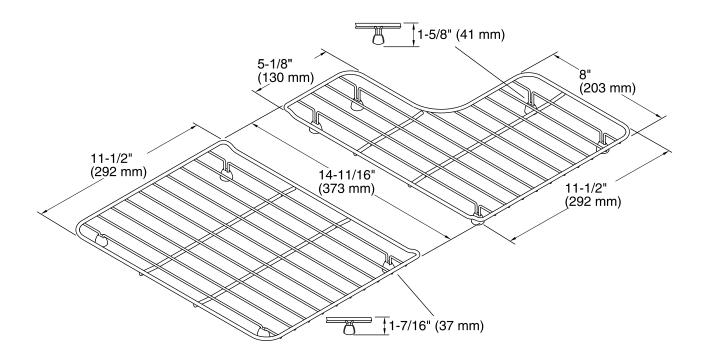

# **Whitehaven®**

Sink Rack K-6638

### **Features**

- Fits in the bowl of the K-6486 and K-6487 Whitehaven kitchen sinks.
- Includes left and right racks.
- Durable, electro-polished stainless-steel construction.
- Helps protect sink surface from daily wear.
- Dishwasher safe.
- Rubber feet provide added protection.



## Codes/Standards

None Applicable

# KOHLER® One-Year Limited Warranty

See website for detailed warranty information.

### **Available Color/Finishes**

Color tiles intended for reference only.

**Color Code Description** 

ST Stainless Steel







Sink Rack **K-6638** 



### **Technical Information**

All product dimensions are nominal.