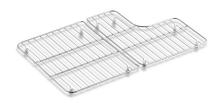

# **Whitehaven®**

Sink Rack K-6638

### **Features**

- Fits in the bowl of the K-6486 and K-6487 Whitehaven kitchen sinks.
- Includes left and right racks.
- Durable, electro-polished stainless-steel construction.
- Helps protect sink surface from daily wear.
- Dishwasher safe.
- Rubber feet provide added protection.