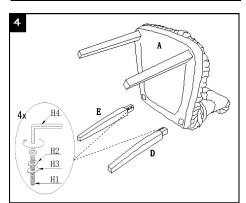

ll cleaning.

The use of steam or water-based cleaners may cause excessive shrinking or staining.

## NOTICE

- \* Please make sure that you have all parts indicated before you begin assembly of this item
- \* This item should be assembled on a soft surface to prevent scratching the finish during assembly
- \* This item may require periodic tightening

## **Parts List and Hardware List**





Model# MCR4200 - MCR4201

Product Dimensions:19.68" W x 23.62"D x31.89" H



## PREPARATION

Before beginning assembly of product, make sure all parts are present. Compare parts with package contents list and hardware contents list. If any part is missing or damaged, do not attempt to assemble the product.

Estimated Assembly Time: 20 minutes.

Tools Required for Assembly (included): Allen Key