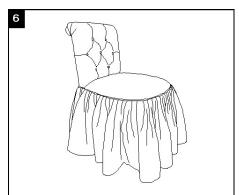

## **CARE AND MAINTENANCE**

Spot clean using a mild water-free solvent. Only a professional cleaner should undertake a complete overall cleaning.

The use of steam or water-based cleaners may cause excessive shrinking or staining.