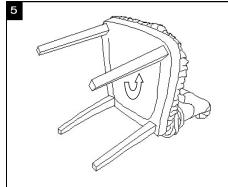

cleaning.

The use of steam or water-based cleaners may cause excessive shrinking or staining.

## NOTICE

- \* Please make sure that you have all parts indicated before you begin assembly of this item
- \* This item should be assembled on a soft surface to prevent scratching the finish during assembly
- \* This item may require periodic tightening

## **Parts List and Hardware List**





Model# MCR4200 - MCR4201

Product Dimensions:19.68" W x 23.62"D x31.89" H



## PREPARATION

Before beginning assembly of product, make sure all parts are present. Compare parts with package contents list and hardware contents list. If any part is missing or damaged, do not attempt to assemble the product.

Estimated Assembly Time: 20 minutes.

Tools Required for Assembly (included): Allen Key