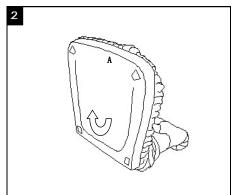

## **Parts List and Hardware List**

Model# MCR4200 - MCR4201

Product Dimensions:19.68" W x 23.62"D x31.89" H