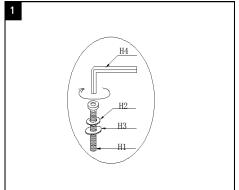

Estimated Assembly Time: 20 minutes.

Tools Required for Assembly (included): Allen Key