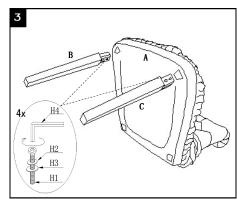

rall cleaning.

The use of steam or water-based cleaners may cause excessive shrinking or staining.

## NOTICE

- \* Please make sure that you have all parts indicated before you begin assembly of this item
- \* This item should be assembled on a soft surface to prevent scratching the finish during assembly
- \* This item may require periodic tightening

## **Parts List and Hardware List**





Model# MCR4200 - MCR4201

Product Dimensions:19.68" W x 23.62"D x31.89" H



## PREPARATION

Before beginning assembly of product, make sure all parts are present. Compare parts with package contents list and hardware contents list. If any part is missing or damaged, do not attempt to assemble the product.

Estimated Assembly Time: 20 minutes.

Tools Required for Assembly (included): Allen Key