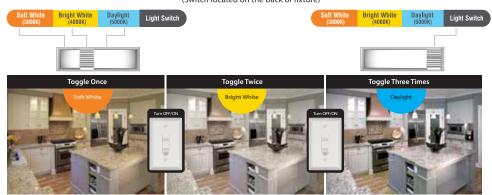

#### Select light color temperature two ways (Switch located on the back of fixture)