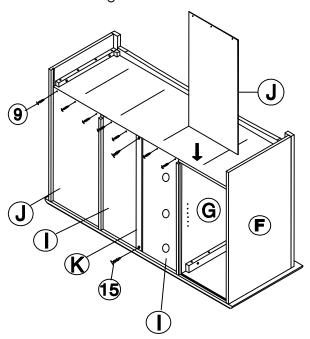

# STEP 4

Slide center back panels (I) into groove of H-connector (K). Then slide center back panels (I) into groove of panels (F). Attach center back panels (I) to bottom (B) with screws (9). Attach H-connecter to top (A) and bottom (B) with screws (15) as shown below. Tighten with a screwdriver.

Slide side back panels (J) into grooves of panels (G) and (F). Then attach back panels to bottom (B)

with pan head screws (9) as shown below. Tighten with a screwdriver.

ITEM NO.: TV-34 Printed in Vietnam