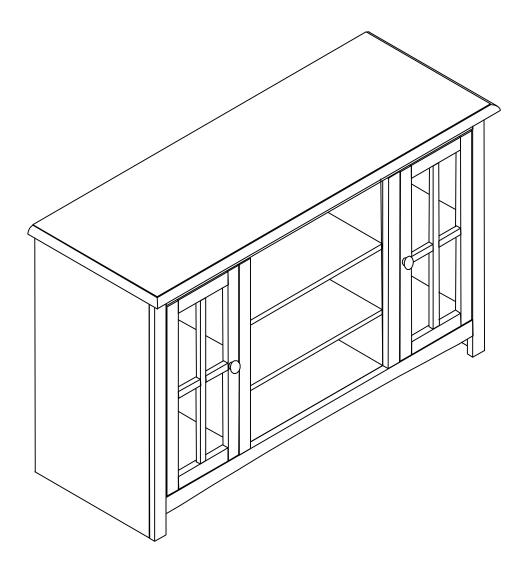

# **ASSEMBLY INSTRUCTIONS**

Description : 48 IN TV STAND RTA

Item No : TV-34

ITEM NO.: TV-34 REVISED JAN 25, 2016 Printed in Vietnam