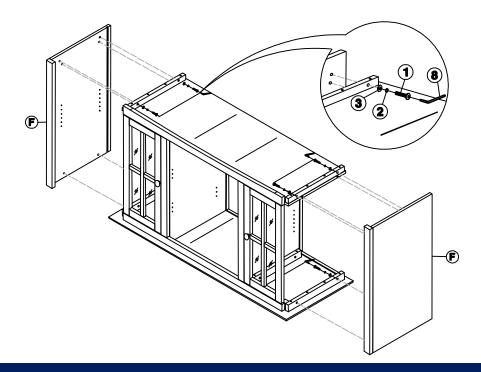

### STEP 3

Attach side panels (F) to the unit with bolts (1), and washers (2) and (3) as shown below. Tighten with Allen key (8).