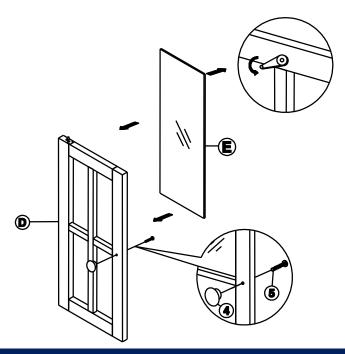

### STEP 1

Attach glass (E) to back of doors (D), and lock it.

Attach knobs (4) to doors (D) with pan head screws (5) as shown below. Tighten with a screwdriver.