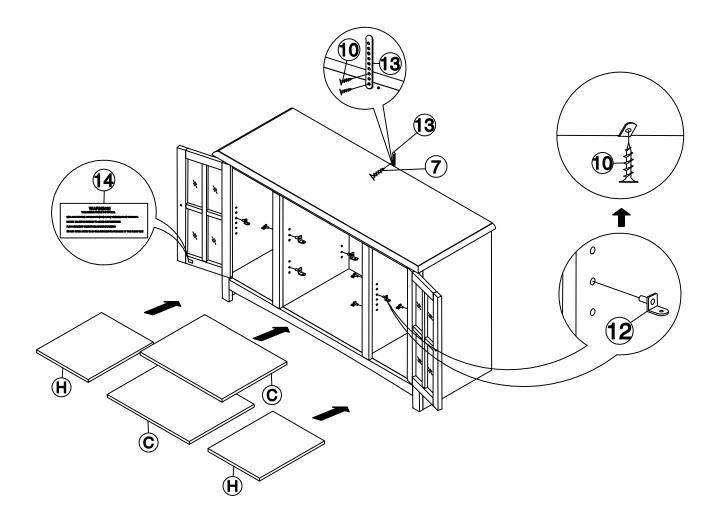

# STEP 5 (FINISH)

Stick Warning labels (14) on the back side of doors before use.

Insert brackets (12) into the unit as shown below. Place shelves (C) and (H) on the brackets and attach with screws (10). Tighten with a screwdriver.

Attach steel band (13) to the unit with screws (10). Then attach the steel band to a wall with screw (7) as shown below (to secure the product and prevent tipping). Tighten with a screwdriver.

ITEM NO.: TV-34 Printed in Vietnam