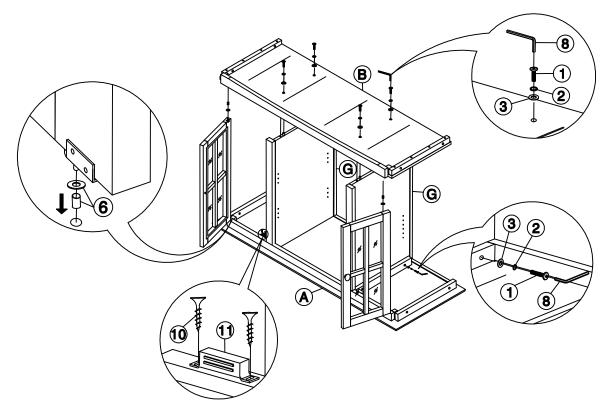

#### STEP 2

Attach panels (G) to top (A) and bottom panel (B) with bolts (1), and washers (2) and (3) as shown below. Tighten with Allen key (8).

Attach doors (D) (from STEP 1) to top (A) and bottom (B) with door pins (6).

Attach magnets (11) to top (A) with screws (10) as shown below. Tighten with a screwdriver.

ITEM NO.: TV-34 Printed in Vietnam