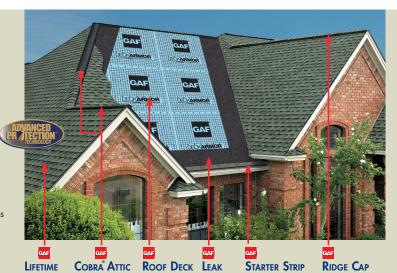

### **More Than Just Coverage** On Your Shingles!

Get Automatic

# Lifetime Protection

On Your Entire GAF Roofing System!\*

When you install any GAF Lifetime Shingle and at least 3 qualifying GAF accessories, you'll automatically get:

- A Lifetime ltd. warranty on your shingles and all qualifying GAF accessories!\*
- Non-prorated coverage for the first 10 years\*