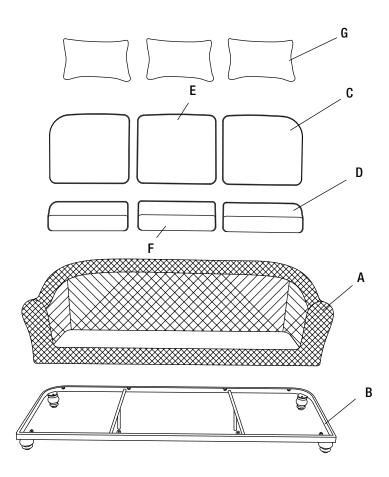

#### **PACKAGE CONTENTS**

| Part | Description         | Quantity |
|------|---------------------|----------|
| Α    | Seat                | 1        |
| В    | Base                | 1        |
| С    | Side back cushion   | 2        |
| D    | Side seat cushion   | 2        |
| E    | Middle back cushion | 1        |
| F    | Middle seat cushion | 1        |
| G    | Accent pillow       | 3        |