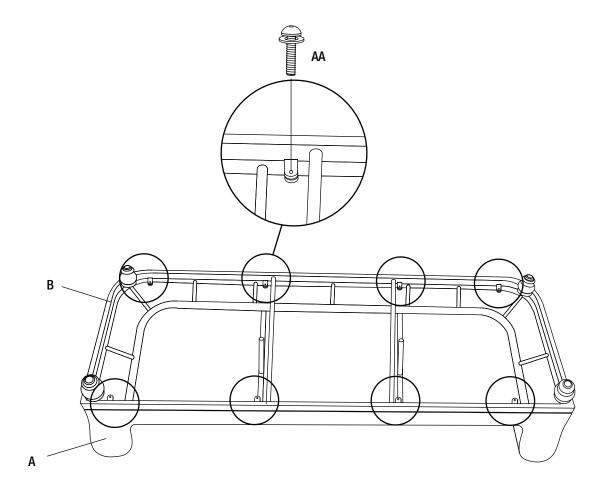

### **CONNECTING THE BASE TO THE SEAT**

- □ Attach the base (B) to the seat (A) using M6x25 combination bolts (AA).
- Once all of the bolts are in place, fully tighten all the bolts using the hex wrench (BB).