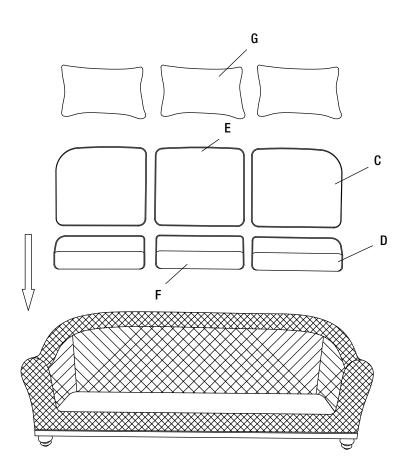

#### **PACKAGE CONTENTS**

| Part | Description         | Quantity |
|------|---------------------|----------|
| Α    | Seat                | 1        |
| В    | Base                | 1        |
| С    | Side back cushion   | 2        |
| D    | Side seat cushion   | 2        |
| E    | Middle back cushion | 1        |
| F    | Middle seat cushion | 1        |
| G    | Accent pillow       | 3        |

## $\mathbf{2}$ checking the chair

- □ Turn the chair right side up.
- Place the side seat, the middle seat, the side back, the middle back cushions and the accent pillows (D & F & C & E & G) to finish the assembly of the sofa.
- □ Ensure all connections are secure before use.