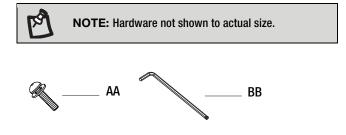

#### HARDWARE INCLUDED

| Part | Description            | Quantity |
|------|------------------------|----------|
| AA   | M6x25 combination bolt | 8+1      |
| BB   | Hex wrench             | 1        |