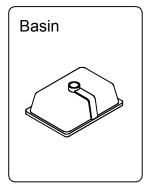

# **PARTS LIST** (may differ depending on purchase)

#### **Basin Installation**

Apply sealant around the top edge of the sink rim. Flip top over and align basin to cutout. Screw in threaded bolts to each block. Secure plates with washer then wing nuts.