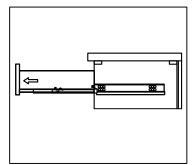

### **INSTALLATION INSTRUCTIONS**

www.virtuusa.com

**SKU:** MD-2672

REV3.19.18

Prior to installation, please check the items you have received against the packing list. Report any missing items to your local dealer immediately.

Protect all surfaces from sharp objects, high heat sources, direct prolonged sunlight and chemical hazards.

Professional installation is recommended.



# **PARTS LIST** (may differ depending on purchase)











### **INSTALLATION INSTRUCTIONS**

www.virtuusa.com

**SKU: MD-2672** REV3.19.18

# **REQUIRED TOOLS**









### DRAWER REMOVAL







### **REMOVAL**

- 1. Pull tabs toward center
- 2. Lift and pull drawer out

# **RE-INSTALL**

- 1. Align drawer hole with slider stud
- 2. Push tabs back in to secure

### **DOOR ADJUSTMENT**



Adjusts the door vertically



Adjusts the door horizontally



Adjusts the door forward and backwards



### **INSTALLATION INSTRUCTIONS**

www.virtuusa.com

**SKU: MD-2672** REV3.19.18

### **Mirror Installation**







#### **Basin Installation**



Apply sealant around the top edge of the sink rim. Flip top over and align basin to cutout. Screw in threaded bolts to each block. Secure plates with washer then wing nuts.

#### **Top Installation**