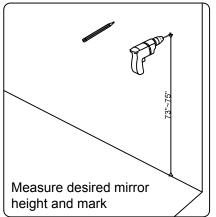

your local dealer immediately.

Protect all surfaces from sharp objects, high heat sources, direct prolonged sunlight and chemical hazards.

Professional installation is recommended.



# **PARTS LIST** (may differ depending on purchase)











### **INSTALLATION INSTRUCTIONS**

www.virtuusa.com

**SKU: MD-2672** REV3.19.18

# **REQUIRED TOOLS**









### DRAWER REMOVAL







### **REMOVAL**

- 1. Pull tabs toward center
- 2. Lift and pull drawer out

# **RE-INSTALL**

- 1. Align drawer hole with slider stud
- 2. Push tabs back in to secure

### **DOOR ADJUSTMENT**



Adjusts the door vertically



Adjusts the door horizontally



Adjusts the door forward and backwards



### **INSTALLATION INSTRUCTIONS**

www.virtuusa.com

**SKU: MD-2672** REV3.19.18

### **Mirror Installation**







#### **Basin Installation**



Apply sealant around the top edge of the sink rim. Flip top over and align basin to cutout. Screw in threaded bolts to each block. Secure plates with washer then wing nuts.

#### **Top Installation**