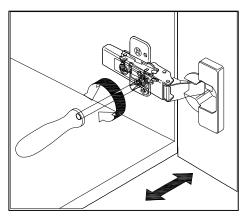

### **DOOR ADJUSTMENT**

Adjusts the door vertically

Adjusts the door horizontally

Adjusts the door forward and backwards