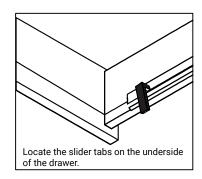

# **RE-INSTALL**

- 1. Align drawer hole with slider stud
- 2. Push tabs back in to secure