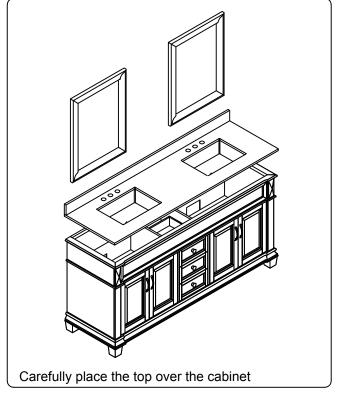

### **INSTALLATION INSTRUCTIONS**

www.virtuusa.com

**SKU: MD-2672** REV3.19.18

# **REQUIRED TOOLS**









### DRAWER REMOVAL







### **REMOVAL**

- 1. Pull tabs toward center
- 2. Lift and pull drawer out

# **RE-INSTALL**

- 1. Align drawer hole with slider stud
- 2. Push tabs back in to secure

### **DOOR ADJUSTMENT**



Adjusts the door vertically



Adjusts the door horizontally



Adjusts the door forward and backwards



### **INSTALLATION INSTRUCTIONS**

www.virtuusa.com

**SKU: MD-2672** REV3.19.18

### **Mirror Installation**







#### **Basin Installation**



Apply sealant around the top edge of the sink rim. Flip top over and align basin to cutout. Screw in threaded bolts to each block. Secure plates with washer then wing nuts.

#### **Top Installation**