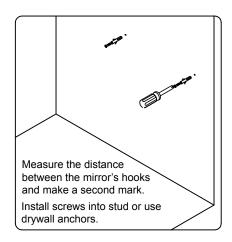

ur local dealer immediately.

Protect all surfaces from sharp objects, high heat sources, direct prolonged sunlight and chemical hazards.

Professional installation is recommended.



# **PARTS LIST** (may differ depending on purchase)











### **INSTALLATION INSTRUCTIONS**

www.virtuusa.com

**SKU: MD-2672** REV3.19.18

# **REQUIRED TOOLS**









### DRAWER REMOVAL







### **REMOVAL**

- 1. Pull tabs toward center
- 2. Lift and pull drawer out

# **RE-INSTALL**

- 1. Align drawer hole with slider stud
- 2. Push tabs back in to secure

### **DOOR ADJUSTMENT**



Adjusts the door vertically



Adjusts the door horizontally



Adjusts the door forward and backwards



### **INSTALLATION INSTRUCTIONS**

www.virtuusa.com

**SKU: MD-2672** REV3.19.18

### **Mirror Installation**







#### **Basin Installation**



Apply sealant around the top edge of the sink rim. Flip top over and align basin to cutout. Screw in threaded bolts to each block. Secure plates with washer then wing nuts.

#### **Top Installation**