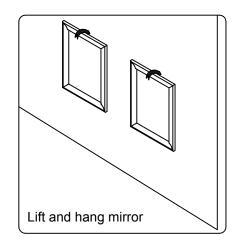

local dealer immediately.

Protect all surfaces from sharp objects, high heat sources, direct prolonged sunlight and chemical hazards.

Professional installation is recommended.



# **PARTS LIST** (may differ depending on purchase)











### **INSTALLATION INSTRUCTIONS**

www.virtuusa.com

**SKU: MD-2672** REV3.19.18

# **REQUIRED TOOLS**









### DRAWER REMOVAL







### **REMOVAL**

- 1. Pull tabs toward center
- 2. Lift and pull drawer out

# **RE-INSTALL**

- 1. Align drawer hole with slider stud
- 2. Push tabs back in to secure

### **DOOR ADJUSTMENT**



Adjusts the door vertically



Adjusts the door horizontally



Adjusts the door forward and backwards



### **INSTALLATION INSTRUCTIONS**

www.virtuusa.com

**SKU: MD-2672** REV3.19.18

### **Mirror Installation**







#### **Basin Installation**



Apply sealant around the top edge of the sink rim. Flip top over and align basin to cutout. Screw in threaded bolts to each block. Secure plates with washer then wing nuts.

#### **Top Installation**