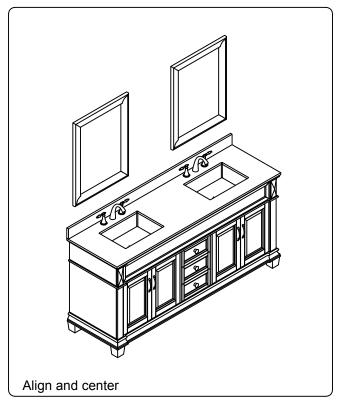

### **INSTALLATION INSTRUCTIONS**

www.virtuusa.com

**SKU: MD-2672** REV3.19.18

# **REQUIRED TOOLS**









### DRAWER REMOVAL







### **REMOVAL**

- 1. Pull tabs toward center
- 2. Lift and pull drawer out

# **RE-INSTALL**

- 1. Align drawer hole with slider stud
- 2. Push tabs back in to secure

### **DOOR ADJUSTMENT**



Adjusts the door vertically



Adjusts the door horizontally



Adjusts the door forward and backwards



### **INSTALLATION INSTRUCTIONS**

www.virtuusa.com

**SKU: MD-2672** REV3.19.18

### **Mirror Installation**







#### **Basin Installation**



Apply sealant around the top edge of the sink rim. Flip top over and align basin to cutout. Screw in threaded bolts to each block. Secure plates with washer then wing nuts.

#### **Top Installation**