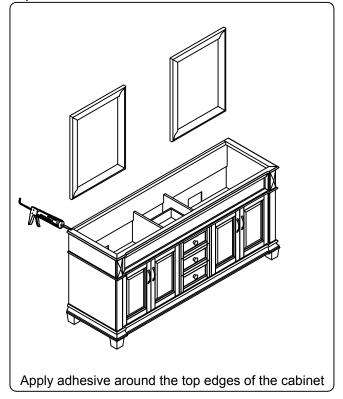

### **INSTALLATION INSTRUCTIONS**

www.virtuusa.com

**SKU: MD-2672** REV3.19.18

# **REQUIRED TOOLS**









### DRAWER REMOVAL







### **REMOVAL**

- 1. Pull tabs toward center
- 2. Lift and pull drawer out

# **RE-INSTALL**

- 1. Align drawer hole with slider stud
- 2. Push tabs back in to secure

### **DOOR ADJUSTMENT**



Adjusts the door vertically



Adjusts the door horizontally



Adjusts the door forward and backwards



### **INSTALLATION INSTRUCTIONS**

www.virtuusa.com

**SKU: MD-2672** REV3.19.18

### **Mirror Installation**







#### **Basin Installation**



Apply sealant around the top edge of the sink rim. Flip top over and align basin to cutout. Screw in threaded bolts to each block. Secure plates with washer then wing nuts.

#### **Top Installation**