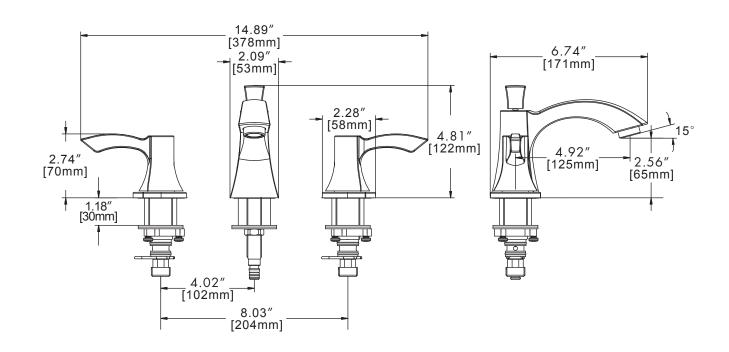

# DIMENSIONS: NOTE: 1. All dimensions are in inches (millimeters) unless otherwise specified and are subject to change without notice.