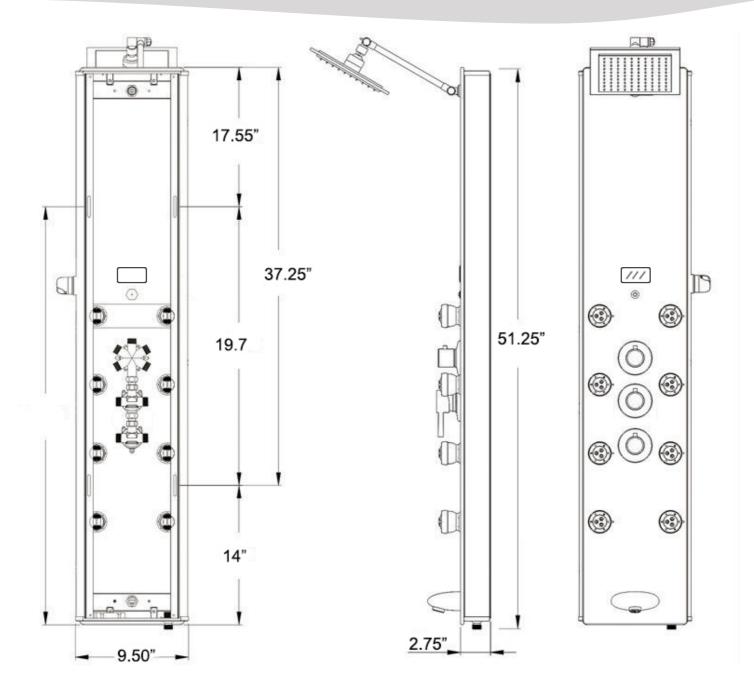

**Shower Panel** 

| Connection              | Two Standard 1/2" Hose         |
|-------------------------|--------------------------------|
| Overall Height(in.)     | 52                             |
| Dimensions(in.)         | 51.25 (H) x 9.5 (W) x 2.75 (D) |
| # of Knobs              | 3                              |
| Simultaneously Function | No                             |
| Overhead Shower         | Rainfall                       |
| No. of Body Jets        | 8                              |
| Handshower              | Multi-function                 |
| Tub Spout               | Yes                            |

| Integrated Shelf     | Yes                           |
|----------------------|-------------------------------|
| Material             | Tempered Glass                |
| Finish               | Mirror silver                 |
| Thermostatic Control | Yes                           |
| Flow Rate (GPM)      | 2.5                           |
| Handle Type          | Knob                          |
| Installation Type    | Wall Mount                    |
| Certification        | US & Canada cUPC Certified    |
| Warranty             | Limited 1-Year Parts Warranty |