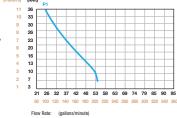

> Discharge pipe diameter: 11/2" rigid pipe

Discharge flow rate at 36': 26 gal per min (98 liters per min)

Discharge flow rate at 3': 50 gal per min (189 liters per min)

> Max. Temperature: 158°F (70°C)

New grinding technology eliminates clogging issues found on sewage ejector stations as it can handle feminine hygiene products.

#### Performance Curve

2

20

Make the impossible possible with Saniflo!