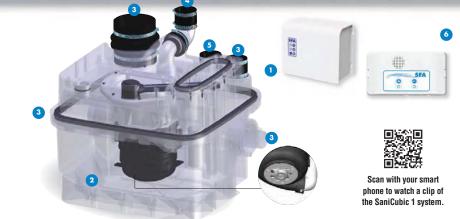

- The Sanicubic 1 is a pre-assembled simplex grinder system designed for residential and commercial applications.
- Handles the waste from multiple bathrooms and fixtures throughout a home or building.
- Waterproof enclosure rated to IP68 standards. Equipped with an external control panel and alarm system.
- Easy installation above the floor eliminates any possible mess and cuts down on additional expenses.
- It can be retrofitted into an existing sewage ejector basin of at least 24" diameter for a quick and easy pump exchange.

Part# 089

toilet, sink, shower,

bathtub, washing

machine, etc.

**()** 

**1** CONTROL PANEL External wired control panel with LED power control and overload indicator

2 MOTOR A powerful 1 HP grinder pump

3 INLET - UP TO 4 INLETS 3 inlets - 1 1/2" or 4" / 1 inlet - 1 1/2" (coupling provided)

### **4** DISCHARGE

5 VENT

11/2" with check valve built inside

## 1½"

6 ALARM Equipped with a visual and audible external alarm box (15 ft. long wire)