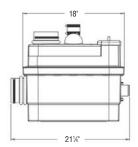

# Above the floor simplex system

Pump Type: GRINDER

Discharge up to: 1 36 Ft. ↑ and/or ← 328 Ft.→

Power/Electrical Information: 115V - 60 Hz / 1 HP / 10 A

**Dimensions:** H 141/4" (36cm) x W 211/4" (54cm) x D 16<sup>3</sup>/<sub>4</sub>" (42.6cm)