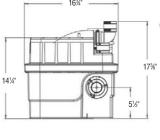

# Above the floor simplex system

Pump Type: GRINDER

Discharge up to: 1 36 Ft. ↑ and/or ← 328 Ft.→

Power/Electrical Information: 115V - 60 Hz / 1 HP / 10 A

**Dimensions:** H 141/4" (36cm) x W 211/4" (54cm) x D 16<sup>3</sup>/<sub>4</sub>" (42.6cm)

Part# 089

toilet, sink, shower,

bathtub, washing

machine, etc.

**()** 

**1** CONTROL PANEL External wired control panel with LED power control and overload indicator

2 MOTOR A powerful 1 HP grinder pump

3 INLET - UP TO 4 INLETS 3 inlets - 1 1/2" or 4" / 1 inlet - 1 1/2" (coupling provided)

### **4** DISCHARGE

5 VENT

11/2" with check valve built inside

## 1½"

6 ALARM Equipped with a visual and audible external alarm box (15 ft. long wire)