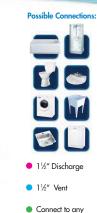

Part# 089

toilet, sink, shower,

bathtub, washing

machine, etc.

**()** 

**1** CONTROL PANEL External wired control panel with LED power control and overload indicator

2 MOTOR A powerful 1 HP grinder pump

3 INLET - UP TO 4 INLETS 3 inlets - 1 1/2" or 4" / 1 inlet - 1 1/2" (coupling provided)