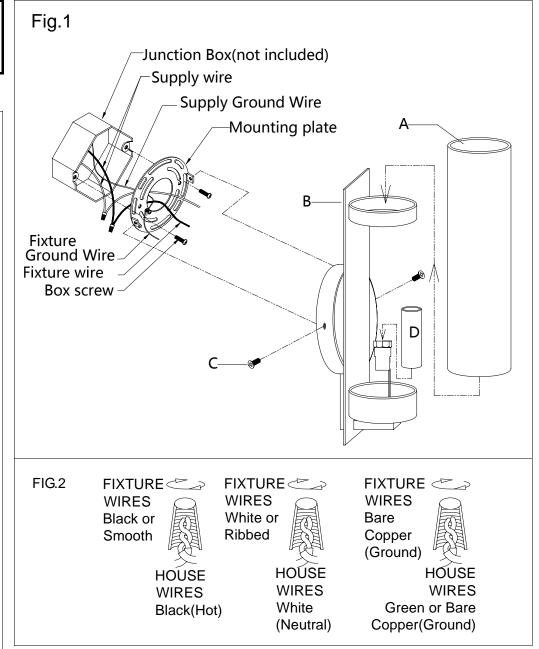

## ASSEMBLING THE FIXTURE (Fig.1)

- 1. Shut off the power at the circuit breaker box. Remove old fixture and all hardware from Junction Box.
- 2. Carefully unpack your new fixture and lay out all the parts on a clear area. Take care not to lose any small parts necessary for installation.
- 3. Attach the mounting plate to the junction box using two junction box screws as shown. The side of the mounting plate marked "GND" must face out. **The junction box is not included.**
- 4. Guide fixture wires through hole in center of mounting plate.
- 5. Follow wiring instructions carefully (see fig.2).
- 6. Attach the lamp body (B) onto the mounting plate, aligning the back plate holes with screw hole of the mounting plate in side, then lock it securely with mounting screw(C). Put the candle sleeve(D) insert the lamp holder.
- 7. Install the light bulb(not included) in accordance with the fixture's specifications. NOTE: DO NOT EXCEED THE MAXIMUN WATTAGE RATING!
- 8. Put the glass(A) insert the cover of lamp holder.
- 9. WARNING: This lamp cannot be upside down!

## CONNECTING THE WIRES (Fig.2)

- 1. Connect the electrical wires as follows. Connect the Black wire from the fixture to the black house (hot) Wire. Connect the white wire from the fixture to the white (neutral) house wire. Make sure all wire nuts are secured. You may wrap the connections with electrical tape. If your outlet box has a ground wires (green or bare copper) connect fixture's ground wire to it. Otherwise attach the bare copper fixture wire to the green ground screw on the mounting plate.
- 2. Tuck the wire connections neatly into the wall junction box.