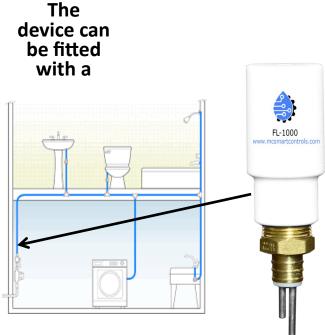

# Install a FL-1000 directly to your main water line in Your Home:

Detects if there is a leak or a potential freezing of your pipes in your home and notifies the homeowner via email or text to take action.