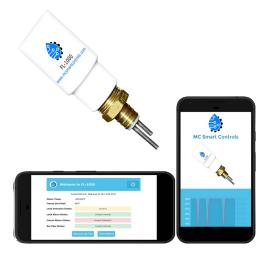

## FL-1000 Sensor

### **Features**

The MC Smart Controls FL-1000 can detect leaks in an irrigation system as low as .1 gallons per minute. Traditional Paddle type flow meters normally cannot detect leaks below 2 gallons per minute.

Freeze Detection

The MC Smart Controls FL-1000 can detect the temperature of the water in an irrigation system. When the temperature reaches down to a predetermined set point it will send a message via Email or Text to a programmed recipient.

The MC Smart Controls controller will alert user via email or text that there is a leak or the temperature is below a certain point and it is time to flush out the system for the winter before it freezes.