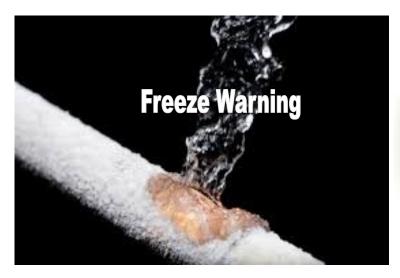

Freeze Detection

The MC Smart Controls FL-1000 can detect the temperature of the water in an irrigation system. When the temperature reaches down to a predetermined set point it will send a message via Email or Text to a programmed recipient.