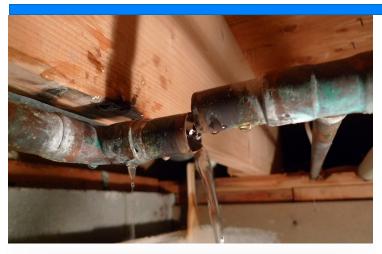

# FL-1000 Sensor



Don't let this happened to you?





# Install a FL-1000 directly to your main water line in Your Home:

Detects if there is a leak or a potential freezing of your pipes in your home and notifies the homeowner via email or text to take action.





## FL-1000 Sensor





### **Features**



The MC Smart Controls FL-1000 can detect leaks in an irrigation system as low as .1 gallons per minute. Traditional Paddle type flow meters normally cannot detect leaks below 2 gallons per minute.



Freeze Detection

The MC Smart Controls FL-1000 can detect the temperature of the water in an irrigation system. When the temperature reaches down to a predetermined set point it will send a message via Email or Text to a programmed recipient.



The MC Smart Controls controller will alert user via email