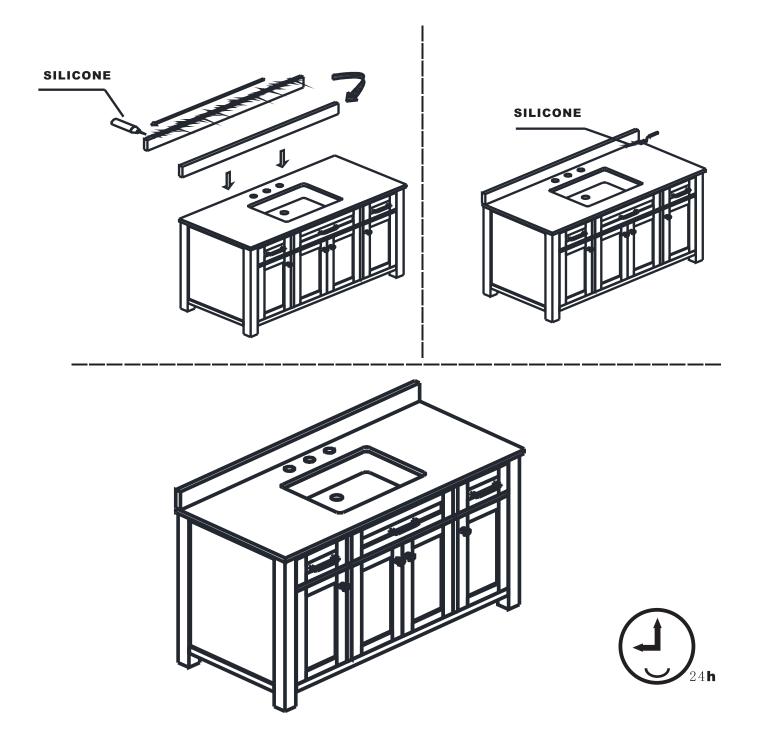

All dimensions and specifications are approximate and subject to change without notice.

**BACK SPLASH INSTALLATION** 

www.alyabath.com

\*THE SKETCH IS FOR INSTALLATION ONLY, IT MAY NOT MATCH TO THE PRODUCTS INSIDE THE CARTON.