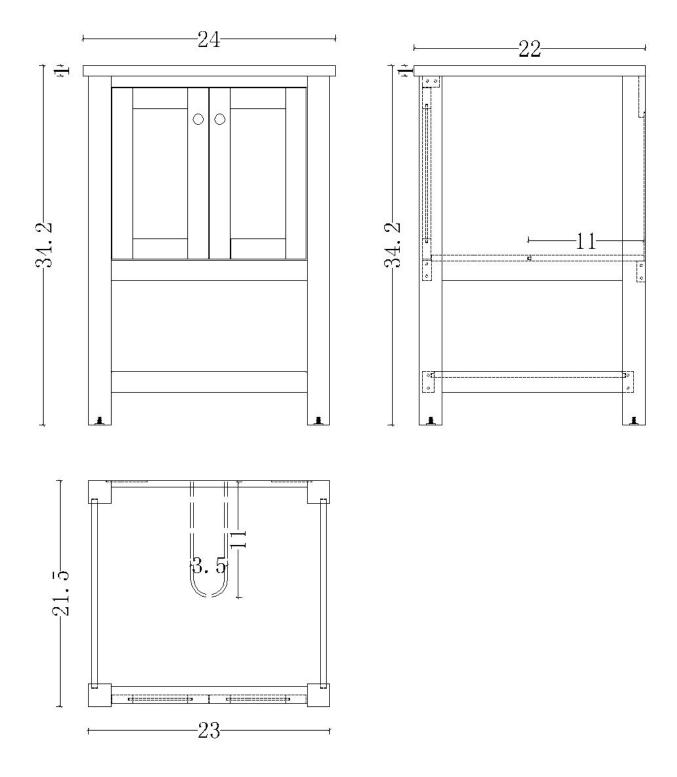

All dimensions and specifications are approximate and subject to change without notice.

**BACK SPLASH INSTALLATION** 

www.alyabath.com

\*THE SKETCH IS FOR INSTALLATION ONLY, IT MAY NOT MATCH TO THE PRODUCTS INSIDE THE CARTON.