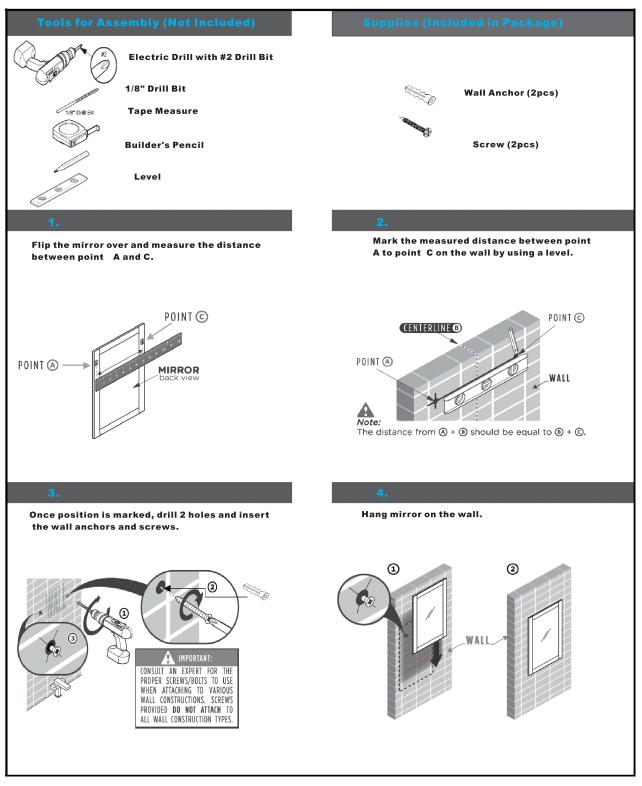

## ALYA Bath MIRROR INSTALLATION

\*THE SKETCH IS FOR INSTALLATION ONLY, IT MAY NOT MATCH TO THE PRODUCTS INSIDE THE CARTON.

www.alyabath.com