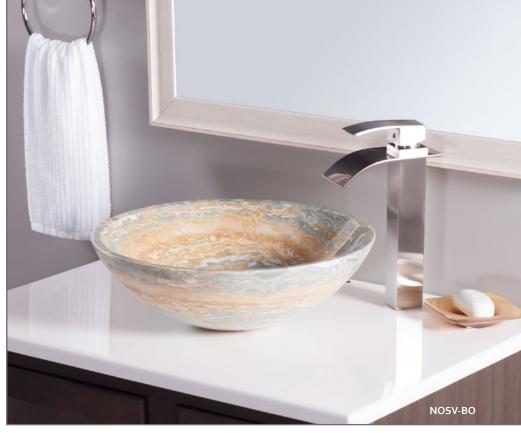

# Considering these are handmade and from mother nature what differences should I expect?

All of our stone sinks are hand carved from natural stone so variations such as color, size, pattern and veins are common. Stones like onyx and marble will vary more than travertine and granite. Since we manufacture these sinks from one block of stone at a time, it is usually easy to get two similar sinks if need be.