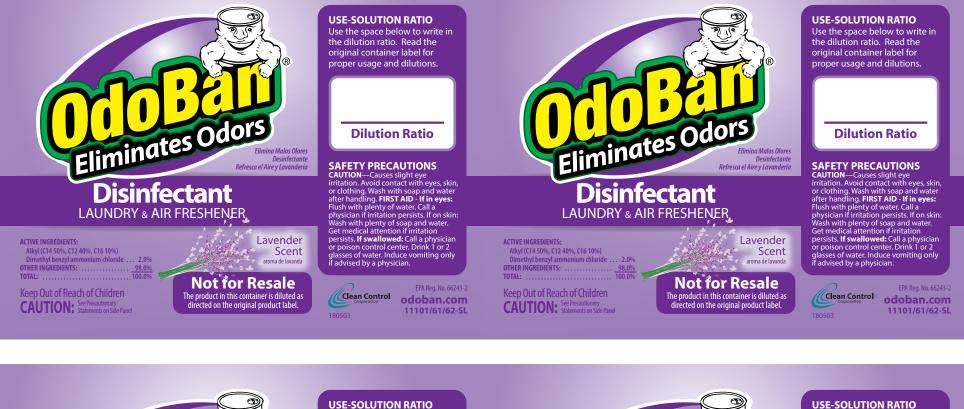

#### Use the space below to write in the dilution ratio. Read the original container label for proper usage and dilutions.

## **Dilution Ratio**

# SAFETY PRECAUTIONS

CAUTION—Causes slight eye irritation. Avoid contact with eyes, skin, or clothing. Wash with soap and water after handling. FIRST AID - If in eyes: Flush with plenty of water. Call a physician if irritation persists. If on skin: Wash with plenty of soap and water. Get medical attention if irritation persists. If swallowed: Call a physician or poison control center. Drink 1 or 2 glasses of water. Induce vomiting only if advised by a physician.

EPA Reg. No. 66243-2 Clean Control odoban.com 11101/61/62-SL

Disinfectant LAUNDRY & AIR FRESHENER

ACTIVE INGREDIENTS: Alkyl (C14 50%, C12 40%, C16 10%) Dimethyl benzyl ammonium chloride ... 2.0% 

Keep Out of Reach of Children CAUTION: See Precautionary Statements on Side Pane