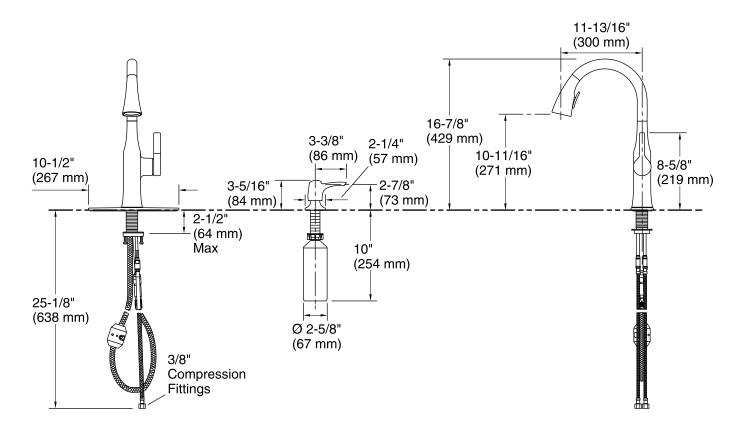

ttings make installation easy.
- Longer shank works with countertops between 1/2" to 2-1/2" inches thick. Simply hand-tighten and secure with a screwdriver. For thinner countertops additional material may be required.



## Codes/Standards

ASME A112.18.1/CSA B125.1 NSF/ANSI 61 NSF/ANSI 372 All applicable US Federal and State material regulations

DOE - Energy Policy Act 1992 California Energy Commission (CEC)

## KOHLER® One-Year Limited Warranty

See website for detailed warranty information.

## **Available Colors/Finishes**

Color tiles intended for reference only.

| Color | Code | Description        |
|-------|------|--------------------|
|       | CP   | Polished Chrome    |
|       | VS   | Vibrant® Stainless |





# Rubicon<sup>®</sup>

Pull-Down Kitchen Sink Faucet K-R20147-SD



## **Technical Information**

All product dimensions are nominal.

## **Notes**

Install this product according to the installation instructions.