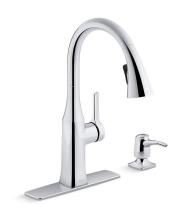

# **Rubicon®**

# Pull-Down Kitchen Sink Faucet K-R20147-SD

#### **Features**

- Single-lever handle is simple to use and makes adjusting water temperature easy.
- High-arch swivel spout offers superior clearance for filling pitchers and cleaning.
- Ceramic disc valve exceeds industry longevity standards, ensuring durable performance for life.
- Two-function pull-down sprayhead with touch-control allows you to switch from stream to Sweep® spray.
- Sweep® spray features specially angled nozzles that form a wide, powerful blade of water to sweep your dishes and sink clean.
- ProMotion® technology's light, quiet braided hose and swiveling ball joint make the pull-out sprayhead easier and more comfortable to use.
- DockNetik®, a magnetic docking system located within the spout, smoothly glides and securely locks the sprayhead into place.
- MasterClean<sup>™</sup> sprayface features an easy-to-clean surface that withstands mineral buildup.
- Includes soap/lotion dispenser.
- 1.5 gal/min (5.7 l/min) maximum flow rate [max at 60 psi (4.14 bar)]