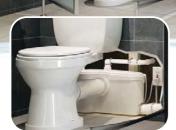

## SANDESTPRO Full bathroom for demanding situations

Pump Type: GRINDER

Discharge up to: ↑ 25 Ft. ↑ and/or ← 150 Ft.→

Power/Electrical Information: 115V - 60 Hz / 1 HP / 9.0 A

Dimensions: H 10½" (26.8cm) x W 20%6" (52cm) x D 8" (20.5cm)

Discharge pipe diameter: 3/4" rigid pipe

Discharge flow rate at 25': 19 gal per min (72 liters per min)

Discharge flow rate at 3': 38 gal per min (145 liters per min)

> Max. Temperature: 104°F (40°C)

Conceal your pump behind the wall using our Extension Pipe (Page 8)

- Complete your installation using Saniflo's rear discharge toilets. (Please refer to page 7 for more information)
- Mix and match your fixtures (shower, bathtub and sink) from different brands to create your personalized one of a kind bathroom.
- Take advantage of the different types of installations Saniflo has to offer. From having the pump right behind the toilet to concealing the pump and pipes behind the wall. (Please refer to page 6 for more information)