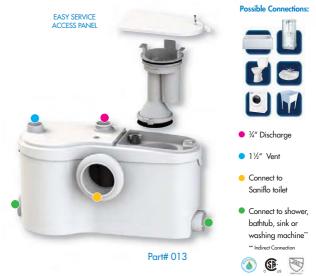

- Complete your installation using Saniflo's rear discharge toilets. (Please refer to page 7 for more information)
- Mix and match your fixtures (shower, bathtub and sink) from different brands to create your personalized one of a kind bathroom.
- Take advantage of the different types of installations Saniflo has to offer. From having the pump right behind the toilet to concealing the pump and pipes behind the wall. (Please refer to page 6 for more information)

62

Choose any shower, bathtub or sink and enjoy your dream bathroom.