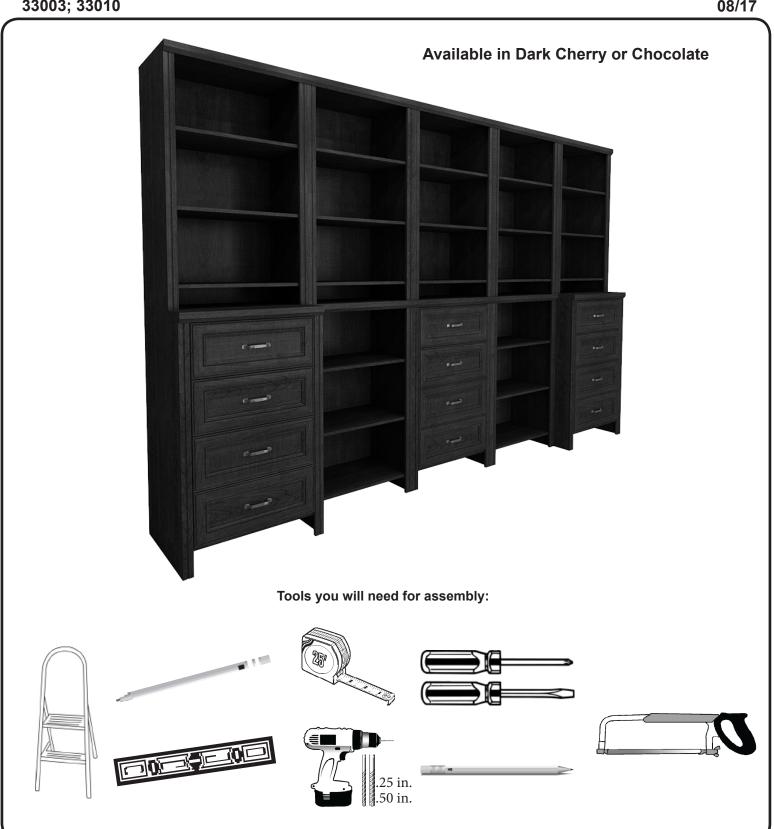

## **Laminate Combo Kit Installation Tips Dining Room**

33003; 33010 08/17

## **Getting Started**

- Please refer to the instruction sheet provided in the product package for the specifics on required & recommended tools and the assembling the products.
- Take an inventory of the parts for the products purchased to insure you have everything you need for the installation.
- · Pre-plan the placement of the towers.

## **General Tips**

- It is not recommended to install drawers in the upper unit of the tower, as the height of the drawer may prevent you from seeing what is inside the drawer.
- Assemble and build your towers.
- Place your towers, making sure to affix them to the wall as directed.
- Assemble and install any doors and drawers into the tower unit.

## **Parts List**

8 - Impressions 4-Shelf Standard Organizer

2 - Impressions 4-Shelf Deluxe Organizer

4 - Impressions 25" x 10" Standard Drawer Kit

8 - Impressions 25" x 10" Deluxe Drawer Kit