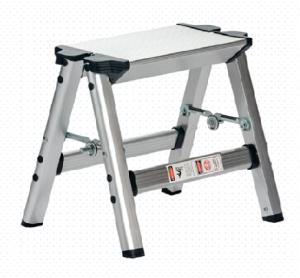

## **FT1Step Stools**

## **ANSI Type II 225 lbs**

Sometimes smaller is better, especially for home use. The Xtend+Climb® Ultralight FT1 Step Stool is designed for homeowners that only need a single step to get to those hard to reach shelves, pictures or corners around the house. Both lightweight and durable, it's a versatile step stool that is so handy that it eventually finds it's way into every room of the home.

The best step stool for home use is lightweight, easy to store and safe to use. By folding down to 10.5 by 13 inches, the **FT1** can be kept out of sight in closets, under a sink or in a cabinet shelf until needed. Weighing only 2.4 lbs, the **FT1** can be easily carried in one hand.

- •Single step makes it compact and easy to store
- •Lightweight aluminum construction for easy carrying
- •Great for multiple rooms around the house
- •Folds up for easy storage

## STORAGE STATS

Height Closed: 13 inches Width: 13 inches Depth: 10.5 inches Weight: 2.4 pounds

## HEIGHT OVERVIEW

Safe Working height: 12 Inches

Reach Height: 7 feet

ANSI TYPE II 225 LBS