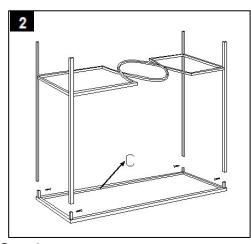

Step 1
Assemble the Side Legs(A) Stretcher(B) together using 4 Screws.

Step 2
Assemble the Side Legs(A) Iron Frame( C ) together using 4 Screws.

Step 3
Carefully turn over the table and place the Glass Top(D)