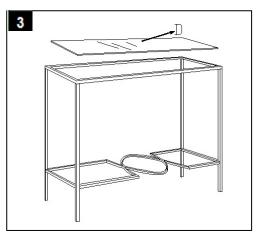

Step 1
Assemble the Side Legs(A) Stretcher(B) together using 4 Screws.

Step 2
Assemble the Side Legs(A) Iron Frame( C ) together using 4 Screws.

Step 3
Carefully turn over the table and place the Glass Top(D)