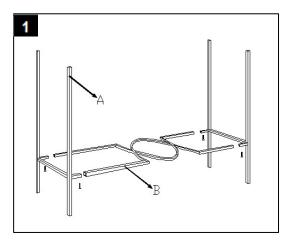

Step 1
Assemble the Side Legs(A) Stretcher(B) together using 4 Screws.

Step 2
Assemble the Side Legs(A) Iron Frame( C ) together using 4 Screws.

Step 3
Carefully turn over the table and place the Glass Top(D)