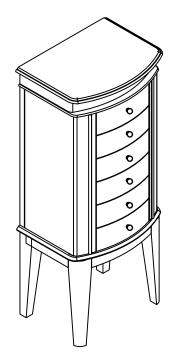

# **USE AND CARE GUIDE**

THD PRODUCT NAME: Jewelry Armoire with curved detail and 6 drawers

Questions, problems, missing parts? Before returning to the store, Call Customer Service 8 a.m. - 7p.m., EST, Monday - Friday, 9 a.m. - 6 p.m., EST, Saturday

#### THANK YOU

We appreciate the trust and confidence you have placed in Stylewell through the purchase of this jewelry armoire. We strive to continually create quality products designed to enhance your home. Visit us online to see our full line of products available for your home improvement needs. Thank you for choosing Stylewell!