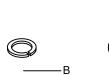

#### HARDWARE INCLUDED

A

| PART | DESCRIPTION   | QUANTITY |
|------|---------------|----------|
| A    | BOLT          | 8        |
| В    | SPRING WASHER | 8        |
| С    | FLAT WASHER   | 8        |
| D    | ALLEN WRENCH  | 1        |
| E    | SCREW         | 2        |
| F    | ANCHOR        | 2        |
| G    | SCREW         | 2        |
| Н    | PLASTIC BELT  | 1        |
| I    | НООК          | 2        |