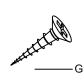

#### HARDWARE INCLUDED

A

| PART | DESCRIPTION   | QUANTITY |
|------|---------------|----------|
| A    | BOLT          | 8        |
| В    | SPRING WASHER | 8        |
| С    | FLAT WASHER   | 8        |
| D    | ALLEN WRENCH  | 1        |
| E    | SCREW         | 2        |
| F    | ANCHOR        | 2        |
| G    | SCREW         | 2        |
| Н    | PLASTIC BELT  | 1        |
| I    | НООК          | 2        |