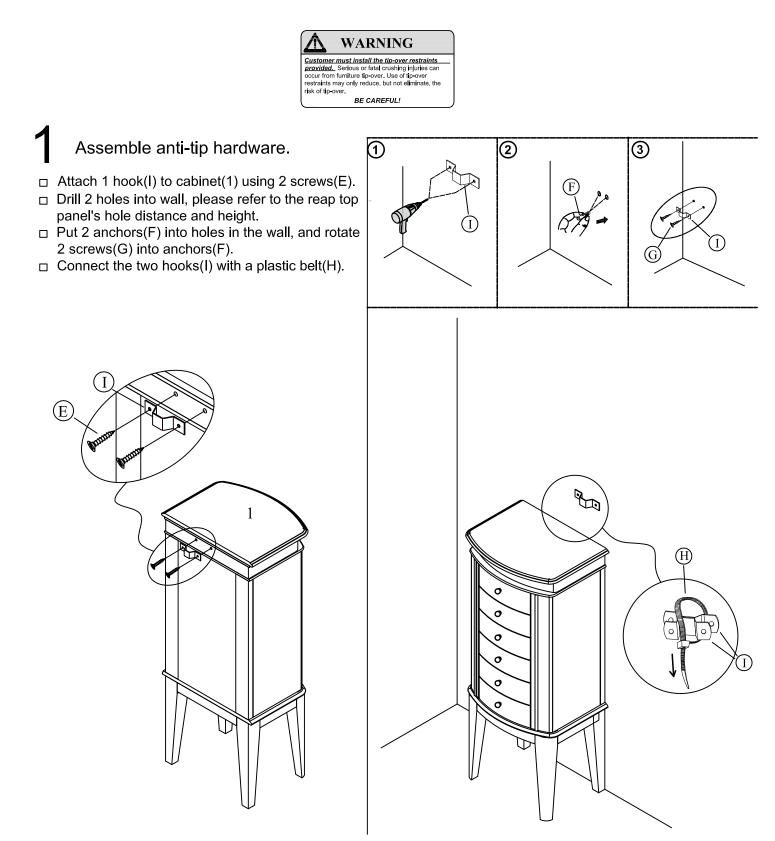

#### HARDWARE INCLUDED

A

| PART | DESCRIPTION   | QUANTITY |
|------|---------------|----------|
| A    | BOLT          | 8        |
| В    | SPRING WASHER | 8        |
| С    | FLAT WASHER   | 8        |
| D    | ALLEN WRENCH  | 1        |
| E    | SCREW         | 2        |
| F    | ANCHOR        | 2        |
| G    | SCREW         | 2        |
| Н    | PLASTIC BELT  | 1        |
| I    | НООК          | 2        |