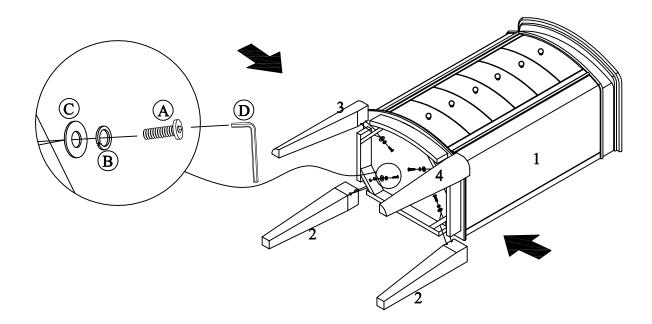

#### HARDWARE INCLUDED

A

| PART | DESCRIPTION   | QUANTITY |
|------|---------------|----------|
| A    | BOLT          | 8        |
| В    | SPRING WASHER | 8        |
| С    | FLAT WASHER   | 8        |
| D    | ALLEN WRENCH  | 1        |
| E    | SCREW         | 2        |
| F    | ANCHOR        | 2        |
| G    | SCREW         | 2        |
| Н    | PLASTIC BELT  | 1        |
| I    | НООК          | 2        |

# Assemble leg.

- □ Attach 2 back legs(2) to cabinet(1) using 4 bolts(A) and 4 spring washer(B) and 4 flat washer(C).
- □ Attach front left/right legs(3/4) to cabinet(1) using 4 bolts(A) and 4 spring washer(B) and 4 flat washer(C).