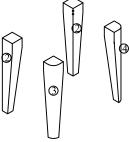

## PACKAGE CONTENTS

| PART | DESCRIPTION     | QUANTITY |
|------|-----------------|----------|
| 1    | CABINET         | 1        |
| 2    | BACK LEG        | 2        |
| 3    | FRONT LEFT LEG  | 1        |
| 4    | FRONT RIGHT LEG | 1        |