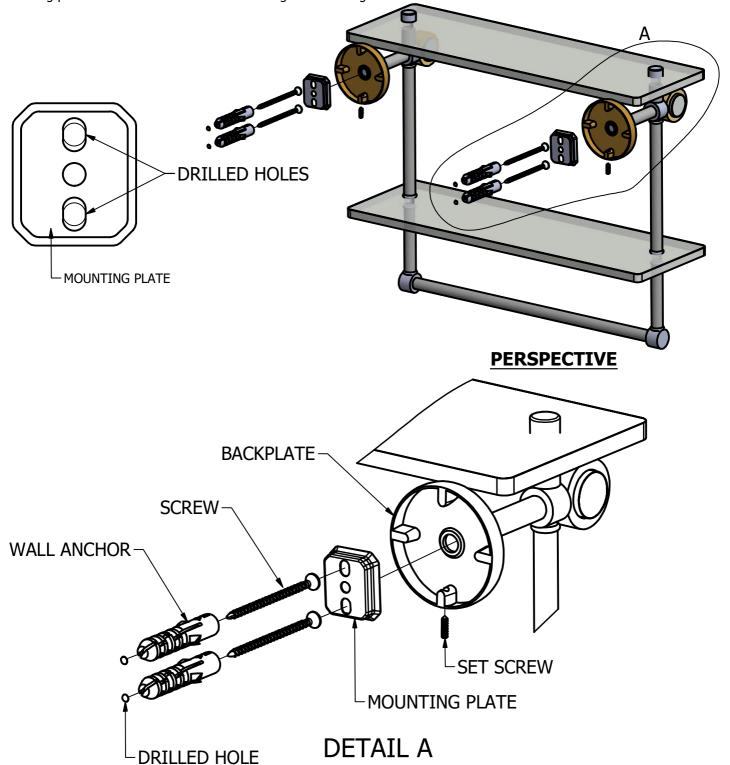

#### **Step1:** Drill Holes in Wall for screws or screw anchors and attached Mounting plate to Wall

Determine your desired location for installation and make a mark for the location of the mounting plate and CARD-58 CAP. Remove mounting plate from backplate by loosening set screw in backplate as pictured below. Place center hole of mounting plate over mark made above. Make 2 marks where mounting screws will be placed as shown below. Drill hole at each of the mark. (You may substitute other style mounting anchors or screws if desired). Place anchors into the holes made. Place mounting plate over holes and secure to mounting surface using screws as shown below.