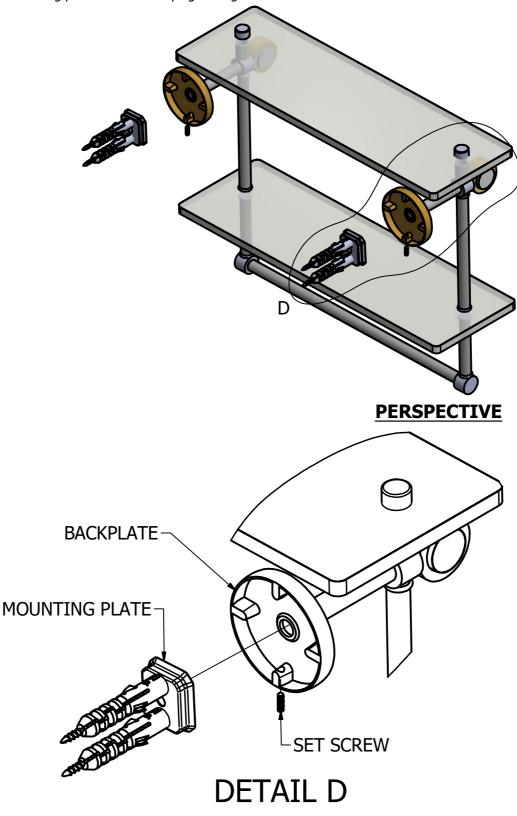

#### (Step1: Attach Bracket to Mounting Plate

Place bracket on mounting plate and secure by tightening set screw as shown below.