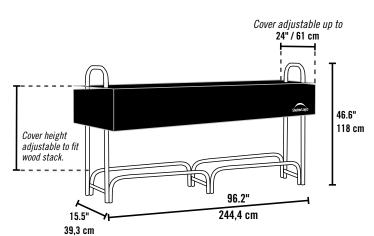

### **Two Way Adjustable Cover**

High quality 300D polyester fabric cover.
Innovative design adjusts to fit cut wood up to 24"/61 cm. Easily slides up and down the frame with the height of the wood stack. Results - always dry usable wood.

### **Product Specifications**

96.2 x 15.5 x 46.6 in. 244,3 x 39,3 x 118 cm