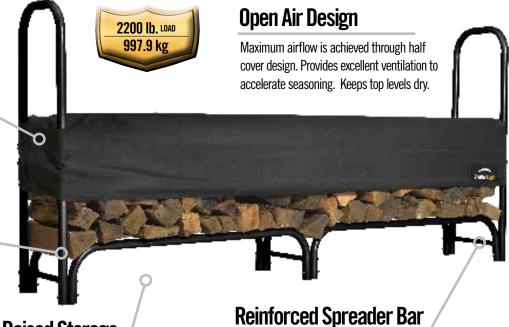

### **Two Way Adjustable Cover**

High quality 300D polyester fabric cover.
Innovative design adjusts to fit cut wood up to 24"/61 cm. Easily slides up and down the frame with the height of the wood stack. Results - always dry usable wood.

### **High Grade Steel Frame**

Best in class 1 1/2" /3,8 cm round tube frame delivers solid frame for wood storage.

### Premium Powder Coat Finish

Provides 4 season protection against chipping, peeling, rust and corrosion.

**Raised Storage** 

Keeps wood off the ground, preventing insect infestation, mold growth and rotting.

Adds ultimate strength and stability to rack frame.

Easy assembly with just a 1/2" / 1.3 cm wrench — goes together in minutes. Open air design keeps wood off ground preventing insect infestation, mold growth and rotting. Excellent ventilation makes a great year round seasoning rack.