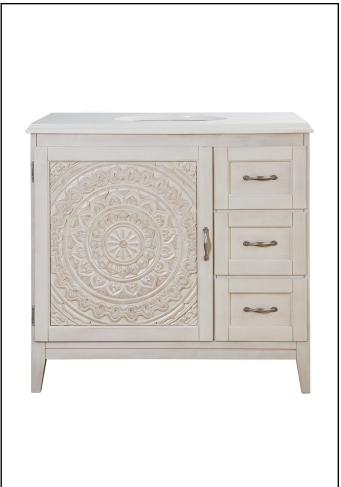

## CHENNAI 37" VANITY COMBO

| Supplier Model# CIWWVT3722D                                                      |                         |
|----------------------------------------------------------------------------------|-------------------------|
| Internet# 301779687                                                              | SKU# 1002455464         |
| Assembled combo include<br>Vanity and Crystal White<br>with pre-attached oval un | Engineered stone top,   |
| White Wash finish                                                                |                         |
| Antique Pewter hardware                                                          |                         |
| 3 Slow-closing dovetail dr                                                       | awers                   |
| 1 Door with decoratve par                                                        | nel insert              |
| 1 Adjustable interior shelf                                                      |                         |
| Adjustable leg levelers for                                                      | uneven floors           |
| Ogee edge top, pre-drilled                                                       | for 8" widespread fauce |
|                                                                                  |                         |

Fully assembled

Overall Dimensions: 37" x 22" x 35"H