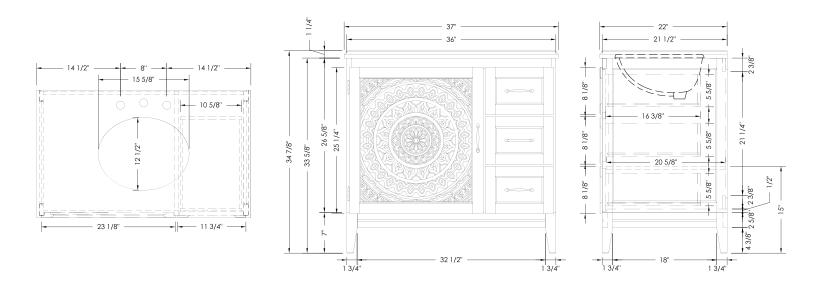

## CHENNAI 37" VANITY COMBO

| Supplier Model# CIWWVT3722D                                                      |                         |
|----------------------------------------------------------------------------------|-------------------------|
| Internet# 301779687                                                              | SKU# 1002455464         |
| Assembled combo include<br>Vanity and Crystal White<br>with pre-attached oval un | Engineered stone top,   |
| White Wash finish                                                                |                         |
| Antique Pewter hardware                                                          |                         |
| 3 Slow-closing dovetail dr                                                       | awers                   |
| 1 Door with decoratve par                                                        | nel insert              |
| 1 Adjustable interior shelf                                                      |                         |
| Adjustable leg levelers for                                                      | uneven floors           |
| Ogee edge top, pre-drilled                                                       | for 8" widespread fauce |
|                                                                                  |                         |

Fully assembled

Overall Dimensions: 37" x 22" x 35"H