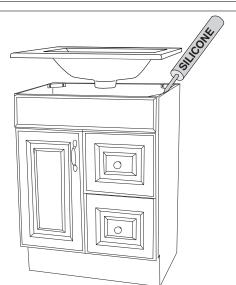

#### How To Attach Vanity Top to Vanity

- 1. Make sure the base of the vanity is leveled by laying a level across the top.
- 2. Set the vanity top on top of the vanity base, checking the location of the p-trap and drain.
- 3. Remove the top and install the faucet per manufacturer's installation instructions.
- 4. Hand tighten the pop-up drain with a wrench. Be careful not to over-tighten the pop-up drain. Over tightening may cause cracks on the marble top.
- 5. Apply a thin bead of silicone compound around the vanity base and set the vanity top carefully in place. Remove any excess silicone compound with a wet rag.
- 6. Attach water lines to faucet and connect the p-trap and drain.