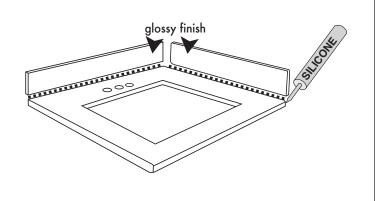

#### How To Attach Sidesplash/Backsplash

- Apply a thin bead of silicone on the back of the sidesplash/backsplash. Carefully place and secure it to the wall. Remove any excess compound.
- Once secured, seal bottom portion of the sidesplash/backsplash by applying a thin bead of silicone on it. Let rest until dry.