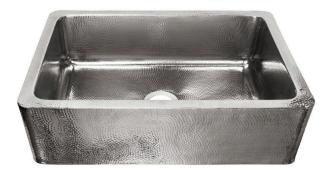

kitchen with a modern update on stainless.
- + The extra-large, single bowl design gives busy kitchens plenty of space for washing dishes, while modern sounddampening technology ensures The Percy remains a visibly stunning, yet quiet, kitchen centerpiece.
- + Complete with underside-mounted sound dampening pads, the Percy was designed to minimize the clangs and bangs of pots and pans.
- + Constructed from high-quality 18-gauge stainless steel, the FORTIFY Collection of sinks are hammered by true artisans.
- + As part of the FORTIFY Collection of Crafted Stainless Steel sinks, the Percy is protected by our Everyday Promise, a lifetime guarantee that the sink will perform as expected under normal daily use.
- + The Percy features a matte, brushed finish; or a high-shine, polished finish









Polished #SK701-33HSP

### **Product Pairing Suggestions**

Kitchen Sink Basket Strainer Drain

Stainless #TB35-03

Kitchen Sink ISE Disposal Flange

Stainless #TD35-03

Kitchen Sink Bottom Grid

Wren Stainless Steel Bottom Grid #SG008-27ST

Stainless Care IQ™ Kit

**#SARMOR** 

## About Sinkology

At Sinkology, we are on a mission to make unique, high-quality kitchen, bath and home décor products that inspire real people to find beauty in their homes and lives.

We believe that every project and every budget is worthy of beautiful products designed to last a lifetime—and that with the right information, every house can become the home of your dreams.

# Percy Crafted Stainless Steel 32" Single-Bowl Farmhouse Kitchen Sink

### SINKOLOGY<sup>®</sup>

#### **Technical Specifications**