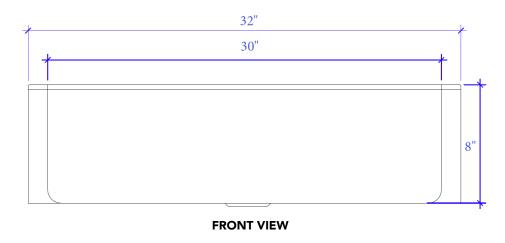

#### **Technical Specifications**

- + Outer 32" x 21.5" x 8"
- + Inner 30" x 19" x 7.25"
- + Weight 28 lbs
- + Drain 3.5" diameter
- + Thickness 18 Gauge