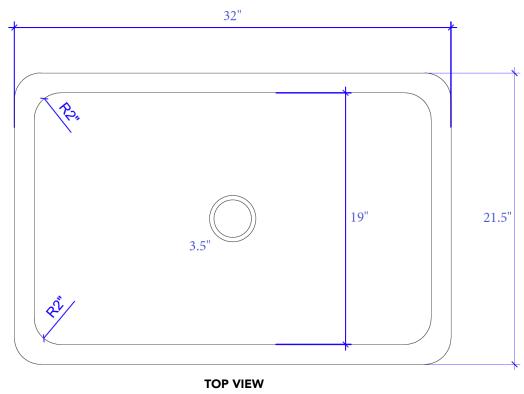

#### **Technical Specifications**

- + Outer 32" x 21.5" x 8"
- + Inner 30" x 19" x 7.25"
- + Weight 28 lbs
- + Drain 3.5" diameter
- + Thickness 18 Gauge