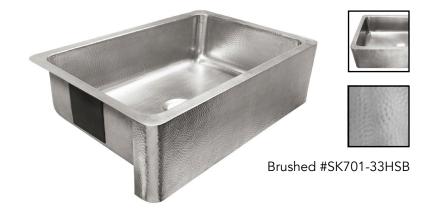

ur kitchen with a modern update on stainless.
- + The extra-large, single bowl design gives busy kitchens plenty of space for washing dishes, while modern sounddampening technology ensures The Percy remains a visibly stunning, yet quiet, kitchen centerpiece.
- + Complete with underside-mounted sound dampening pads, the Percy was designed to minimize the clangs and bangs of pots and pans.
- + Constructed from high-quality 18-gauge stainless steel, the FORTIFY Collection of sinks are hammered by true artisans.
- + As part of the FORTIFY Collection of Crafted Stainless Steel sinks, the Percy is protected by our Everyday Promise, a lifetime guarantee that the sink will perform as expected under normal daily use.
- + The Percy features a matte, brushed finish; or a high-shine, polished finish









Polished #SK701-33HSP

### **Product Pairing Suggestions**

Kitchen Sink Basket Strainer Drain

Stainless #TB35-03

Kitchen Sink ISE Disposal Flange

Stainless #TD35-03

Kitchen Sink Bottom Grid

Wren Stainless Steel Bottom Grid #SG008-27ST

Stainless Care IQ™ Kit

**#SARMOR** 

## About Sinkology

At Sinkology, we are on a mission to make unique, high-quality kitchen, bath and home décor products that inspire real people to find beauty in their homes and lives.

We believe that every project and every budget is worthy of beautiful products designed to last a lifetime—and that with the right information, every house can become the home of your dreams.

# Percy Crafted Stainless Steel 32" Single-Bowl Farmhouse Kitchen Sink

### SINKOLOGY<sup>®</sup>

#### **Technical Specifications*