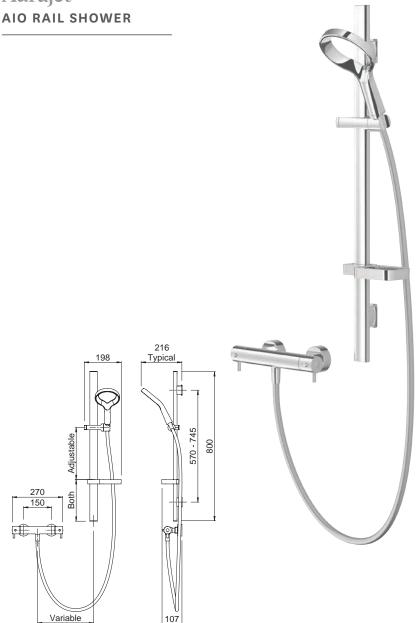

rate of both products at 9L per minute and tested as per AS 3662-2013 Appendix H.

**CONSTRUCTION**: Chrome-plated rail

**CLASSIFICATION:** Suitable for mains pressure only

INLET CONNECTIONS: 1/2 "BSP Female

**OUTLET CONNECTION: N/A** 

WORKING PRESSURES: 100 - 500kPa

**DIMENSIONS FOR FITTING:** Hole spacing from 570mm to 745mm

**OPERATING TEMPERATURE:** 5 °C - 70 °C

WATER FLOW RATE: 9.0 l/m

- Water Efficient
- Limescale resistant
- · Ultra wide spray coverage
- Easy-Fit connectors
- Cool to touch thermostatic bar
- Includes chrome plated soap dish
- · Flexible rail installation 800mm chrome plated rail
- 1.5m smooth, easy clean and anti-twist hose
- 9.0 l/m and 12.0 l/m flow restrictors provided for handset
- Available with chrome & white or limited edition coloured handset
- 3 star WELS rated on mains pressure (9.0 l/pm)