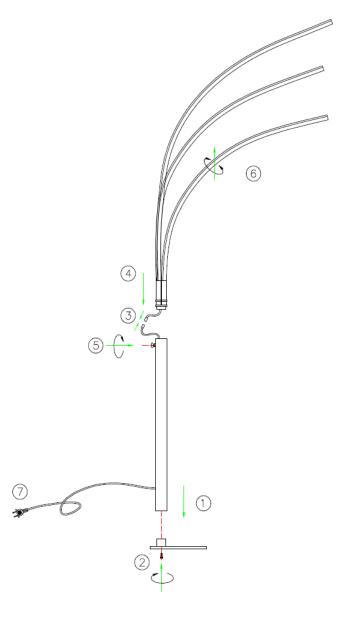

- 1. Remove the pre-installed screw from end of pole and insert the pole to the base
- **2.** Secure the screw at the bottom of the base and ensure the screw has tightened the base and pole firmly.
- 3. Connect the male and female connector
- **4.** Remove the pre-installed screw on the top of pole. Then insert the arms part to the pole and align the inner screw hole to the outer screw hole
- 5. Tighten the screw
- 6. Adjust these arms by the left and right or to desire position or as same as the right drawing
- 7. Connect the main power cord