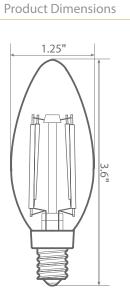

# LED VB10-2000a

Part #: EBVB10DM/B/4W/280/360D/24K/E12/A Lamp Class: B10

## Technical Specifications

| Body Type   | ССТ    | Input<br>Power | Input<br>Voltage | Lumen<br>Output | Beam<br>Angle | Center<br>Beam | CRI | Luminous<br>Efficacy | Power<br>Factor | Input<br>Current | Base | Lamp<br>Lifespan |
|-------------|--------|----------------|------------------|-----------------|---------------|----------------|-----|----------------------|-----------------|------------------|------|------------------|
| Amber Glass | 2400 K | 4 W            | 120 V            | 280 lm          | 360°          | N/A            | 75  | 70 lm/W              | N/A             | N/A              | E12  | 15,000 Hrs.      |