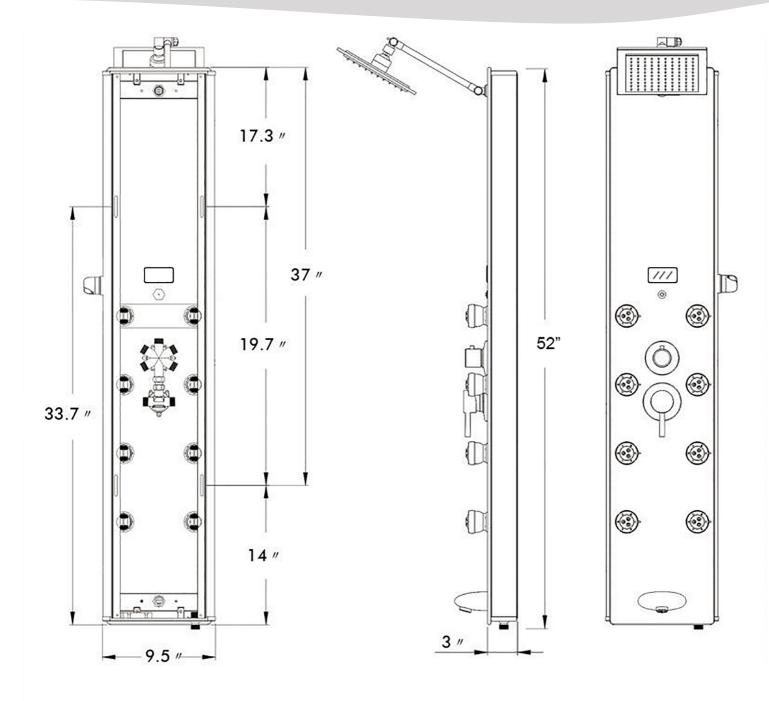

## **akdy** Specification Sheet:

Model No.

SP0031

**Shower Panel** 

| Connection              | Two Standard 1/2" Hose   | Jet Function      | Multiple                      |
|-------------------------|--------------------------|-------------------|-------------------------------|
| Overall Height(in.)     | 52                       | Material          | Tempered Glass & Aluminum     |
| Dimensions(in.)         | 52 (H) x 9.5 (W) x 3 (D) | Finish            | Mirror                        |
| Control Type            | Pressure Balance Control | Scald Guard       | No                            |
| Simultaneously Function | No                       | Flow Rate (GPM)   | 2                             |
| Overhead Shower         | Rainfall                 | Pre-Plumbed       | Yes                           |
| No. of Body Jets        | 8                        | Installation Type | Wall Mount                    |
| Handshower              | Multi-function           | Certification     | US & Canada cUPC Certified    |
| Tub Spout               | Yes                      | Warranty          | Limited 1-Year Parts Warranty |