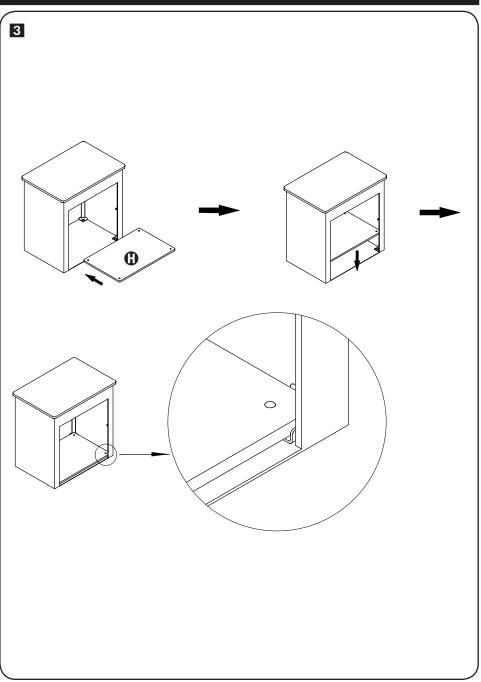

## PARTS LIST

| Р            | PART/ILLUSTRATION      | (QTY) | DESCRIPTION             |
|--------------|------------------------|-------|-------------------------|
| A            |                        | (1)   | folding cabinet base    |
| 6            |                        | (1)   | top shelf               |
| C            | ()<br>()               | (4)   | vertical shelf supports |
| D            |                        | (1)   | shelf frame             |
| 9            | ۶۲<br>( <sup>1</sup> ) | (4)   | legs                    |
| 6            | $\sim$                 | (4)   | corner brackets         |
| G            |                        | (2)   | knobs                   |
| 0            |                        | (1)   | bottom shelf            |
| 0            |                        | (2)   | drawers                 |
| 0            |                        | (2)   | drawer liners           |
| K            |                        | (2)   | knob screws             |
| 0            | 9                      | (4)   | shelf screws            |
| ۵            |                        | (1)   | hex wrench              |
| Honey-Can-Do |                        |       |                         |