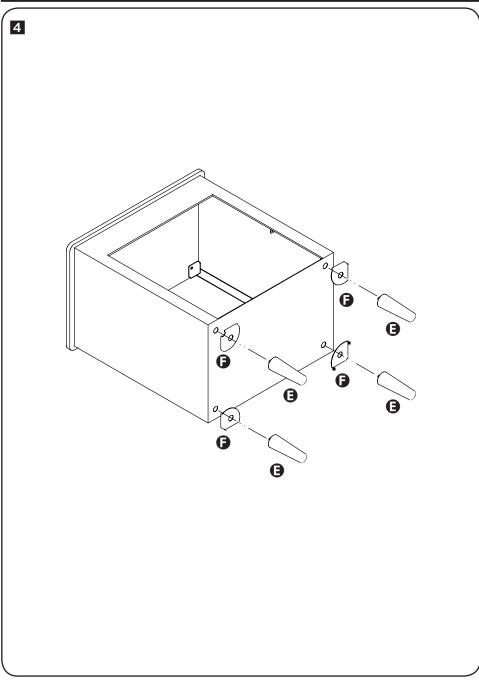

## PARTS LIST

| Р            | PART/ILLUSTRATION      | (QTY) | DESCRIPTION             |
|--------------|------------------------|-------|-------------------------|
| A            |                        | (1)   | folding cabinet base    |
| 6            |                        | (1)   | top shelf               |
| C            | ()<br>()               | (4)   | vertical shelf supports |
| D            |                        | (1)   | shelf frame             |
| 9            | ۶۲<br>( <sup>1</sup> ) | (4)   | legs                    |
| 6            | $\sim$                 | (4)   | corner brackets         |
| G            |                        | (2)   | knobs                   |
| 0            |                        | (1)   | bottom shelf            |
| 0            |                        | (2)   | drawers                 |
| 0            |                        | (2)   | drawer liners           |
| K            |                        | (2)   | knob screws             |
| 0            | 9                      | (4)   | shelf screws            |
| ۵            |                        | (1)   | hex wrench              |
| Honey-Can-Do |                        |       |                         |