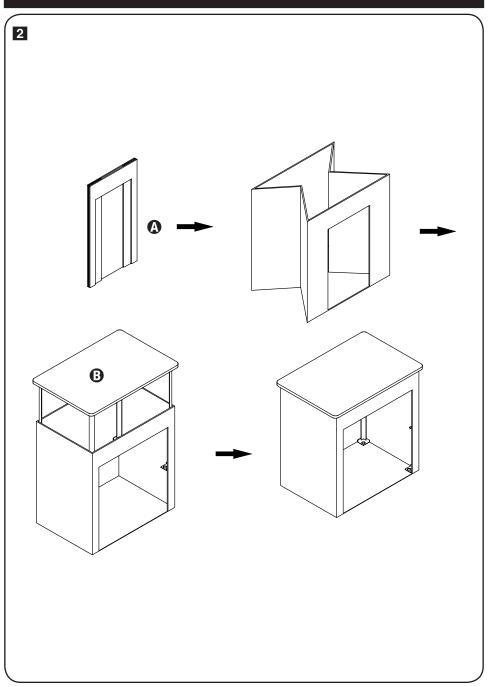

## PARTS LIST

| Р            | PART/ILLUSTRATION      | (QTY) | DESCRIPTION             |
|--------------|------------------------|-------|-------------------------|
| A            |                        | (1)   | folding cabinet base    |
| 6            |                        | (1)   | top shelf               |
| C            | ()<br>()               | (4)   | vertical shelf supports |
| D            |                        | (1)   | shelf frame             |
| 9            | ۶۲<br>( <sup>1</sup> ) | (4)   | legs                    |
| 6            | $\sim$                 | (4)   | corner brackets         |
| G            |                        | (2)   | knobs                   |
| 0            |                        | (1)   | bottom shelf            |
| 0            |                        | (2)   | drawers                 |
| 0            |                        | (2)   | drawer liners           |
| K            |                        | (2)   | knob screws             |
| 0            | 9                      | (4)   | shelf screws            |
| ۵            |                        | (1)   | hex wrench              |
| Honey-Can-Do |                        |       |                         |