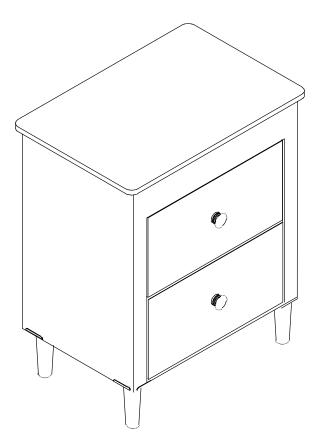

# 2-drawer storage organizer



18.9" L x 12.6" W x 24.4" H

## PARTS LIST

| Р            | PART/ILLUSTRATION      | (QTY) | DESCRIPTION             |
|--------------|------------------------|-------|-------------------------|
| A            |                        | (1)   | folding cabinet base    |
| 6            |                        | (1)   | top shelf               |
| C            | ()<br>()               | (4)   | vertical shelf supports |
| D            |                        | (1)   | shelf frame             |
| 9            | ۶۲<br>( <sup>1</sup> ) | (4)   | legs                    |
| 6            | $\sim$                 | (4)   | corner brackets         |
| G            |                        | (2)   | knobs                   |
| 0            |                        | (1)   | bottom shelf