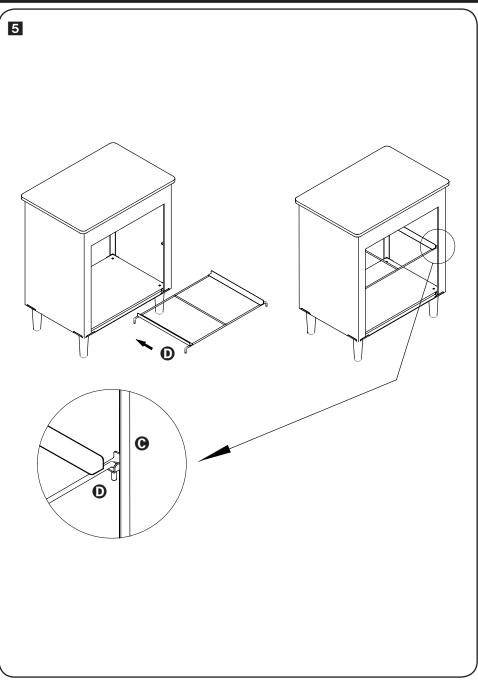

## PARTS LIST

| Р            | PART/ILLUSTRATION      | (QTY) | DESCRIPTION             |
|--------------|------------------------|-------|-------------------------|
| A            |                        | (1)   | folding cabinet base    |
| 6            |                        | (1)   | top shelf               |
| C            | ()<br>()               | (4)   | vertical shelf supports |
| D            |                        | (1)   | shelf frame             |
| 9            | ۶۲<br>( <sup>1</sup> ) | (4)   | legs                    |
| 6            | $\sim$                 | (4)   | corner brackets         |
| G            |                        | (2)   | knobs                   |
| 0            |                        | (1)   | bottom shelf            |
| 0            |                        | (2)   | drawers                 |
| 0            |                        | (2)   | drawer liners           |
| K            |                        | (2)   | knob screws             |
| 0            | 9                      | (4)   | shelf screws            |
| ۵            |                        | (1)   | hex wrench              |
| Honey-Can-Do |                        |       |                         |