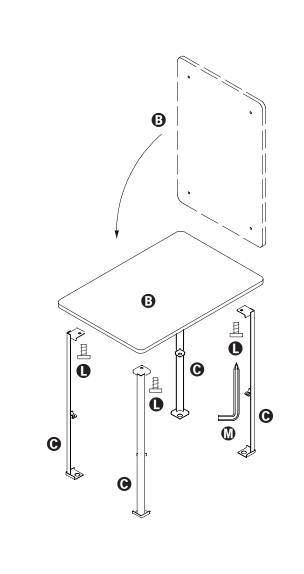

## PARTS LIST

| Р            | PART/ILLUSTRATION      | (QTY) | DESCRIPTION             |
|--------------|------------------------|-------|-------------------------|
| A            |                        | (1)   | folding cabinet base    |
| 6            |                        | (1)   | top shelf               |
| C            | ()<br>()               | (4)   | vertical shelf supports |
| D            |                        | (1)   | shelf frame             |
| 9            | ۶۲<br>( <sup>1</sup> ) | (4)   | legs                    |
| 6            | $\sim$                 | (4)   | corner brackets         |
| G            |                        | (2)   | knobs                   |
| 0            |                        | (1)   | bottom shelf            |
| 0            |                        | (2)   | drawers                 |
| 0            |                        | (2)   | drawer liners           |
| K            |                        | (2)   | knob screws             |
| 0            | 9                      | (4)   | shelf screws            |
| ۵            |                        | (1)   | hex wrench              |
| Honey-Can-Do |                        |       |                         |