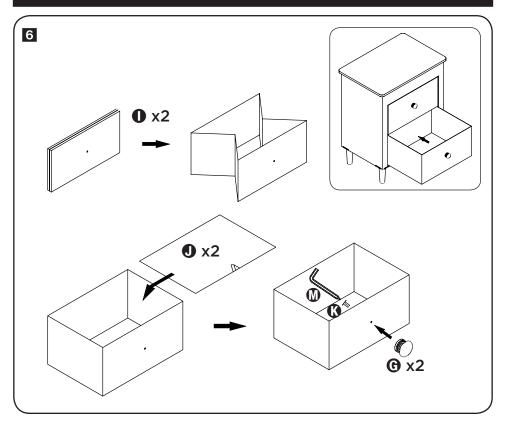

## PARTS LIST

| Р            | PART/ILLUSTRATION      | (QTY) | DESCRIPTION             |
|--------------|------------------------|-------|-------------------------|
| A            |                        | (1)   | folding cabinet base    |
| 6            |                        | (1)   | top shelf               |
| C            | ()<br>()               | (4)   | vertical shelf supports |
| D            |                        | (1)   | shelf frame             |
| 9            | ۶۲<br>( <sup>1</sup> ) | (4)   | legs                    |
| 6            | $\sim$                 | (4)   | corner brackets         |
| G            |                        | (2)   | knobs                   |
| 0            |                        | (1)   | bottom shelf            |
| 0            |                        | (2)   | drawers                 |
| 0            |                        | (2)   | drawer liners           |
| K            |                        | (2)   | knob screws             |
| 0            | 9                      | (4)   | shelf screws            |
| ۵            |                        | (1)   | hex wrench              |
| Honey-Can-Do |                        |       |                         |