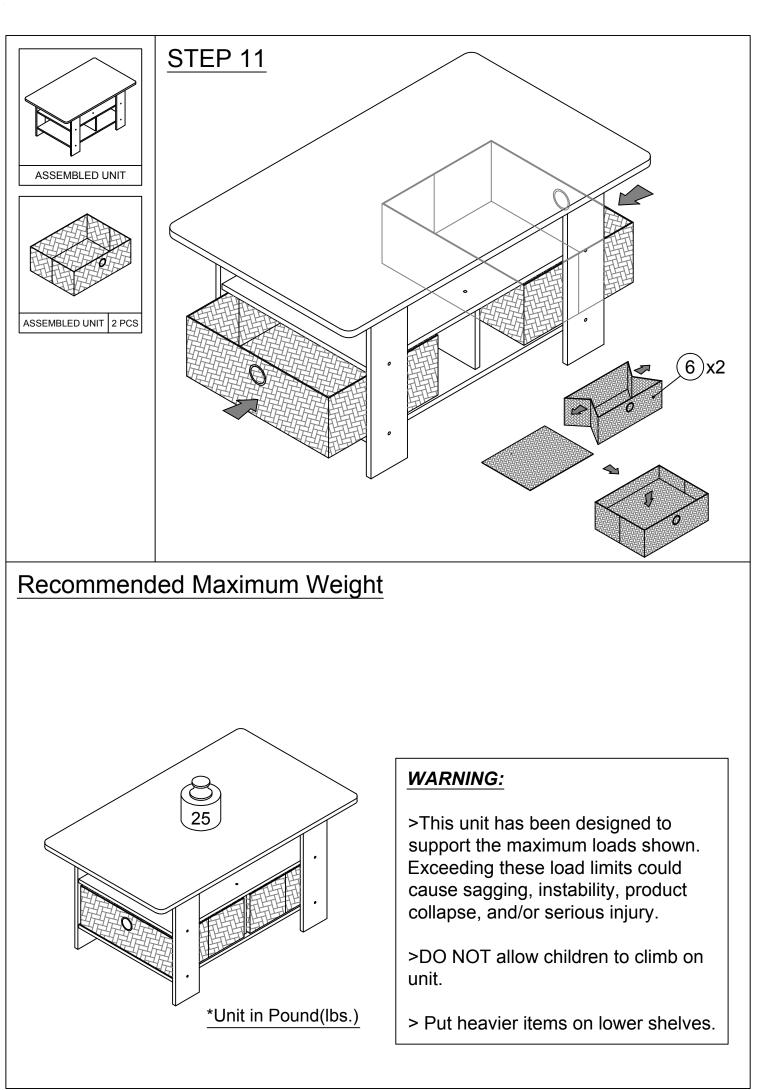

| <b>Barinno</b><br>Fits Space. Fits Budget |    |
|-------------------------------------------|----|
|                                           | A  |
| 00.00                                     | Fu |
| 80:38                                     | МС |
| Approx. 30 minutes                        |    |
|                                           |    |
| Recomm. 1 Person                          |    |
| Tool Required                             |    |