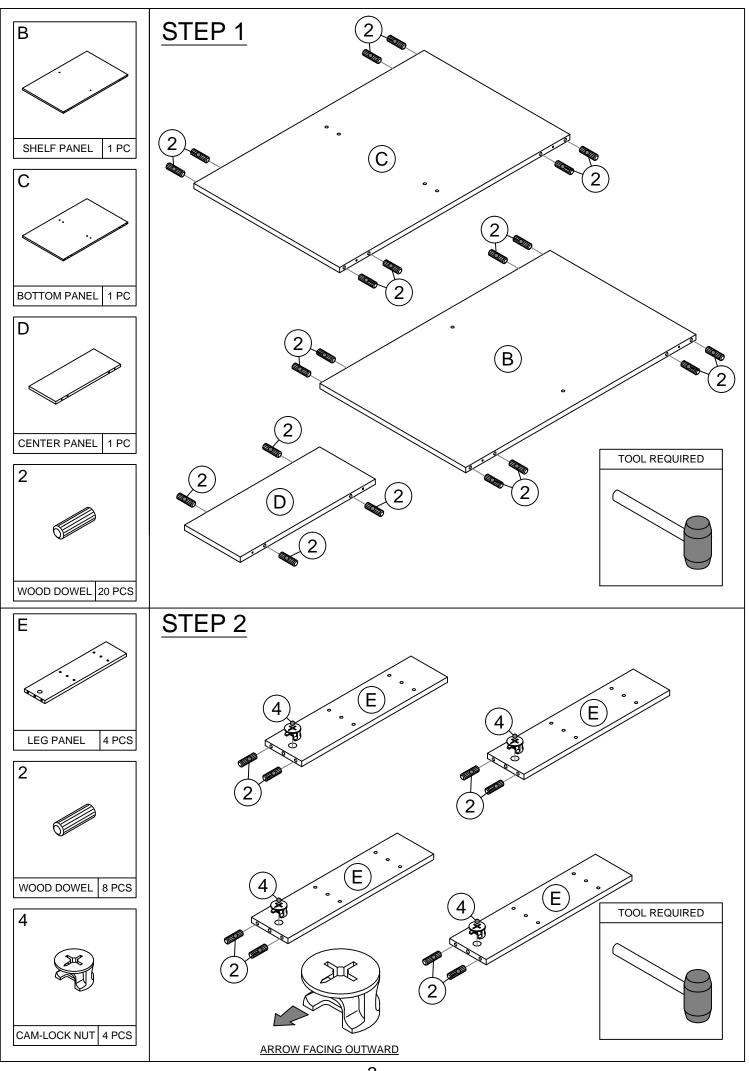

| A  |
| 00.00                                     | Fu |
| 80:38                                     | МС |
| Approx. 30 minutes                        |    |
|                                           |    |
| Recomm. 1 Person                          |    |
| Tool Required                             |    |



## **Customer Support**

**NEED HELP?** For replacement requests or product inquiries, please contact our Customer Service Team by emailing us at **support@furinno.com**. Thank you for selecting Furinno!

www.furinno.com



## ssembly Instruction

## irinno Coffee Table with Bins

ODEL : 11158









5. Clean the product with mild cleanser using soft damped cloth. Do not use harsh or abrasive cleanser.

6. Using uncompatible hardware might cause damage to product.