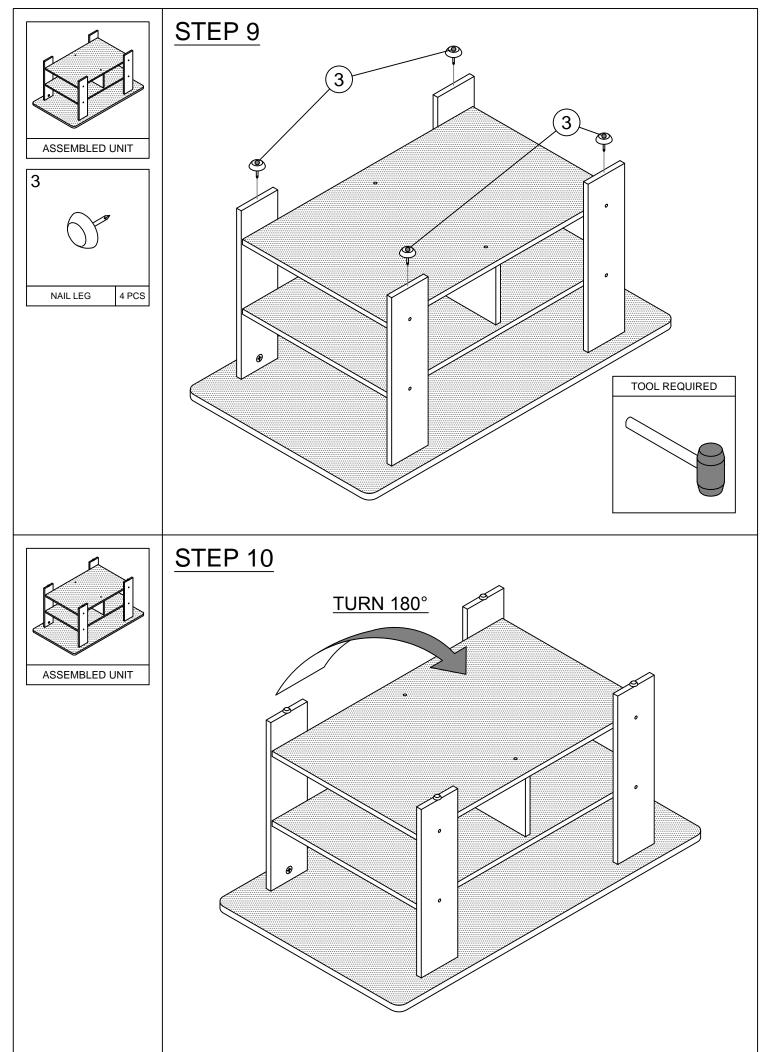

| <b>Barinno</b><br>Fits Space. Fits Budget |    |
|-------------------------------------------|----|
|                                           | A  |
| 00.00                                     | Fu |
| 80:38                                     | МС |
| Approx. 30 minutes                        |    |
|                                           |    |
| Recomm. 1 Person                          |    |
| Tool Required                             |    |