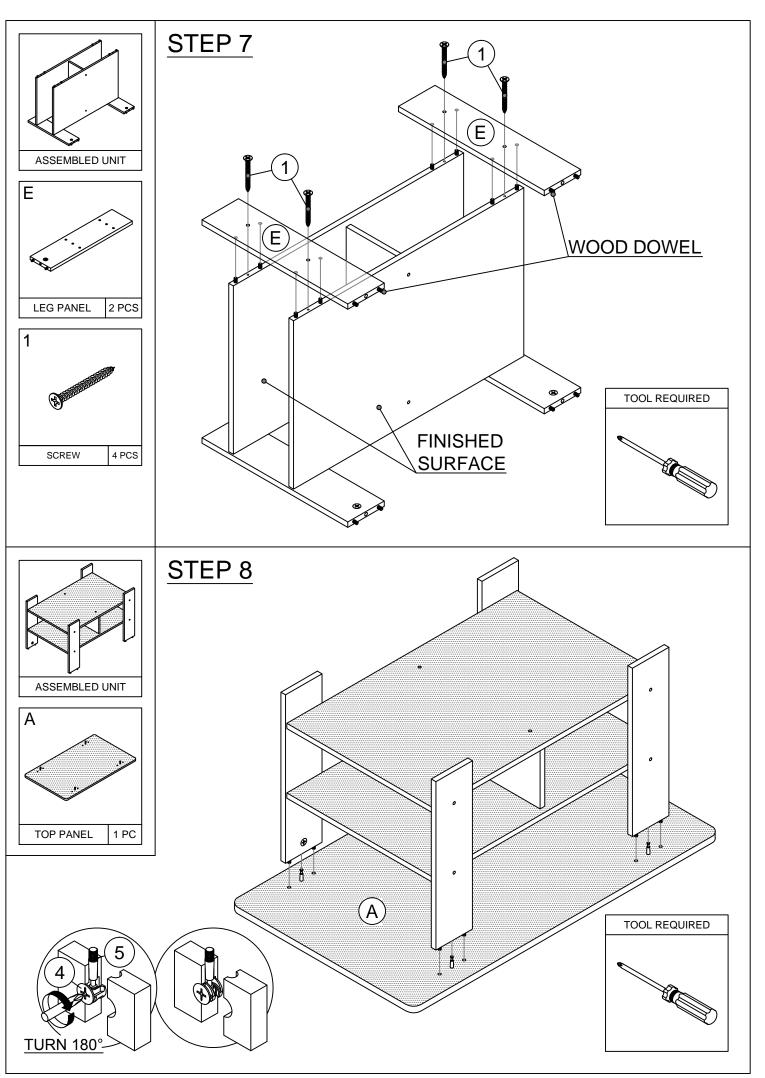

| A  |
| 00.00                                     | Fu |
| 80:38                                     | МС |
| Approx. 30 minutes                        |    |
|                                           |    |
| Recomm. 1 Person                          |    |
| Tool Required                             |    |



## **Customer Support**

**NEED HELP?** For replacement requests or product inquiries, please contact our Customer Service Team by emailing us at **support@furinno.com**. Thank you for selecting Furinno!

www.furinno.com



## ssembly Instruction

## irinno Coffee Table with Bins

ODEL : 11158









5. Clean the product with mild cleanser using soft damped cloth. Do not use harsh or abrasive cleanser.

6. Using uncompatible hardware might cause damage to product.