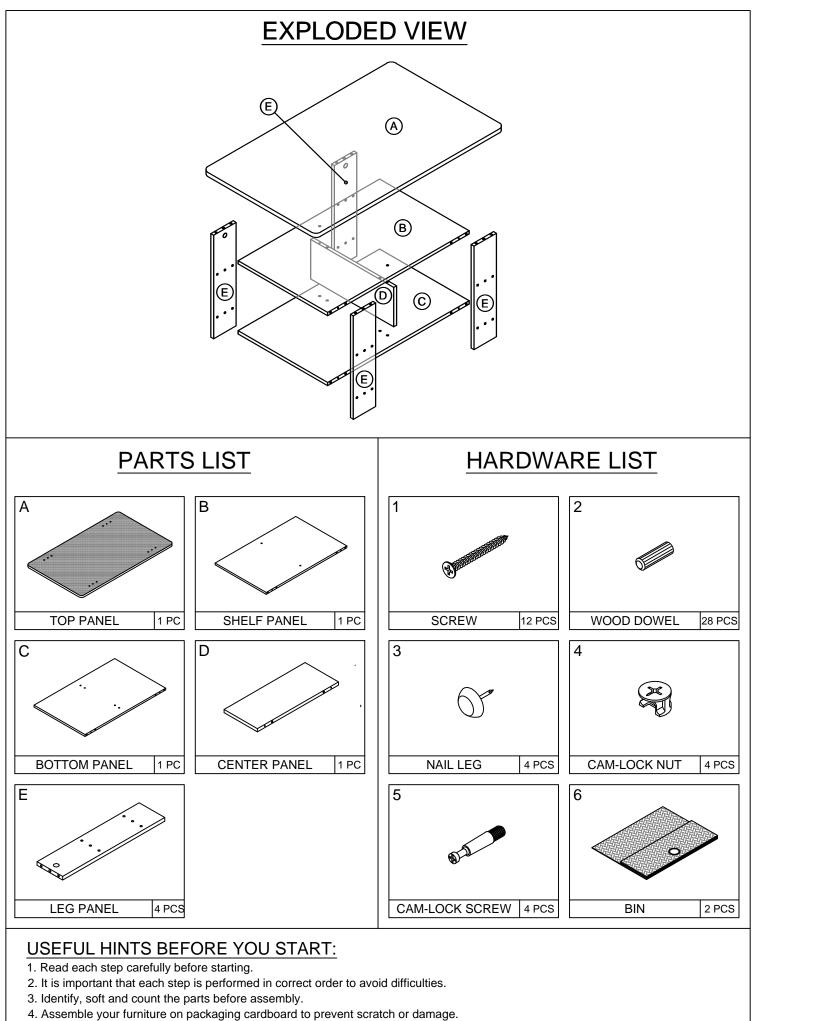

| <b>Barinno</b><br>Fits Space. Fits Budget |    |
|-------------------------------------------|----|
|                                           | A  |
| 00.00                                     | Fu |
| 80:38                                     | МС |
| Approx. 30 minutes                        |    |
|                                           |    |
| Recomm. 1 Person                          |    |
| Tool Required                             |    |