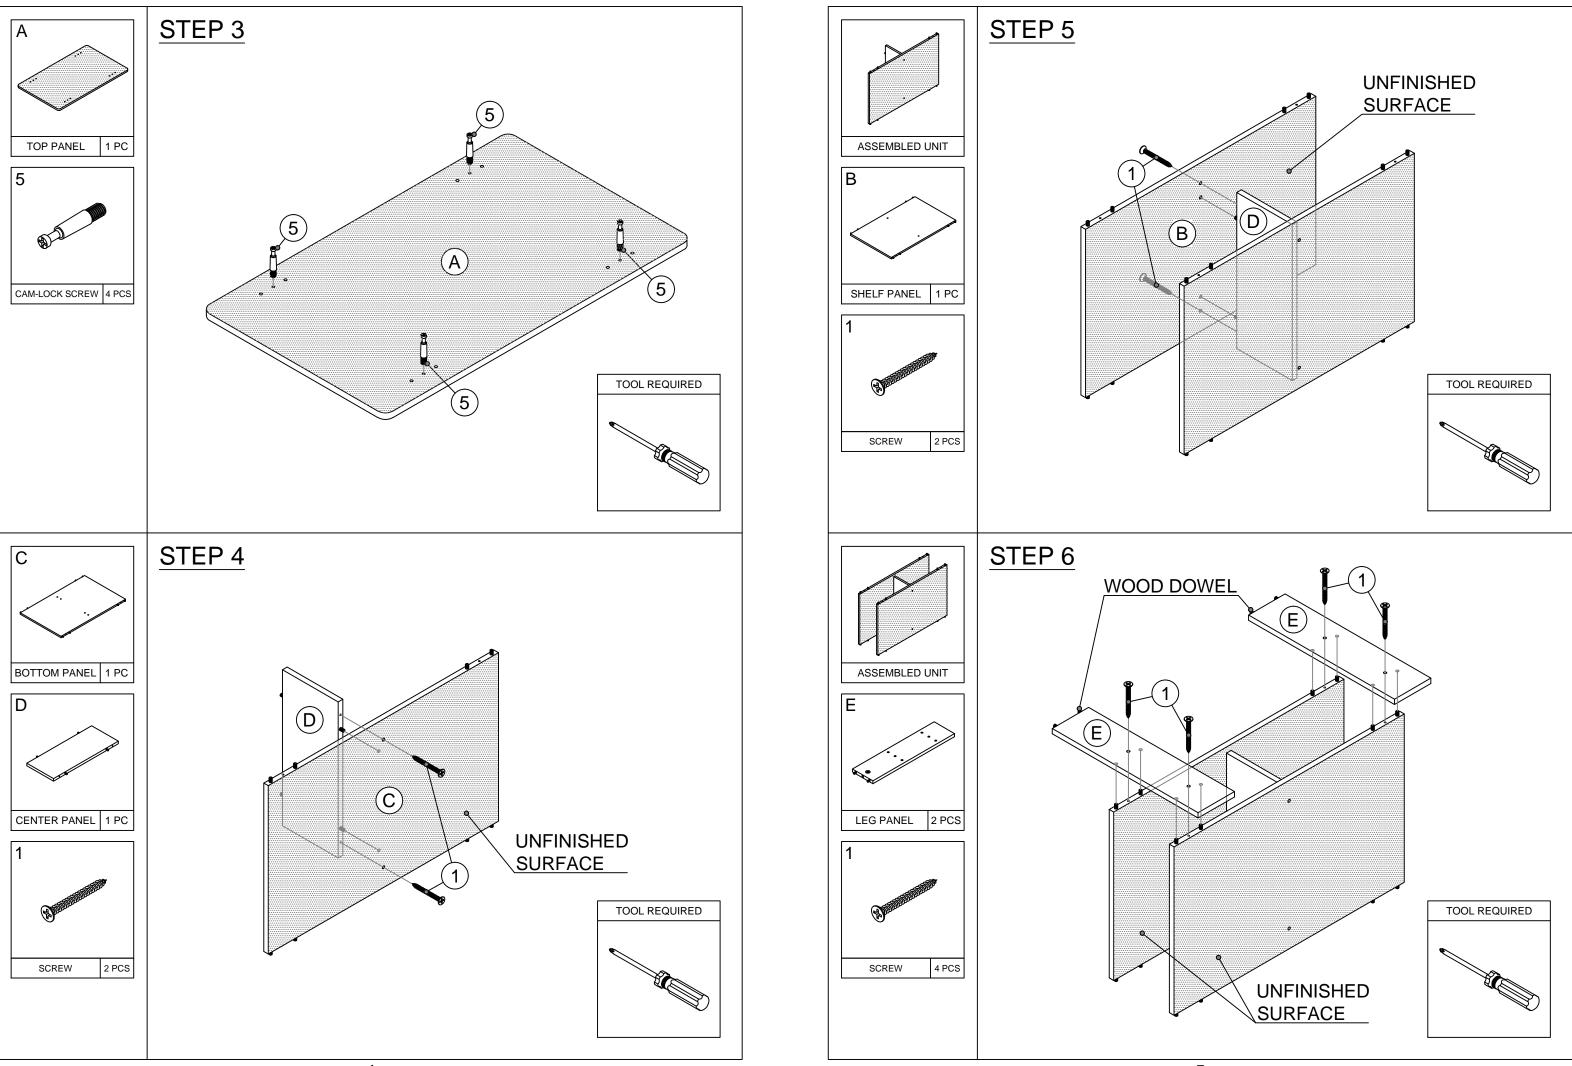

| A  |
| 00.00                                     | Fu |
| 80:38                                     | МС |
| Approx. 30 minutes                        |    |
|                                           |    |
| Recomm. 1 Person                          |    |
| Tool Required                             |    |



## **Customer Support**

**NEED HELP?** For replacement requests or product inquiries, please contact our Customer Service Team by emailing us at **support@furinno.com**. Thank you for selecting Furinno!

www.furinno.com



## ssembly Instruction

## irinno Coffee Table with Bins

ODEL : 11158









5. Clean the product with mild cleanser using soft damped cloth. Do not use harsh or abrasive cleanser.

6. Using uncompatible hardware might cause damage to product.