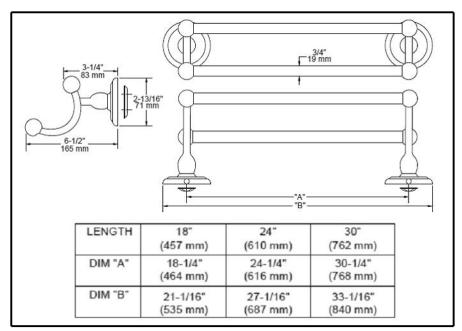

# **ACCESSORIES**

- Jamestown™ Bath collection
- Double Towel Bar

Submitted Model No.: \_

Specific Features: \_\_