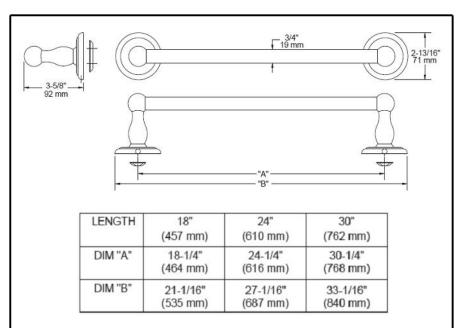

# **ACCESSORIES**

- Jamestown™ Bath collection
- Towel Bar

| <b>Submitted Model No.:</b> |  |
|-----------------------------|--|
|                             |  |
|                             |  |

Specific Features: .