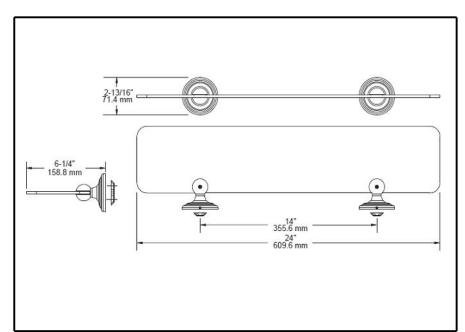

## **ACCESSORIES**

- Jamestown™ Bath collection
- 24 in. Tempered Glass Shelf

Submitted Model No.: \_\_\_\_\_

Specific Features: