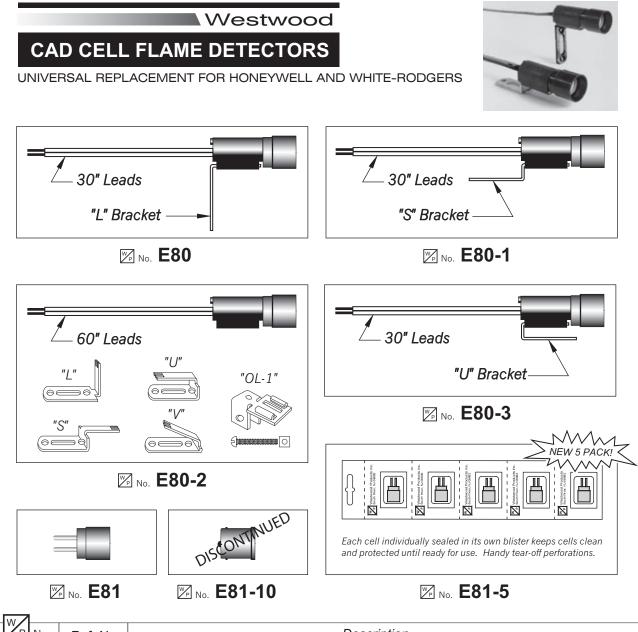

| Ref. No. | Description                                                                                                                                                                                      |
|----------|--------------------------------------------------------------------------------------------------------------------------------------------------------------------------------------------------|
| TM-30L   | Complete flame detector with cad cell eye*, 30" leads, "L" bracket, poly bag package                                                                                                             |
| TM-30S   | Complete flame detector with cad cell eye*, 30" leads, "S" bracket, poly bag package                                                                                                             |
| ТМК-60   | Complete flame detector kit with cad cell eye*, 60" leads, "L" bracket, "S" bracket, "U" bracket,<br>"V" bracket, "OL-1" special oil line bracket with mounting screw and nut, packaged in a box |
| -        | Complete flame detector with cad cell eye*, 30" leads, "U" bracket, poly bag package                                                                                                             |
| Туре М   | Cad cell eye* packaged in a box                                                                                                                                                                  |
| -        | Cad cell eye* <b>5 pack</b> (blister card with 5 E81-5 eyes per card), tear-off perforations                                                                                                     |
| Туре W   | Cad cell eye, bayonet mount for White-Rodgers cad cell flame detector DISCONTINUED                                                                                                               |
|          | TM-30L<br>TM-30S<br>TMK-60<br>-<br>Type M<br>-                                                                                                                                                   |

\* Cad cell eye replaces Honeywell 130367 and fits C554A flame detector

T70 Cad cell relay and eye tester on page T11