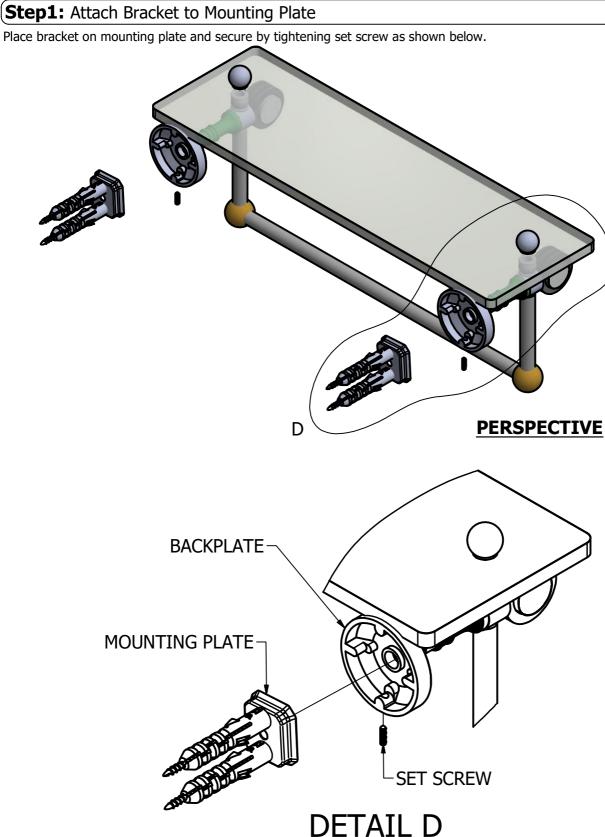

#### Step1: Drill Holes in Wall for screws or screw anchors and attached Mounting plate to Wall

Determine your desired location for installation and make a mark for the location of the mounting plate and CARD-58 CAP. Remove mounting plate from backplate by loosening set screw in backplate as pictured below. Place center hole of mounting plate over mark made above. Make 2 marks where mounting screws will be placed as shown below. Drill hole at each of the mark. (You may substitute other style mounting anchors or screws if desired). Place anchors into the holes made. Place mounting plate over holes and secure to mounting surface using screws as shown below.