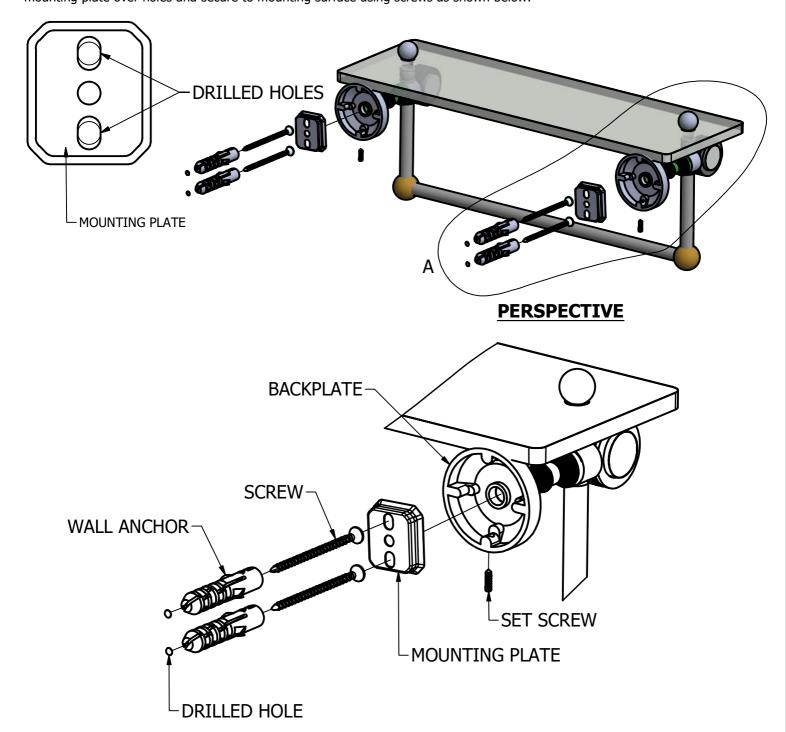

#### Step1: Drill Holes in Wall for screws or screw anchors and attached Mounting plate to Wall

Determine your desired location for installation and make a mark for the location of the mounting plate and CARD-58 CAP. Remove mounting plate from backplate by loosening set screw in backplate as pictured below. Place center hole of mounting plate over mark made above. Make 2 marks where mounting screws will be placed as shown below. Drill hole at each of the mark. (You may substitute other style mounting anchors or screws if desired). Place anchors into the holes made. Place mounting plate over holes and secure to mounting surface using screws as shown below.

**DETAIL A** 