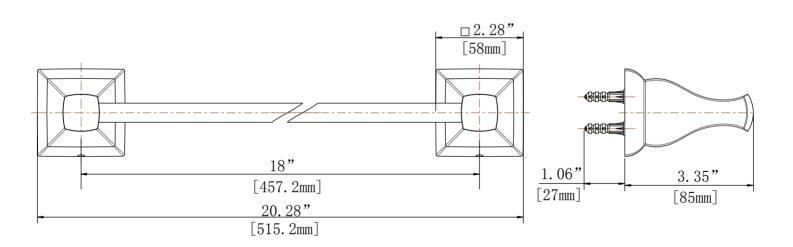

## **FEATURES**

- · 20.28 "L x 2.28"W x 3.35"H
- · Coordinates with Milner Series Bath Products
- · Easy Installation
- Includes Mounting Hardware and Plastic Anchors
- · Tools Required for Installation:
- -Drill with 1/4" Drill Bit
- -Philips Screwdriver
- -Small Flat Head Screwdriver

## **INSTALLATION DIMENSIONS**

Glacier Bay reserves the right to make changes in specifications and materials and to change and discontinue models, both without notice or obligation. Dimensions are for reference only.