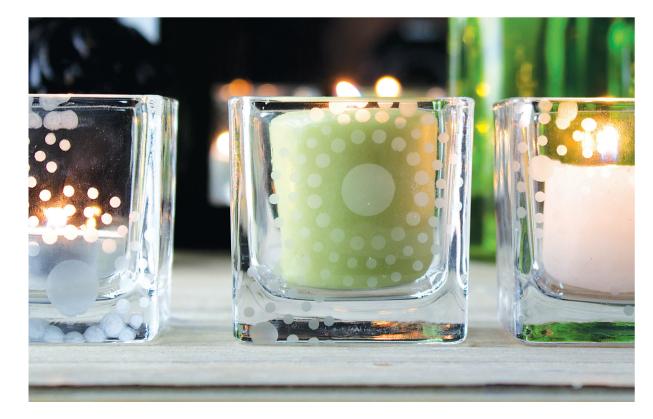

## **GLASS ETCHING CREAM**

DecoArt Easy Etch safely etches glass, mirrors, marble, slate, porcelain, glazed ceramics, and more in just 15 minutes.

- Contains no hydrofluoric acid, which is found in most other etching products
- Delivers a frosted, white, matte finish that will not fade, chip, or discolor
- Indoor/outdoor finish with very low odor
- Permanent and reusable
- Can be cleaned with any household glass cleaner
- Dishwasher-safe
- Fingerprint-proof
- Smooth and creamy consistency is excellent for fine tip writer applications
- Use for privacy on sidelight windows, glass door panels, and shower doors
- Quick and easy clean-up