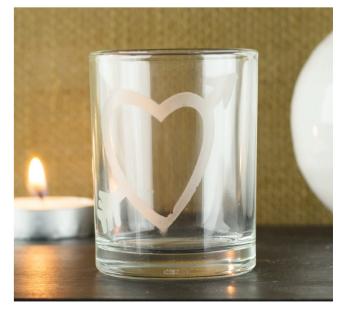

## **GLASS ETCHING CREAM**

DecoArt Easy Etch safely etches glass, mirrors, marble, slate, porcelain, glazed ceramics, and more in just 15 minutes.

- Contains no hydrofluoric acid, which is found in most other etching products
- Delivers a frosted, white, matte finish that will not fade, chip, or discolor
- Indoor/outdoor finish with very low odor
- Permanent and reusable
- Can be cleaned with any household glass cleaner
- Dishwasher-safe
- Fingerprint-proof
- Smooth and creamy consistency is excellent for fine tip writer applications
- Use for privacy on sidelight windows, glass door panels, and shower doors
- Quick and easy clean-up