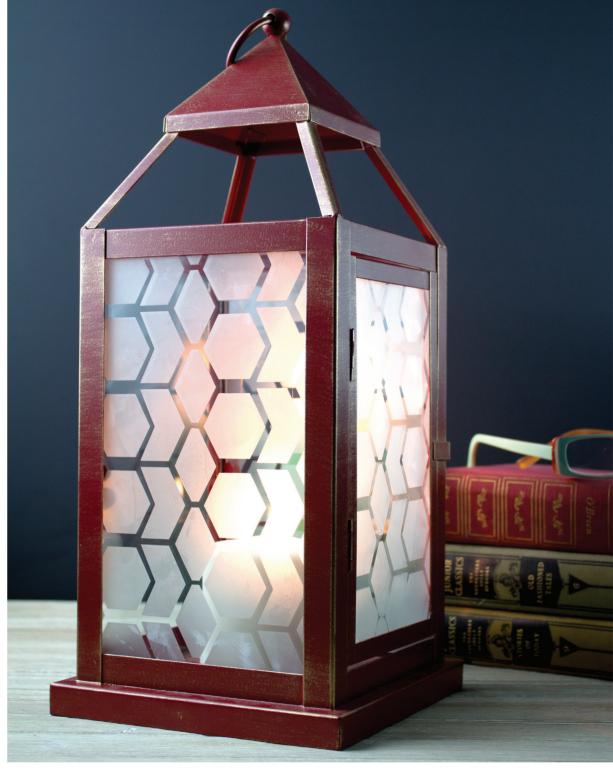

## **GLASS ETCHING CREAM**

DecoArt Easy Etch safely etches glass, mirrors, marble, slate, porcelain, glazed ceramics, and more in just 15 minutes.

- Contains no hydrofluoric acid, which is found in most other etching products
- Delivers a frosted, white, matte finish that will not fade, chip, or discolor
- Indoor/outdoor finish with very low odor
- Permanent and reusable
- Can be cleaned with any household glass cleaner
- Dishwasher-safe
- Fingerprint-proof
- Smooth and creamy consistency is excellent for fine tip writer applications
- Use for privacy on sidelight windows, glass door panels, and shower doors
- Quick and easy clean-up