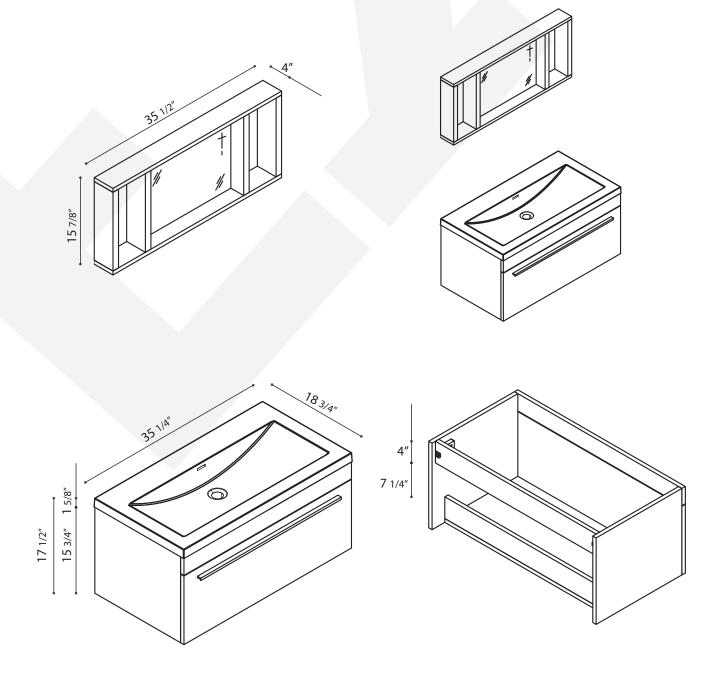

# The Modern

нкgв-8090-в, нкgв-8090-д, нкgв-8090-LO, нкgв-8090-w **Vanity** 

| Base Box Dimensions   | W: | 38" | H: | 19″ | D: | 21″ | G.W: | 60 lbs |
|-----------------------|----|-----|----|-----|----|-----|------|--------|
| Basin Box Dimensions  | W: | 38" | H: | 8"  | D: | 21″ | G.W: | 25 lbs |
| Mirror Box Dimensions | W: | 38" | H: | 18" | D: | 6″  | G.W: | 25 lbs |

# NOTE:

All dimensions & specifications are approximate and subject to change without notice.