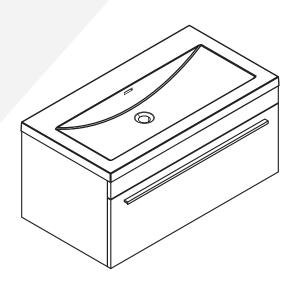

# The Modern

нкgв-8090-в, нкgв-8090-д, нкgв-8090-LO, нкgв-8090-w **Vanity** 





| Base Box Dimensions   | W: | 38" | H: | 19″ | D: | 21″ | G.W: | 60 lbs |
|-----------------------|----|-----|----|-----|----|-----|------|--------|
| Basin Box Dimensions  | W: | 38" | H: | 8"  | D: | 21″ | G.W: | 25 lbs |
| Mirror Box Dimensions | W: | 38" | H: | 18" | D: | 6″  | G.W: | 25 lbs |

# NOTE:

All dimensions & specifications are approximate and subject to change without notice.





# NOTE:

All dimensions & specifications are approximate and subject to change without notice.



#### **Limited Warranty**

# WARRANTY

Home Elements Distribution LLC products carry a one-year limited manufacturing warranty to the first and original purchaser (non-transferable) and is only applicable to products