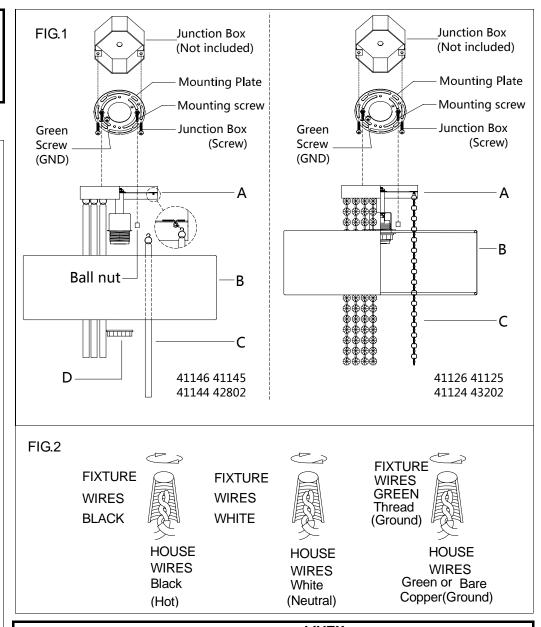

## 41146 41145 41144 42802 41126 41125 41124 43202

- **♦ WARNING! SHUT POWER OFF AT FUSE OR CIRCUIT BREAKER.**
- ◆ ATTENTION! COUPER LE COURANT AU FUSIBLE OU UN DISJONCTEUR.

## **MOUNTING THE FIXTURE (Fig.1)**

- 1. Shut off the power at the circuit breaker box. Remove old fixture and all hardware from Junction Box.
- 2. Carefully unpack your new fixture and lay out all the parts on a clear area. Take care not to lose any small parts necessary for installation.
- 3. Thread the two mounting screws about 1/4" into the pre-drilled holes in the mounting plate spaced the same distance apart as the holes in the lamp body.
- 4. Attach the mounting plate to the Junction Box with the two Junction Box Screws as shown. The side of the mounting plate marked "GND" must face out. **The junction box is not included.**
- 5. While holding the lamp body towards the ceiling, connect the electrical wires as Shown in Fig.2, making sure that all wire nuts are secured. You may have to wrap the connections with electrical tape. If your outlet has a ground wire (green or bare copper), connect the fixture ground wire to it. Otherwise connect fixture's ground wire directly to the Mounting strap with the green screw provided. After wires are connected, tuck them carefully inside the Junction Box.
- 6. Raise the shade(B) onto lamp holder of the lamp body(A), lock it securely with the check ring(D). Raise lamp onto the junction box, aligning screws on mounting plate with mounting holes of lamp, lock it securely with the ball nuts. Raise the end grapnel of the crystal(C), hooked the bottom small ring of the plate.
- 7. Install the light bulb(not included) in accordance with the fixture's specifications. NOTE: DO NOT EXCEED THE SPECIFIED WATTAGE!