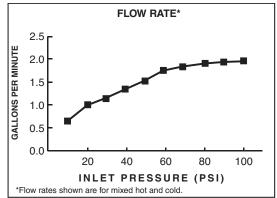

## **GENERAL DESCRIPTION:**

Metal lever handle and metal escutcheon plate. Swivel pull-out spray spout. Adjustable spray pattern with push button activation. Nylon reinforced hose is 48" (1250mm) long. Washerless 47mm ceramic disc valve cartridge with integral hot limit safety stop. Braided flexible supply hoses with 3/8" compression connections. Brass mounting shank with fixation ring. Complete with two integral check valves. 1.8 gpm/6.8L/min. maximum flow rate. Can be mounted with or without supplied escutcheon plate (escutcheon size 10-1/4"L x 2-1/2"W).