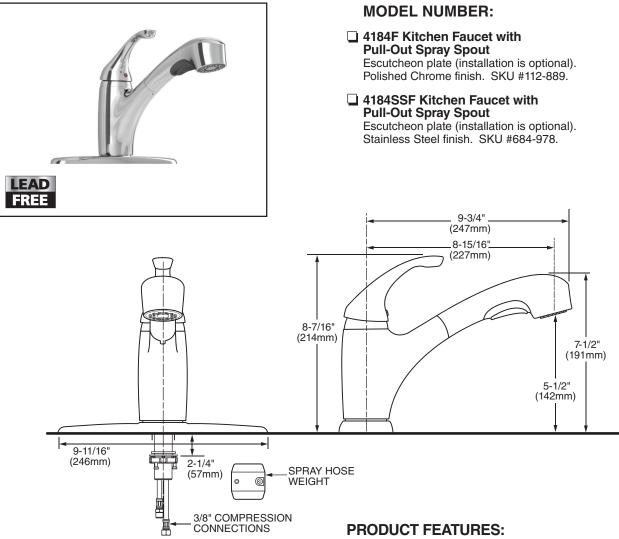

## **GENERAL DESCRIPTION:**

Metal lever handle and metal escutcheon plate. Swivel pull-out spray spout. Adjustable spray pattern with push button activation. Nylon reinforced hose is 48" (1250mm) long. Washerless 47mm ceramic disc valve cartridge with integral hot limit safety stop. Braided flexible supply hoses with 3/8" compression connections. Brass mounting shank with fixation ring. Complete with two integral check valves. 1.8 gpm/6.8L/min. maximum flow rate. Can be mounted with or without supplied escutcheon plate (escutcheon size 10-1/4"L x 2-1/2"W).

Integral Check Valves: Prevents back flow.

Pull-out Spray Spout: Switches water flow from a stream to a spray. Simplifies even the most difficult cleaning tasks.

Single control kitchen faucet shall feature a swivel pull-out spray spout, metal escutcheon plate and metal lever handle. Shall also feature washerless ceramic disc valve cartridge with integral hot limit safety stop, flexible supply hoses and two integral check valves. Fitting shall be American Standard Model# 4184F, SKU #112-889. Model# 4184SSF, SKU #684-978.

## **CODES AND STANDARDS**

These products meet or exceed the following codes and standards:

ANSI A117.1 ASME A112.18.1 NSF 61/Section 9 & Annex G CSA B125

| Product<br>Number | Description                                                                                                               |
|-------------------|---------------------------------------------------------------------------------------------------------------------------|
| 4184F             | Kitchen faucet with pull-out spray. Escutcheon plate (installation is optional). Polished Chrome finish.<br>SKU #112-889. |
| 4184SSF           | Kitchen faucet with pull-out spray. Escutcheon plate (installation is optional). Stainless Steel finish.<br>SKU #684-978. |