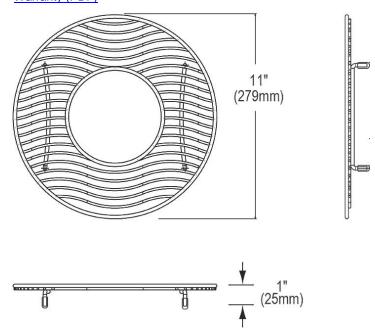

## PRODUCT SPECIFICATIONS

Bottom Grid. Overall dimensions are 11" x 11" x 1".

Made of Stainless Steel

| Material:          | Stainless Steel          |
|--------------------|--------------------------|
| Finish:            | Polished Stainless Steel |
| Dimensions:        | 11" x 11" x 1"           |
| Fits Bowl Size(s): | 12" diameter             |