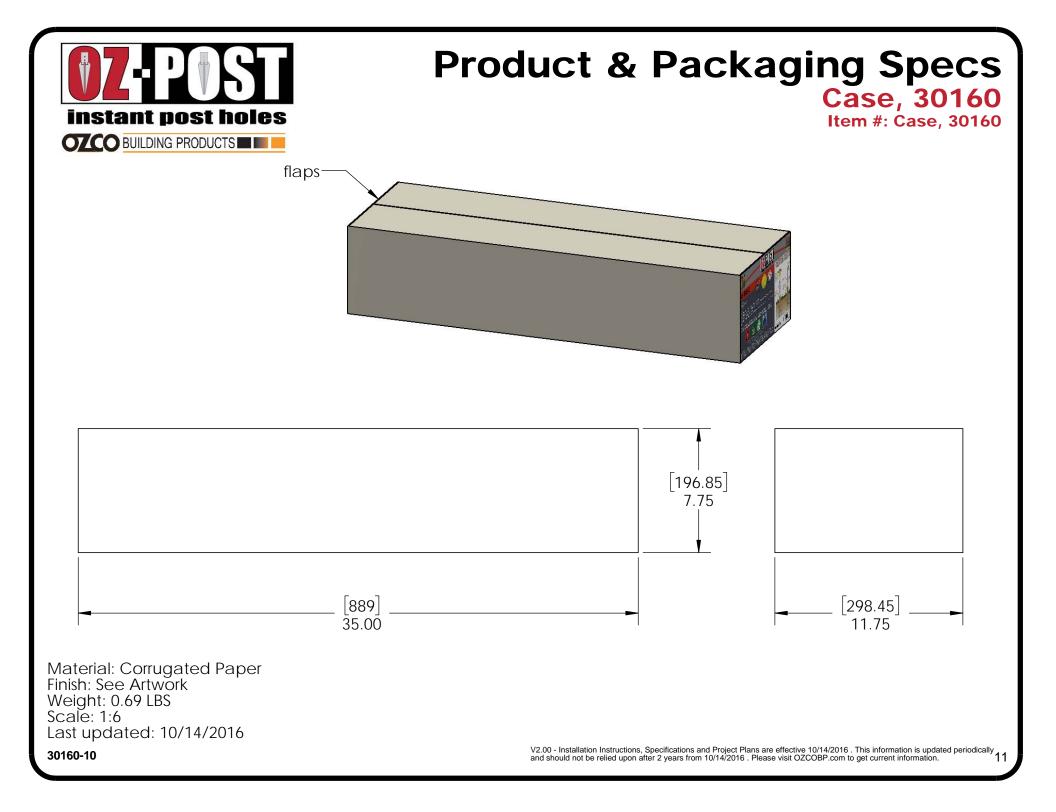

## **Product & Packaging Specs**

## 34" 4X4 Post Anchor (T4-850) Item #: 30160



Weight: 7.24 LBS Scale: 1:4 Last updated: 10/14/2016

30160-10

V2.00 - Installation Instructions, Specifications and Project Plans are effective 10/14/2016 . This information is updated periodically 2 and should not be relied upon after 2 years from 10/14/2016 . Please visit OZCOBP.com to get current information.











30160-10

V2.00 - Installation Instructions, Specifications and Project Plans are effective 10/14/2016 . This information is updated periodically and should not be relied upon after 2 years from 10/14/2016 . Please visit OZCOBP.com to get current information.