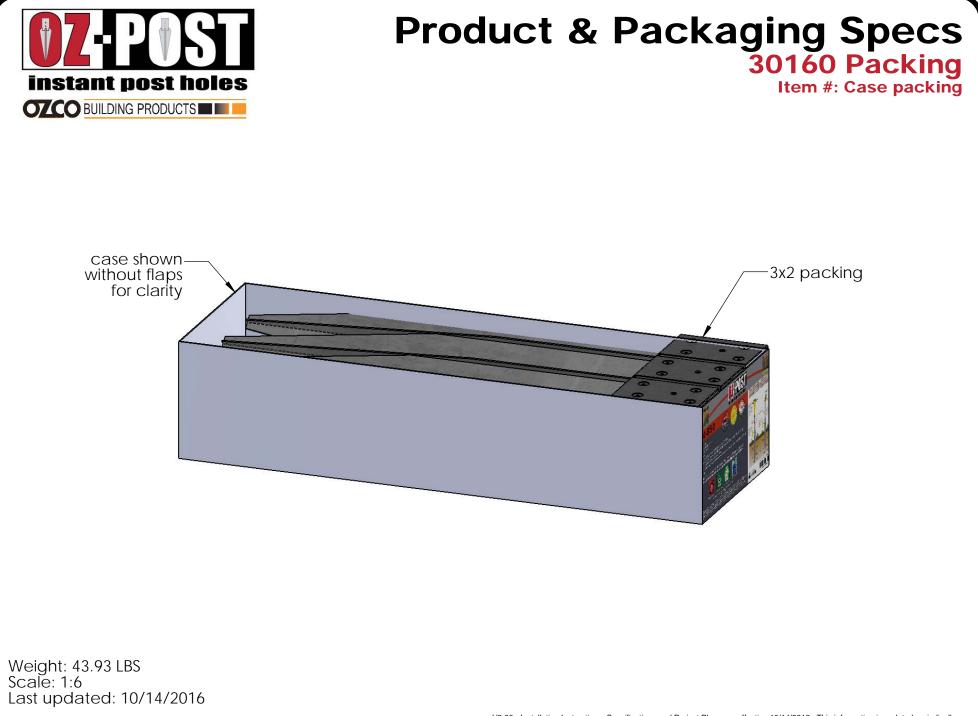

## **Product & Packaging Specs**

## 34" 4X4 Post Anchor (T4-850) Item #: 30160



Weight: 7.24 LBS Scale: 1:4 Last updated: 10/14/2016

30160-10

V2.00 - Installation Instructions, Specifications and Project Plans are effective 10/14/2016 . This information is updated periodically 2 and should not be relied upon after 2 years from 10/14/2016 . Please visit OZCOBP.com to get current information.











30160-10

V2.00 - Installation Instructions, Specifications and Project Plans are effective 10/14/2016 . This information is updated periodically and should not be relied upon after 2 years from 10/14/2016 . Please visit OZCOBP.com to get current information.