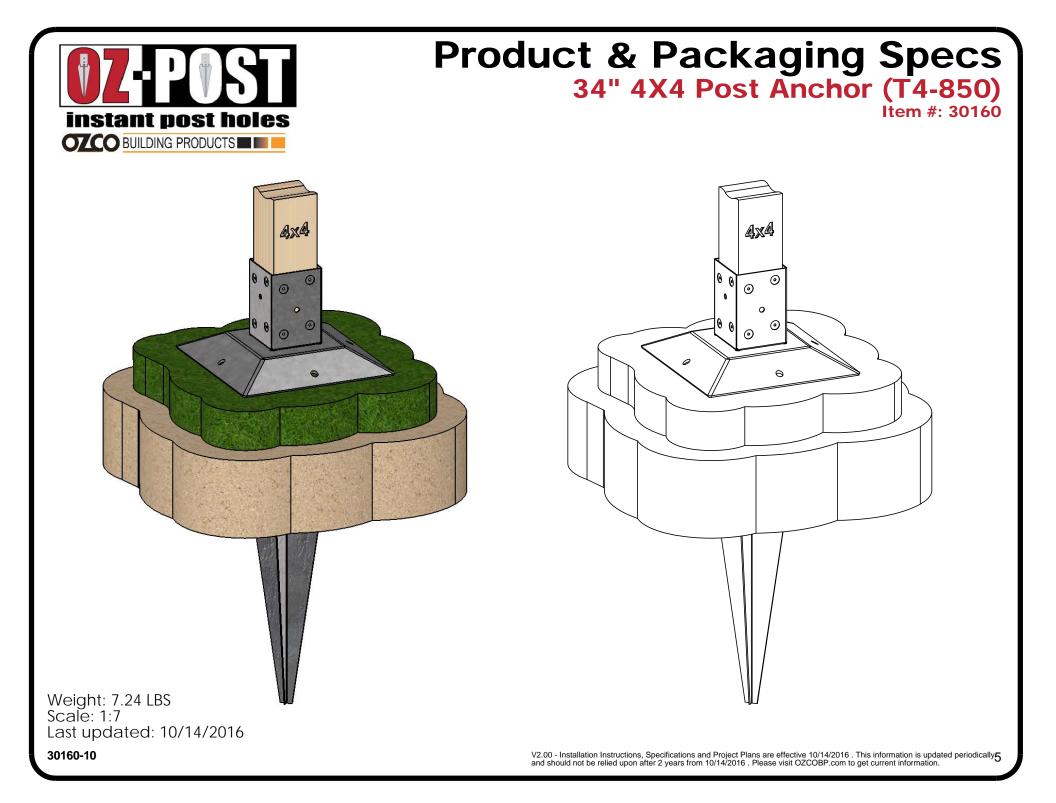

## **Product & Packaging Specs**

## 34" 4X4 Post Anchor (T4-850) Item #: 30160

Weight: 7.24 LBS Scale: 1:4 Last updated: 10/14/2016

30160-10

V2.00 - Installation Instructions, Specifications and Project Plans are effective 10/14/2016 . This information is updated periodically 2 and should not be relied upon after 2 years from 10/14/2016 . Please visit OZCOBP.com to get current information.

30160-10

V2.00 - Installation Instructions, Specifications and Project Plans are effective 10/14/2016 . This information is updated periodically and should not be relied upon after 2 years from 10/14/2016 . Please visit OZCOBP.com to get current information.