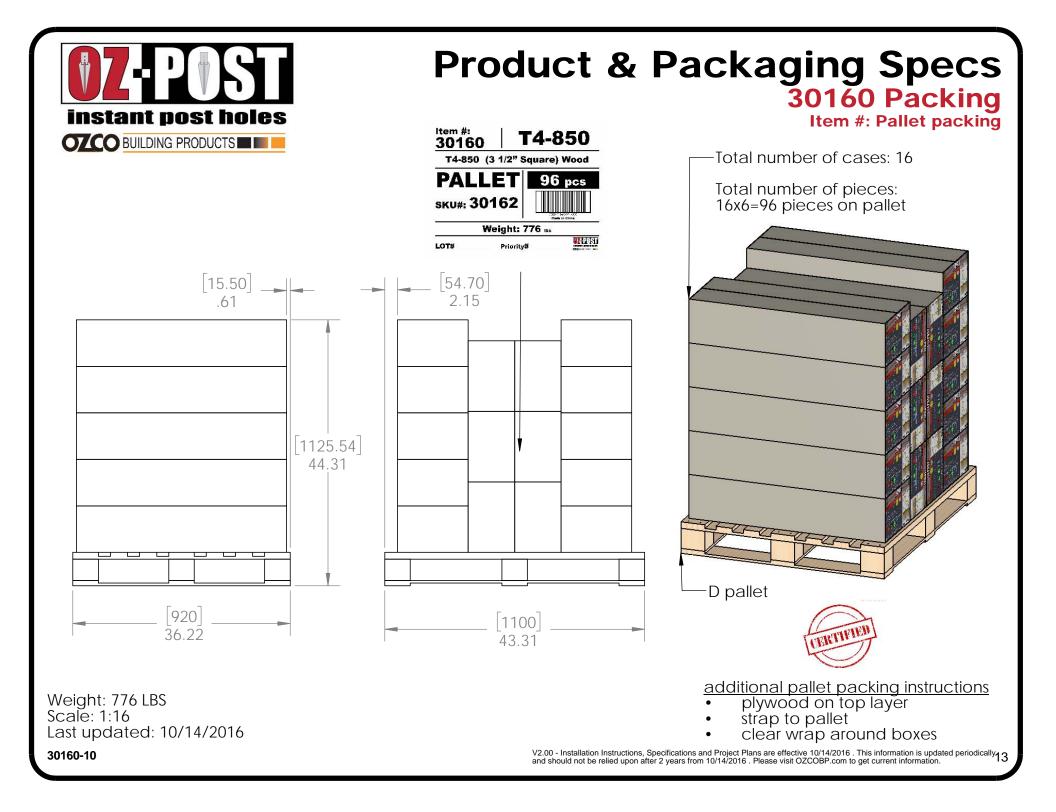

## **Product & Packaging Specs**

## 34" 4X4 Post Anchor (T4-850) Item #: 30160



Weight: 7.24 LBS Scale: 1:4 Last updated: 10/14/2016

30160-10

V2.00 - Installation Instructions, Specifications and Project Plans are effective 10/14/2016 . This information is updated periodically 2 and should not be relied upon after 2 years from 10/14/2016 . Please visit OZCOBP.com to get current information.











30160-10

V2.00 - Installation Instructions, Specifications and Project Plans are effective 10/14/2016 . This information is updated periodically and should not be relied upon after 2 years from 10/14/2016 . Please visit OZCOBP.com to get current information.