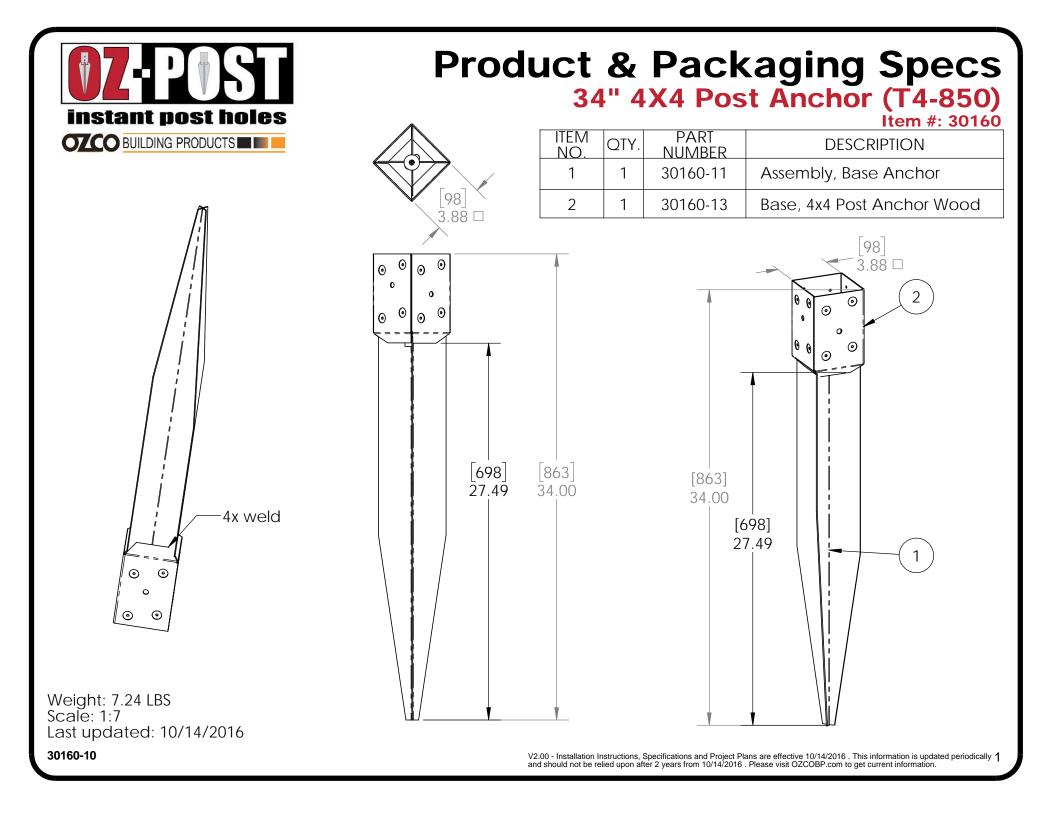

## **Product & Packaging Specs**

## 34" 4X4 Post Anchor (T4-850) Item #: 30160

Weight: 7.24 LBS Scale: 1:4 Last updated: 10/14/2016

30160-10

V2.00 - Installation Instructions, Specifications and Project Plans are effective 10/14/2016 . This information is updated periodically 2 and should not be relied upon after 2 years from 10/14/2016 . Please visit OZCOBP.com to get current information.