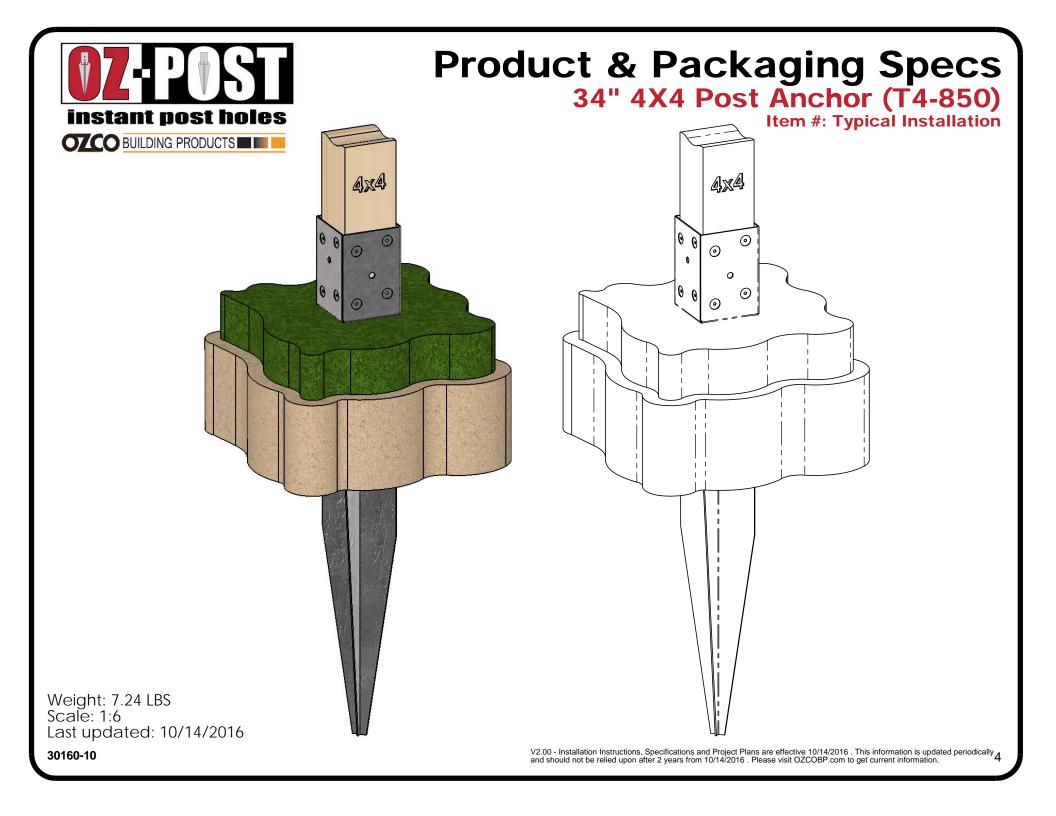

## **Product & Packaging Specs**

## 34" 4X4 Post Anchor (T4-850) Item #: 30160

Weight: 7.24 LBS Scale: 1:4 Last updated: 10/14/2016

30160-10

V2.00 - Installation Instructions, Specifications and Project Plans are effective 10/14/2016 . This information is updated periodically 2 and should not be relied upon after 2 years from 10/14/2016 . Please visit OZCOBP.com to get current information.