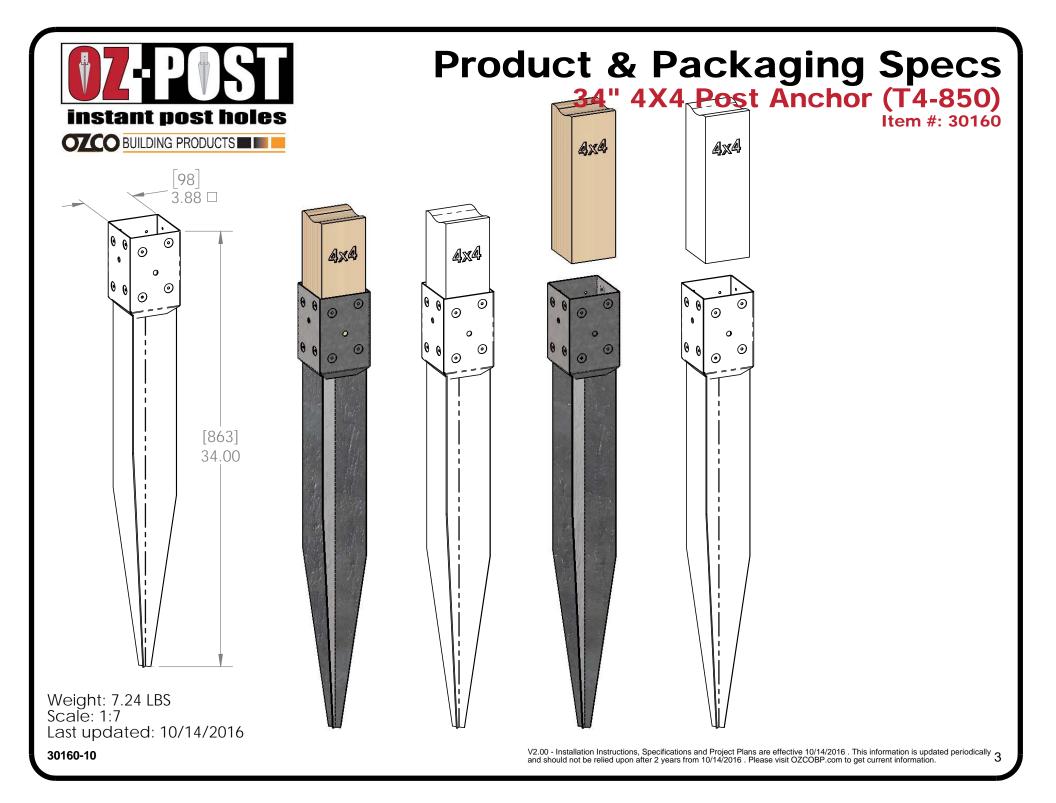

## **Product & Packaging Specs**

## 34" 4X4 Post Anchor (T4-850) Item #: 30160

Weight: 7.24 LBS Scale: 1:4 Last updated: 10/14/2016

30160-10

V2.00 - Installation Instructions, Specifications and Project Plans are effective 10/14/2016 . This information is updated periodically 2 and should not be relied upon after 2 years from 10/14/2016 . Please visit OZCOBP.com to get current information.