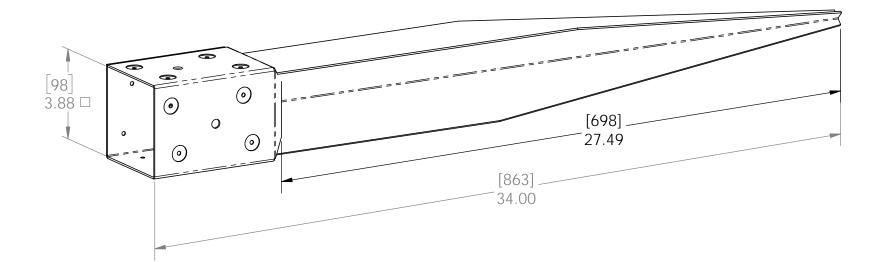

## **Product & Packaging Specs**

## 34" 4X4 Post Anchor (T4-850) Item #: 30160

Weight: 7.24 LBS Scale: 1:4 Last updated: 10/14/2016

30160-10

V2.00 - Installation Instructions, Specifications and Project Plans are effective 10/14/2016 . This information is updated periodically 2 and should not be relied upon after 2 years from 10/14/2016 . Please visit OZCOBP.com to get current information.