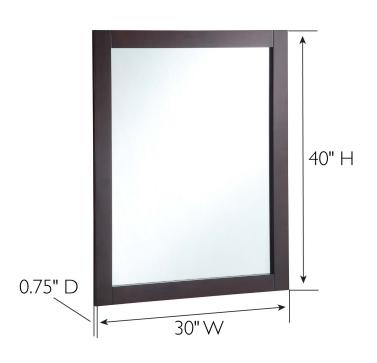

## **SPECIFICATIONS**

Wood **FACE FRAME MATERIAL:** MATERIAL CONSTRUCTION: SIDES MATERIAL: **ASSEMBLY REQUIRED:** Electric Drill, Screwdriver **BOTTOM MATERIAL:** TOOLS NEEDED FOR INSTALLATION: 40" H × 30" L × 0.75" D **BACK PANEL MATERIAL: ASSEMBLED DIMENSIONS:** 23.41 lbs. **BACK BRACE MATERIAL:** WEIGHT: N/A **GLASS STYLE:** NUMBER OF DOORS: N/A **DOOR MATERIAL:** LIGHTED: **NUMBER OF SHELVES:** N/A **POWER SOURCE: ADJUSTABLE SHELVES:** N/A MOUNTING HARDWARE INCLUDED: SHELF MAX WEIGHT CAPACITY: N/A MOUNTING TYPE: N/A SHELF WIDTH: **OTY OF LAMPS:** SHELFTHICKNESS: N/A SHELF MATERIAL: N/A