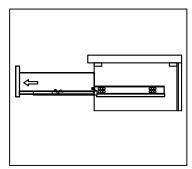

## **REMOVAL**

- 1. Pull tabs toward center
- 2. Lift and pull drawer out

## **RE-INSTALL**

- 1. Align drawer hole with slider stud
- 2. Push tabs back in to secure