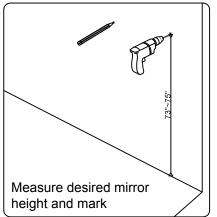

tems to your local dealer immediately.

Protect all surfaces from sharp objects, high heat sources, direct prolonged sunlight and chemical hazards.

Professional installation is recommended.



## **PARTS LIST** (may differ depending on purchase)











### **INSTALLATION INSTRUCTIONS**

www.virtuusa.com

**SKU: MS-2636** 

REV3.19.18

# **REQUIRED TOOLS**









### DRAWER REMOVAL







## **REMOVAL**

- 1. Pull tabs toward center
- 2. Lift and pull drawer out

## **RE-INSTALL**

- 1. Align drawer hole with slider stud
- 2. Push tabs back in to secure

## **DOOR ADJUSTMENT**



Adjusts the door vertically



Adjusts the door horizontally



Adjusts the door forward and backwards



### **INSTALLATION INSTRUCTIONS**

www.virtuusa.com

**SKU:** MS-2636

#### **Mirror Installation**







#### **Basin Installation**



REV3.19.18

Apply sealant around the top edge of the sink rim. Flip top over and align basin to cutout. Screw in threaded bolts to each block. Secure plates with washer then wing nuts.

### **Top Installation**