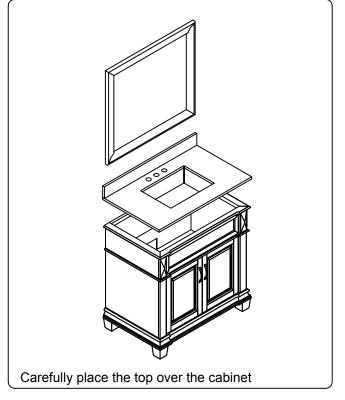

### **INSTALLATION INSTRUCTIONS**

www.virtuusa.com

**SKU: MS-2636** 

REV3.19.18

# **REQUIRED TOOLS**









### DRAWER REMOVAL







## **REMOVAL**

- 1. Pull tabs toward center
- 2. Lift and pull drawer out

## **RE-INSTALL**

- 1. Align drawer hole with slider stud
- 2. Push tabs back in to secure

## **DOOR ADJUSTMENT**



Adjusts the door vertically



Adjusts the door horizontally



Adjusts the door forward and backwards



### **INSTALLATION INSTRUCTIONS**

www.virtuusa.com

**SKU:** MS-2636

#### **Mirror Installation**







#### **Basin Installation**



REV3.19.18

Apply sealant around the top edge of the sink rim. Flip top over and align basin to cutout. Screw in threaded bolts to each block. Secure plates with washer then wing nuts.

### **Top Installation**