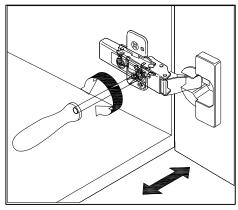

## **DOOR ADJUSTMENT**

Adjusts the door vertically

Adjusts the door horizontally

Adjusts the door forward and backwards