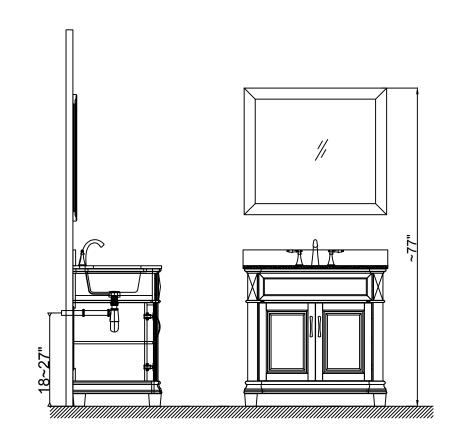

### **INSTALLATION INSTRUCTIONS**

www.virtuusa.com

**SKU:** MS-2636

REV3.19.18

Prior to installation, please check the items you have received against the packing list. Report any missing items to your local dealer immediately.

Protect all surfaces from sharp objects, high heat sources, direct prolonged sunlight and chemical hazards.

Professional installation is recommended.



## **PARTS LIST** (may differ depending on purchase)











### **INSTALLATION INSTRUCTIONS**

www.virtuusa.com

**SKU: MS-2636** 

REV3.19.18

# **REQUIRED TOOLS**









### DRAWER REMOVAL







## **REMOVAL**

- 1. Pull tabs toward center
- 2. Lift and pull drawer out

## **RE-INSTALL**

- 1. Align drawer hole with slider stud
- 2. Push tabs back in to secure

## **DOOR ADJUSTMENT**



Adjusts the door vertically



Adjusts the door horizontally



Adjusts the door forward and backwards



### **INSTALLATION INSTRUCTIONS**

www.virtuusa.com

**SKU:** MS-2636

#### **Mirror Installation**







#### **Basin Installation**



REV3.19.18

Apply sealant around the top edge of the sink rim. Flip top over and align basin to cutout. Screw in threaded bolts to each block. Secure plate