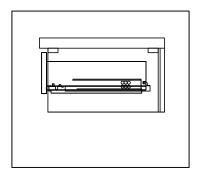

### **INSTALLATION INSTRUCTIONS**

www.virtuusa.com

**SKU:** MS-2636

REV3.19.18

Prior to installation, please check the items you have received against the packing list. Report any missing items to your local dealer immediately.

Protect all surfaces from sharp objects, high heat sources, direct prolonged sunlight and chemical hazards.

Professional installation is recommended.



## **PARTS LIST** (may differ depending on purchase)











### **INSTALLATION INSTRUCTIONS**

www.virtuusa.com

**SKU: MS-2636** 

REV3.19.18

# **REQUIRED TOOLS**









### DRAWER REMOVAL







## **REMOVAL**

- 1. Pull tabs toward center
- 2. Lift and pull drawer out

## **RE-INSTALL**

- 1. Align drawer hole with slider stud
- 2. Push tabs back in to secure

## **DOOR ADJUSTMENT**



Adjusts the door vertically



Adjusts the door horizontally



Adjusts the door forward and backwards



### **INSTALLATION INSTRUCTIONS**

www.virtuusa.com

**SKU:** MS-2636

#### **Mirror Installation**







#### **Basin Installation**



REV3.19.18

Apply sealant around the top edge of the sink rim. Flip top over and align basin to cutout. Screw in threaded bolts to each block. Secure plates with washer then wing nuts.

### **Top Installation**