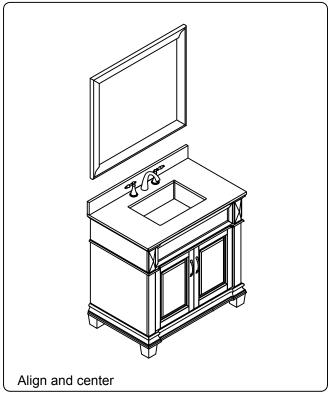

### **INSTALLATION INSTRUCTIONS**

www.virtuusa.com

**SKU: MS-2636** 

REV3.19.18

# **REQUIRED TOOLS**









### DRAWER REMOVAL







## **REMOVAL**

- 1. Pull tabs toward center
- 2. Lift and pull drawer out

## **RE-INSTALL**

- 1. Align drawer hole with slider stud
- 2. Push tabs back in to secure

## **DOOR ADJUSTMENT**



Adjusts the door vertically



Adjusts the door horizontally



Adjusts the door forward and backwards



### **INSTALLATION INSTRUCTIONS**

www.virtuusa.com

**SKU:** MS-2636

#### **Mirror Installation**







#### **Basin Installation**



REV3.19.18

Apply sealant around the top edge of the sink rim. Flip top over and align basin to cutout. Screw in threaded bolts to each block. Secure plates with washer then wing nuts.

### **Top Installation**