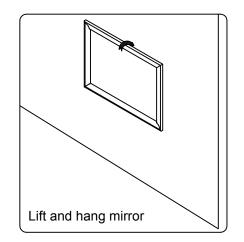

to your local dealer immediately.

Protect all surfaces from sharp objects, high heat sources, direct prolonged sunlight and chemical hazards.

Professional installation is recommended.



## **PARTS LIST** (may differ depending on purchase)











### **INSTALLATION INSTRUCTIONS**

www.virtuusa.com

**SKU: MS-2636** 

REV3.19.18

# **REQUIRED TOOLS**









### DRAWER REMOVAL







## **REMOVAL**

- 1. Pull tabs toward center
- 2. Lift and pull drawer out

## **RE-INSTALL**

- 1. Align drawer hole with slider stud
- 2. Push tabs back in to secure

## **DOOR ADJUSTMENT**



Adjusts the door vertically



Adjusts the door horizontally



Adjusts the door forward and backwards



### **INSTALLATION INSTRUCTIONS**

www.virtuusa.com

**SKU:** MS-2636

#### **Mirror Installation**







#### **Basin Installation**



REV3.19.18

Apply sealant around the top edge of the sink rim. Flip top over and align basin to cutout. Screw in threaded bolts to each block. Secure plates with washer then wing nuts.

### **Top Installation**