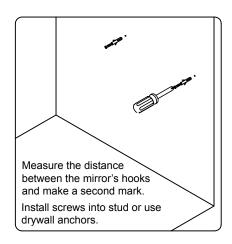

ms to your local dealer immediately.

Protect all surfaces from sharp objects, high heat sources, direct prolonged sunlight and chemical hazards.

Professional installation is recommended.



## **PARTS LIST** (may differ depending on purchase)











### **INSTALLATION INSTRUCTIONS**

www.virtuusa.com

**SKU: MS-2636** 

REV3.19.18

# **REQUIRED TOOLS**









### DRAWER REMOVAL







## **REMOVAL**

- 1. Pull tabs toward center
- 2. Lift and pull drawer out

## **RE-INSTALL**

- 1. Align drawer hole with slider stud
- 2. Push tabs back in to secure

## **DOOR ADJUSTMENT**



Adjusts the door vertically



Adjusts the door horizontally



Adjusts the door forward and backwards



### **INSTALLATION INSTRUCTIONS**

www.virtuusa.com

**SKU:** MS-2636

#### **Mirror Installation**







#### **Basin Installation**



REV3.19.18

Apply sealant around the top edge of the sink rim. Flip top over and align basin to cutout. Screw in threaded bolts to each block. Secure plates with washer then wing nuts.

### **Top Installation**