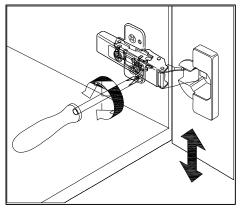

## **DOOR ADJUSTMENT**

Adjusts the door vertically

Adjusts the door horizontally

Adjusts the door forward and backwards