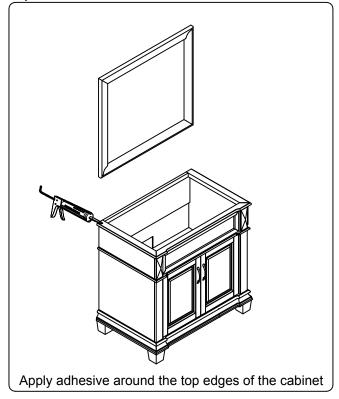

### **INSTALLATION INSTRUCTIONS**

www.virtuusa.com

**SKU: MS-2636** 

REV3.19.18

# **REQUIRED TOOLS**









### DRAWER REMOVAL







## **REMOVAL**

- 1. Pull tabs toward center
- 2. Lift and pull drawer out

## **RE-INSTALL**

- 1. Align drawer hole with slider stud
- 2. Push tabs back in to secure

## **DOOR ADJUSTMENT**



Adjusts the door vertically



Adjusts the door horizontally



Adjusts the door forward and backwards



### **INSTALLATION INSTRUCTIONS**

www.virtuusa.com

**SKU:** MS-2636

#### **Mirror Installation**







#### **Basin Installation**



REV3.19.18

Apply sealant around the top edge of the sink rim. Flip top over and align basin to cutout. Screw in threaded bolts to each block. Secure plates with washer then wing nuts.

### **Top Installation**