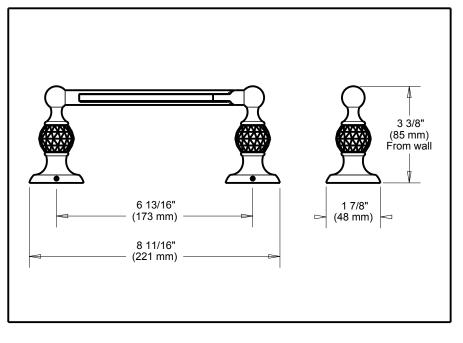

■ Nora<sup>™</sup> Bath Collection

Pivoting TPH

Submitted Model No.:

## Specific Features: \_

## STANDARD SPECIFICATIONS:

 Wood blocking is preferable behind all wall surfaces. If wood blocking is not available, the following fasteners are suggested: Tile/Masonry-Plastic or lead Anchors Plaster/drywall-Toggle bolts.
Mounting hardware and mounting template included with product.